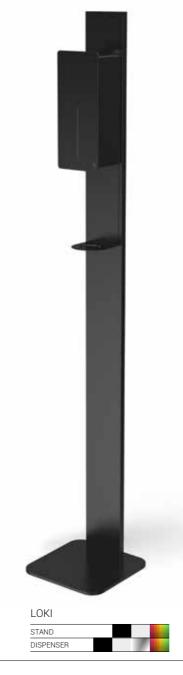

#### **LOKI AVAILABLE SEPTEMBER 2020**

### DIMENSIONS: H: 300 W: 131 D: 100 mm (excl. drip tray)

- Can be mounted on wall or dispenser stand
- Drip tray not included
- For liquid soap or disinfectant (5 dl)
- · Refillable container
- Battery operated
- · Brushed or powder coated stainless steel