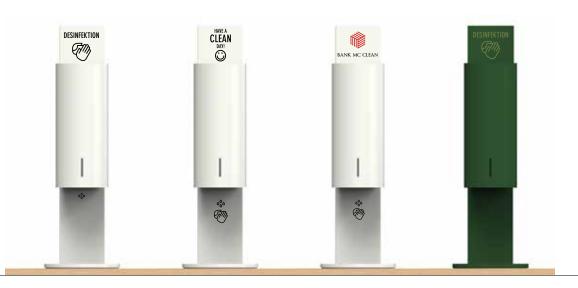

### CUSTOMISE TO SUIT YOUR INTERIOR OR YOUR NEEDS

### Reinforce your message

We offer to customise your dispenser to make it visually attractive. Whether you want to encourage better hygiene, send a message to the user, or display your logo, the dispenser is only successful if it is used.

#### **RAL** colours

The stand and the dispenser can be powder coated in all RAL colours. Customise the dispenser to suit your interior design, choose colours that represent your brand or pick a perky colour to attract attention ... Colours make all the difference!