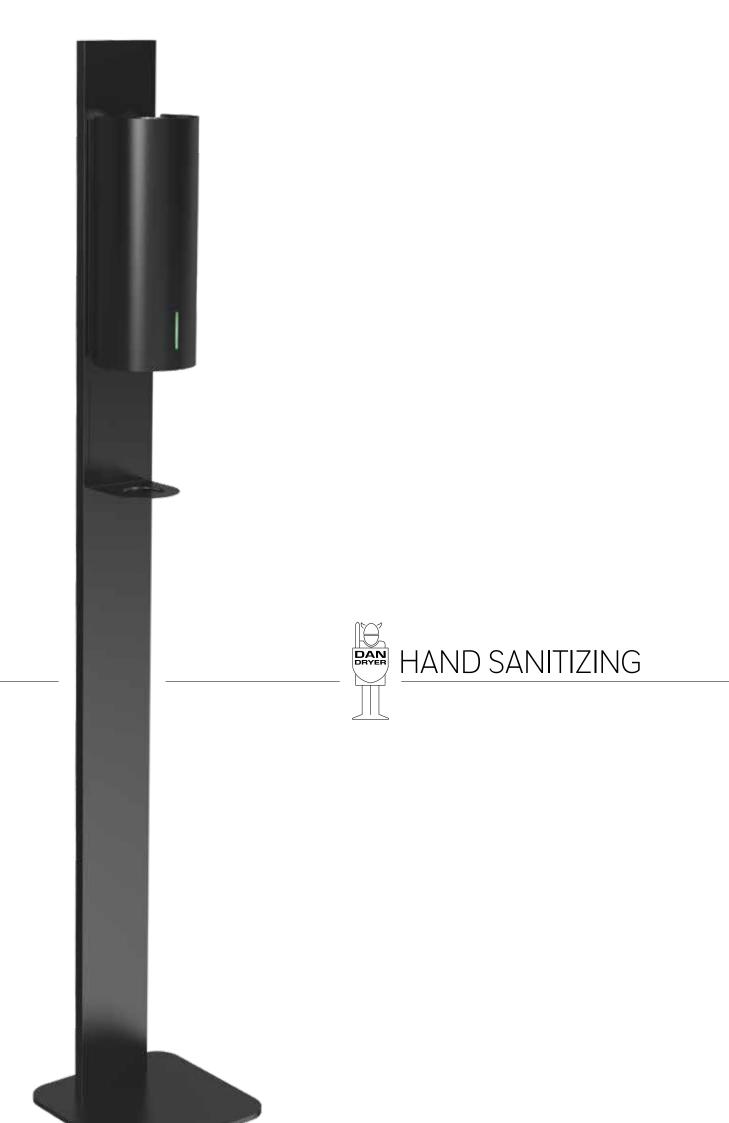

# **FLOOR** DISPENSER STAND

### DIMENSIONS: H: 1550 mm / Base 260 x 260 mm

- Base in steel, column in aluminium
- Portable, freestanding station with drip tray
- Matt black, classic white and all RAL colours
- Designed to hold the touch free hand disinfectant dispensers BJÖRK, STAINLESS DESIGN and LOKI

### **DISPENSERS** TOUCH FREE

### **BJÖRK**

#### DIMENSIONS: H: 327 W: 139 D: 128 mm (excl. drip tray)

- · Can be mounted on wall or dispenser stand
- · Drip tray not included
- For liquid soap or disinfectant (9,5 dl)
- Refillable container or DAN DRYER disposable refill pack
- · Battery operated or with power connection
- · Powder coated stainless steel