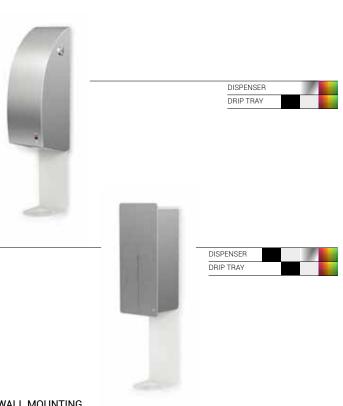

### **BJÖRK**

#### DIMENSIONS: H: 327 W: 139 D: 128 mm (excl. drip tray)

- · Can be mounted on wall or dispenser stand
- · Drip tray not included
- For liquid soap or disinfectant (9,5 dl)
- Refillable container or DAN DRYER disposable refill pack
- · Battery operated or with power connection
- · Powder coated stainless steel

### THE DISPENSERS ARE ALSO AVAILABLE IN A MANUALLY OPERATED VERSION FOR WALL MOUNTING