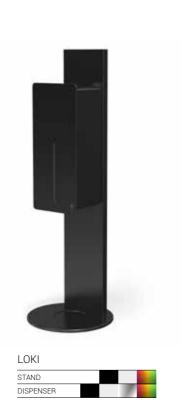

#### **LOKI AVAILABLE SEPTEMBER 2020**

### DIMENSIONS: H: 300 W: 131 D: 100 mm (excl. drip tray)

- Can be mounted on wall or dispenser stand
- Drip tray not included
- For liquid soap or disinfectant (5 dl)
- · Refillable container
- Battery operated
- · Brushed or powder coated stainless steel