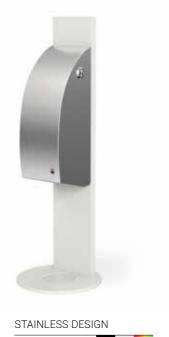

### STAINLESS DESIGN

### DIMENSIONS: H: 340 W: 120 D: 126 mm (excl. drip tray)

- Can be mounted on wall or dispenser stand
- Drip tray not included
- · For liquid soap or disinfectant (9,5 dl)
- Refillable container or DAN DRYER disposable refill pack
- Battery operated or with power connection
- · Brushed stainless steel