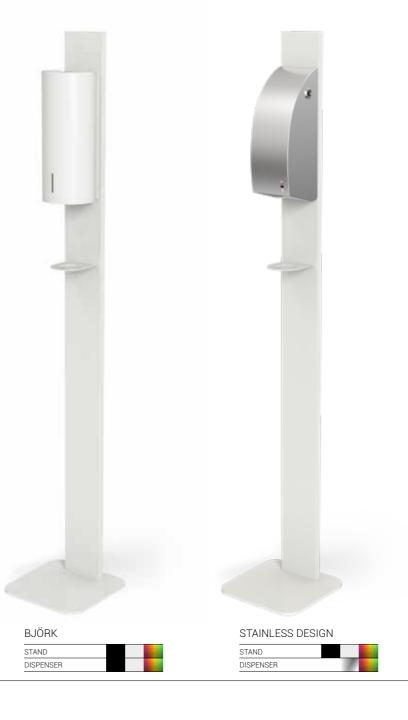

### **BJÖRK**

#### DIMENSIONS: H: 327 W: 139 D: 128 mm (excl. drip tray)

- · Can be mounted on wall or dispenser stand
- · Drip tray not included
- For liquid soap or disinfectant (9,5 dl)
- Refillable container or DAN DRYER disposable refill pack
- · Battery operated or with power connection
- · Powder coated stainless steel

### STAINLESS DESIGN

### DIMENSIONS: H: 340 W: 120 D: 126 mm (excl. drip tray)

- Can be mounted on wall or dispenser stand
- Drip tray not included
- · For liquid soap or disinfectant (9,5 dl)
- Refillable container or DAN DRYER disposable refill pack
- Battery operated or with power connection
- · Brushed stainless steel