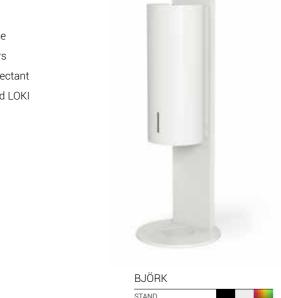

### **BJÖRK**

#### DIMENSIONS: H: 327 W: 139 D: 128 mm (excl. drip tray)

- · Can be mounted on wall or dispenser stand
- · Drip tray not included
- For liquid soap or disinfectant (9,5 dl)
- Refillable container or DAN DRYER disposable refill pack
- · Battery operated or with power connection
- · Powder coated stainless steel