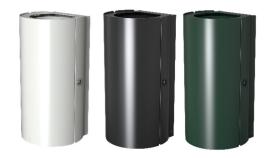

# BJÖRK waste bin 4.75 gal 3320/3325/3330

4.75 gal capacity Side hinged cabinet door 2-year warranty

The DAN DRYER BJÖRK waste bin is a spacious wall-mounted container with a capacity of 4.75 gal. The cabinet door is side hinged and opens fully outwards for easier waste bag replacement. With lock and universal key. The bin is specially designed to complement the centrefeed paper towel dispenser of the same product line.

# Standard colours

Prod. No. 3320: RAL 9003, white, gloss 60. Prod. No. 3325: RAL 9005, matt black, gloss 10

Prod. No. 3330: Optional RAL colour.