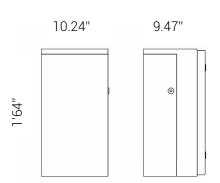

#### Technical data

| , commount duta | BJÖRK<br>Prod. No.: 3320, 3325, 3330 |
|-----------------|--------------------------------------|
| Type            | Waste bin                            |
| Dimensions      | H 1'64" x W 10.24" X D 9.47"         |
| Material        | Powder coated stainless steel        |
| Capacity        | 4.75 gal                             |
| Net weight      | 17.16 lb                             |

#### Tender text:

Waste bin in powder coated stainless steel. Capacity: 4.75 gal. With lock and universal key. Net weight: 17.16 lb. H 1'64'' x W 10.24'' X D 9.47''.