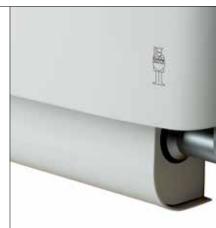

Many years' know-how and experience have contributed to the development of the innovative BJÖRK range.

The idea of BJÖRK was to create an elegant, functional design as the basis for a new high-quality product range, embodying unique image.

classic Danish design tradition. The design is trend setting and stands out with its clean lines and timeless look.

Harmonisation is one of the key words behind the award-winning range. The series works as a family ensuring a consistency of appearance and a complete solution, which is aesthetically pleasing to the eye.

BJÖRK complements the existing range and preserves DAN DRYER's one of a kind

· Carrying capacity of up to 176 lb · Torsion springs ensure the smooth and easy opening and closing motion

· Matt black, classic white and all RAL colours