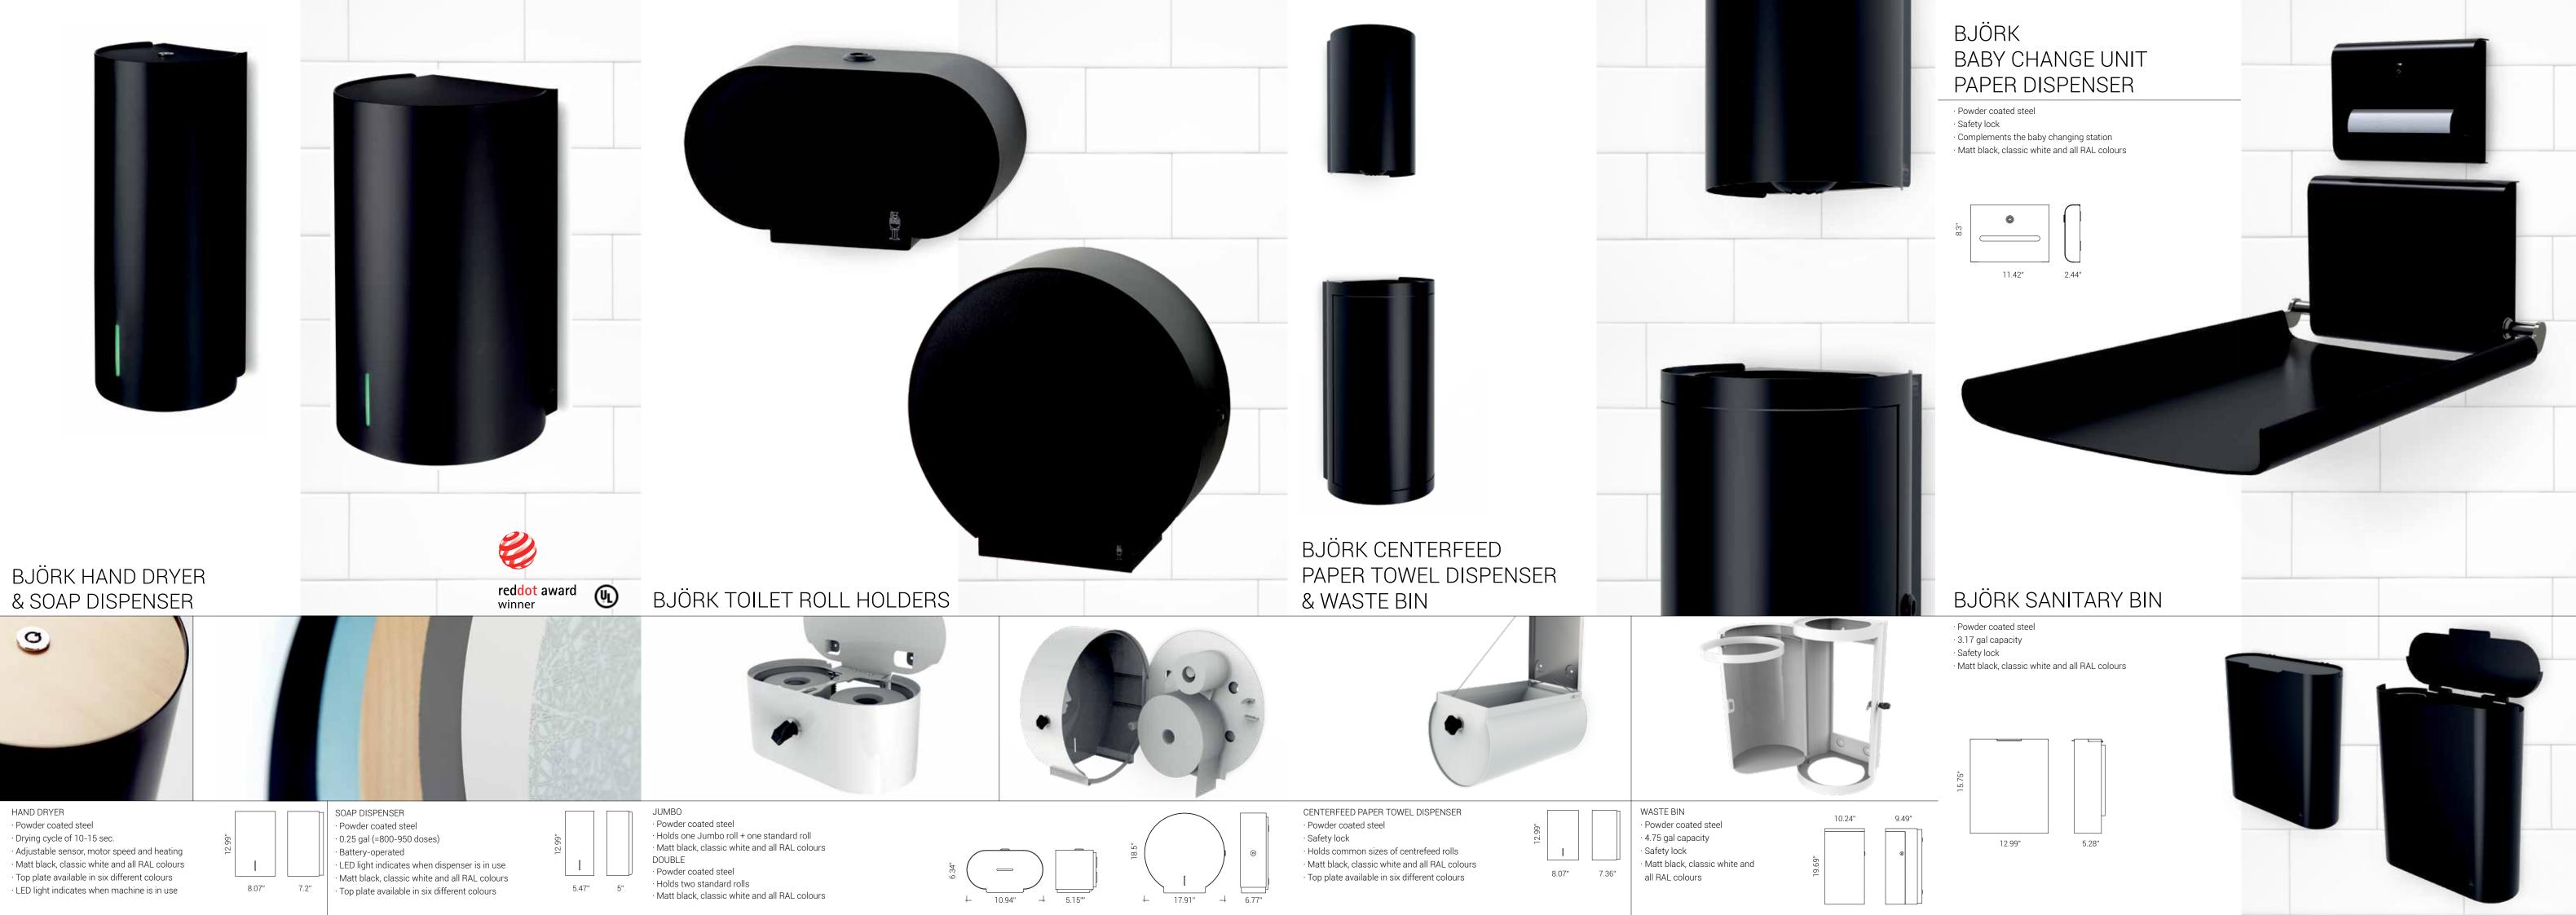

Many years' know-how and experience have contributed to the development of the innovative BJÖRK range.

The idea of BJÖRK was to create an elegant, functional design as the basis for a new high-quality product range, embodying unique image.

classic Danish design tradition. The design is trend setting and stands out with its clean lines and timeless look.

Harmonisation is one of the key words behind the award-winning range. The series works as a family ensuring a consistency of appearance and a complete solution, which is aesthetically pleasing to the eye.

BJÖRK complements the existing range and preserves DAN DRYER's one of a kind

· Carrying capacity of up to 176 lb · Torsion springs ensure the smooth and easy opening and closing motion

· Matt black, classic white and all RAL colours