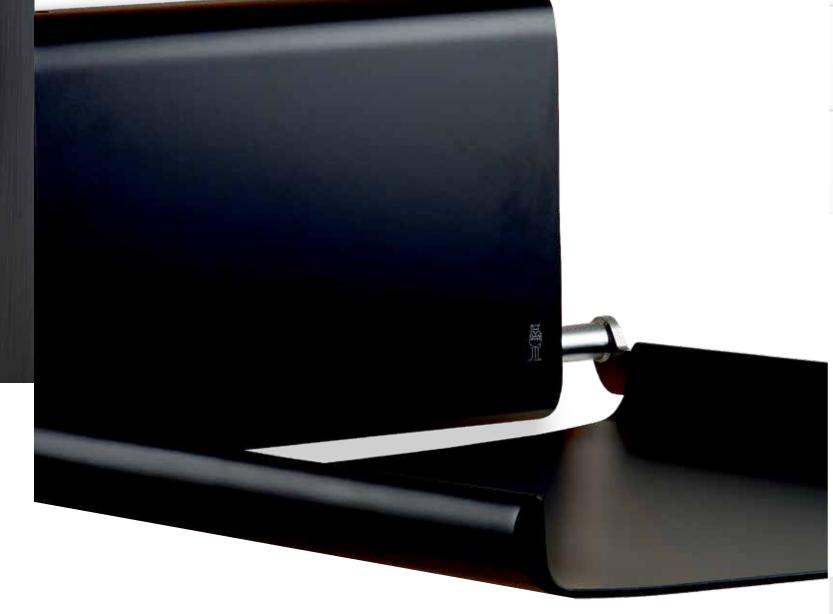

## DAN DRYER A/S

Alsikevej 8

DAN DRYER

DK-8920 Randers NV

+45 86 41 57 11 +45 86 41 60 89 Email: info@dandryer.com

· Certified in accordance with DIN EN 12221-1:2008 + A1:2013 · Rounded edges for optimum safety

· Carrying capacity of up to 176 lb · Torsion springs ensure the smooth and easy opening and closing motion

· Matt black, classic white and all RAL colours