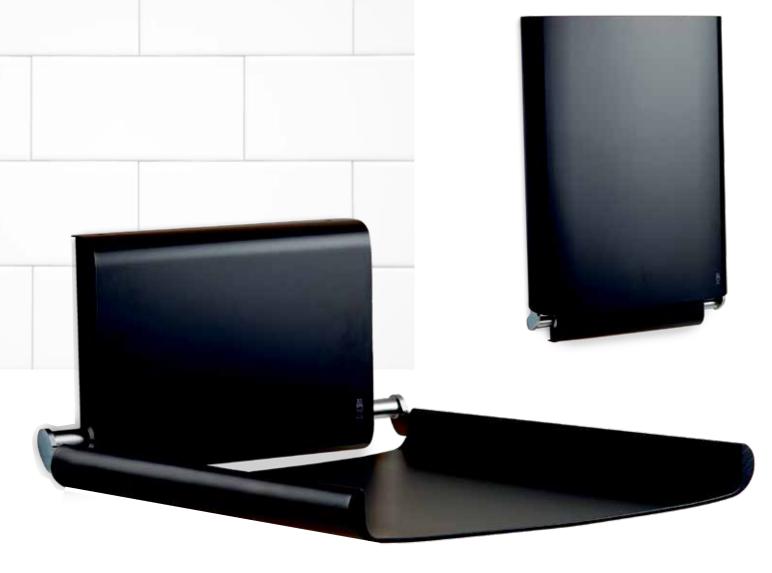

## DAN DRYER A/S

Alsikevej 8

DAN DRYER

DK-8920 Randers NV

+45 86 41 57 11 +45 86 41 60 89 Email: info@dandryer.com

· Certified in accordance with DIN EN 12221-1:2008 + A1:2013 · Rounded edges for optimum safety

· Carrying capacity of up to 176 lb · Torsion springs ensure the smooth and easy opening and closing motion

· Matt black, classic white and all RAL colours