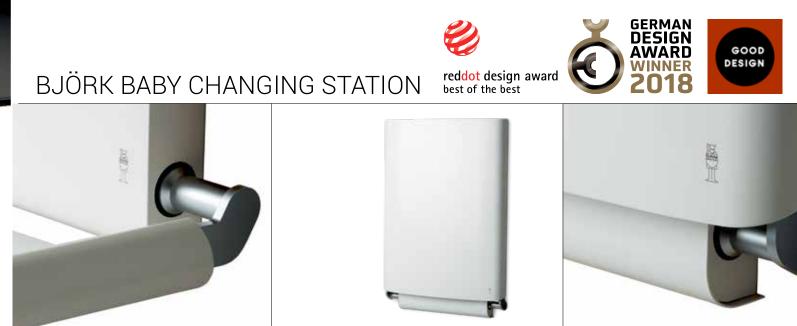

Many years' know-how and experience have contributed to the development of the innovative BJÖRK range.

The idea of BJÖRK was to create an elegant, functional design as the basis for a new high-quality product range, embodying unique image.

classic Danish design tradition. The design is trend setting and stands out with its clean lines and timeless look.

Harmonisation is one of the key words behind the award-winning range. The series works as a family ensuring a consistency of appearance and a complete solution, which is aesthetically pleasing to the eye.

## DAN DRYER A/S

Alsikevej 8

DAN DRYER

DK-8920 Randers NV

+45 86 41 57 11 +45 86 41 60 89 Email: info@dandryer.com

· Certified in accordance with DIN EN 12221-1:2008 + A1:2013 · Rounded edges for optimum safety

· Carrying capacity of up to 176 lb · Torsion springs ensure the smooth and easy opening and closing motion

· Matt black, classic white and all RAL colours