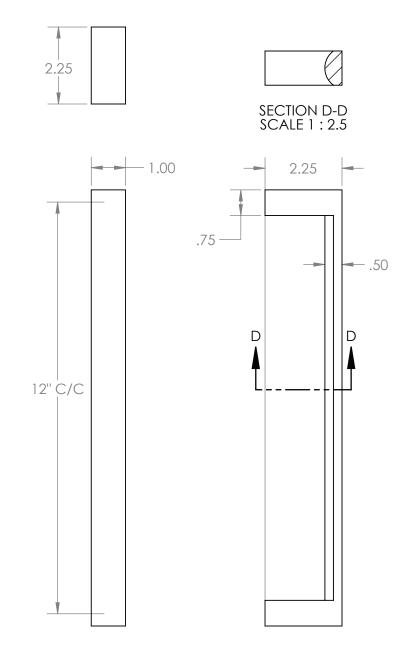

## CBH 310/310CP

MATERIAL: BRASS, BRONZE, AND STAINLESS STEEL

FINISHES: ALL STANDARD

MOUNTING: 1 OR 3. #1 MTG 1/4-20 NC #3 MTG 5/16-18 NC

SKUS: CBH 310 12" PULL CBH 310 CP 12" PULL