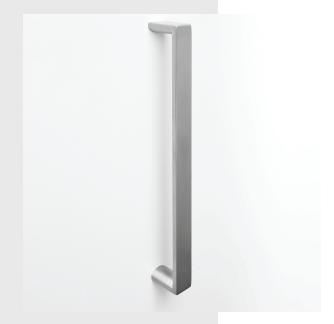

## CBH 310/310CP

MATERIAL: BRASS, BRONZE, AND STAINLESS STEEL

FINISHES: ALL STANDARD

MOUNTING: 1 OR 3. #1 MTG 1/4-20 NC #3 MTG 5/16-18 NC

SKUS: CBH 310 12" PULL CBH 310 CP 12" PULL