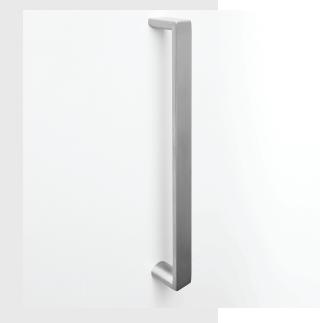

## CBH 310/310CP

MATERIAL: BRASS, BRONZE, AND STAINLESS STEEL

FINISHES: ALL STANDARD

MOUNTING: 1 OR 3. #1 MTG 1/4-20 NC #3 MTG 5/16-18 NC

SKUS: CBH 310 12" PULL CBH 310 CP 12" PULL