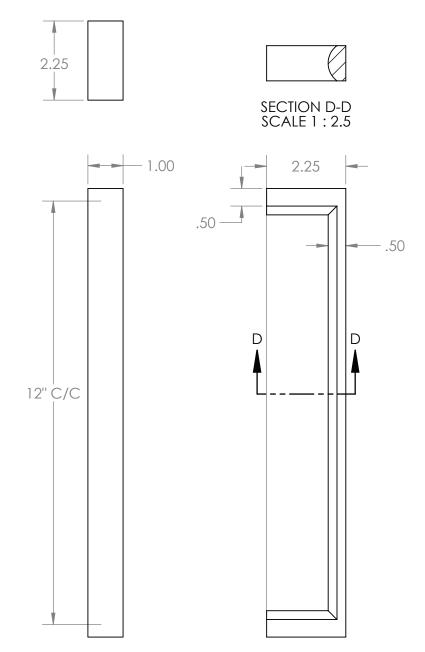

## CBH 310/310CP

MATERIAL: BRASS, BRONZE, AND STAINLESS STEEL

FINISHES: ALL STANDARD

MOUNTING: 1 OR 3. #1 MTG 1/4-20 NC #3 MTG 5/16-18 NC

SKUS: CBH 310 12" PULL CBH 310 CP 12" PULL