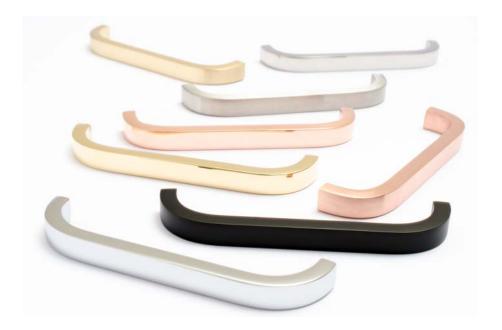

# SLIM 104 - HANDLE

An elegant handle in solid brass, copper, stainless steel, chrome and black chrome.

The handle comes in several different lengths.

| Art.No.  | Material:                |
|----------|--------------------------|
| HA 55 M  | polished brass           |
| HA 55 MB | brushed brass            |
| HA 55 K  | chrome                   |
| HA 55 KS | black chrome             |
| HA 55 C  | polished copper          |
| HA 55 CB | brushed copper           |
| HA 55 R  | polished stainless steel |
| HA 55 RF | brushed stainless steel  |

# SLIM 136 - HANDLE

An elegant handle in solid brass, copper, stainless steel, chrome and black chrome.

The handle comes in several different lengths.

|          | and the second second    |
|----------|--------------------------|
| Art.No.  | Material:                |
| HA 56 M  | polished brass           |
| HA 56 MB | brushed brass            |
| HA 56 K  | chrome                   |
| HA 56 KS | black chrome             |
| HA 56 C  | polished copper          |
| HA 56 CB | brushed copper           |
| HA 56 R  | polished stainless steel |
| HA 56 RB | brushed stainless steel  |

## SLIM 232 - HANDLE

An elegant handle in solid brass, copper, stainless steel, chrome and black chrome.

The handle comes in several different lengths.

Art.No. Material: HA 57 M polished brass HA 57 MB brushed brass

## SLIM 440 - HANDLE

An elegant handle in solid brass, stainless steel, copper, chrome and black chrome.

The handle comes in several different lengths.

Art.No. Material: HA 58 M polished brass HA 58 MB brushed brass