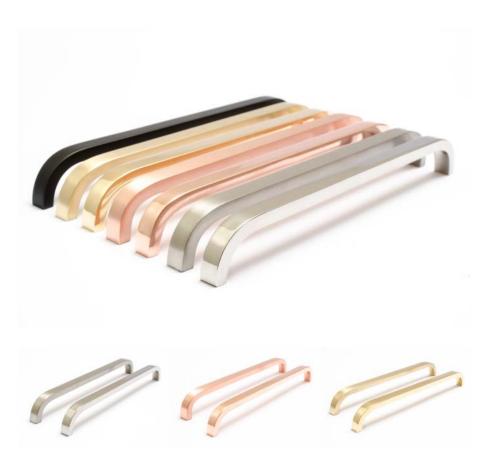

# SLIM 104 - HANDLE

An elegant handle in solid brass, copper, stainless steel, chrome and black chrome.

The handle comes in several different lengths.

| Art.No.  | Material:                |
|----------|--------------------------|
| HA 55 M  | polished brass           |
| HA 55 MB | brushed brass            |
| HA 55 K  | chrome                   |
| HA 55 KS | black chrome             |
| HA 55 C  | polished copper          |
| HA 55 CB | brushed copper           |
| HA 55 R  | polished stainless steel |
| HA 55 RF | brushed stainless steel  |

# SLIM 136 - HANDLE

An elegant handle in solid brass, copper, stainless steel, chrome and black chrome.

The handle comes in several different lengths.

|          | and the second second    |
|----------|--------------------------|
| Art.No.  | Material:                |
| HA 56 M  | polished brass           |
| HA 56 MB | brushed brass            |
| HA 56 K  | chrome                   |
| HA 56 KS | black chrome             |
| HA 56 C  | polished copper          |
| HA 56 CB | brushed copper           |
| HA 56 R  | polished stainless steel |
| HA 56 RB | brushed stainless steel  |

## SLIM 232 - HANDLE

An elegant handle in solid brass, copper, stainless steel, chrome and black chrome.

The handle comes in several different lengths.

Art.No. Material: HA 57 M polished brass HA 57 MB brushed brass

## SLIM 440 - HANDLE

An elegant handle in solid brass, stainless steel, copper, chrome and black chrome.

The handle comes in several different lengths.

Art.No. Material: HA 58 M polished brass HA 58 MB brushed brass

### SLIM 800 - HANDLE

An elegant handle in solid brass, stainless steel, chrome and copper. The handle comes in several different sizes. This handle is NOT avaiable in black chrome.

Art.No. Material: HA 59 M polished brass HA 59 MB brushed brass