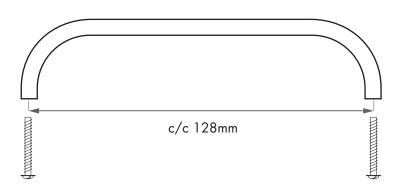

Size: centre to centre:

136x30x30x8mm 128mm

#### Mounting:

The centre to centre measure is 128mm Screw: M4 x 25mm are included.