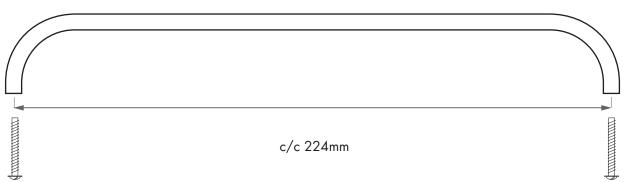

HA 57 K chrome

HA 57 KS black chrome HA 57 C polished copper HA 57 CB brushed copper

HA 57 R polished stainless steel brushed stainless steel

Size: cente to centre:

232x12x30x8mm 224mm

Mounting:

The centre to centre measure is 224mm Screw: M4 x 25mm are included.