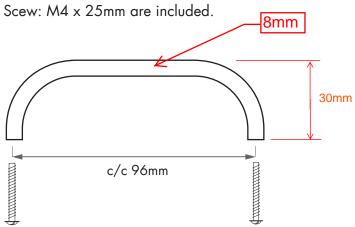

Size: centre to centre:

104x30x30x8mm 96mm

#### Mounting:

The centre to centre measure is 96mm