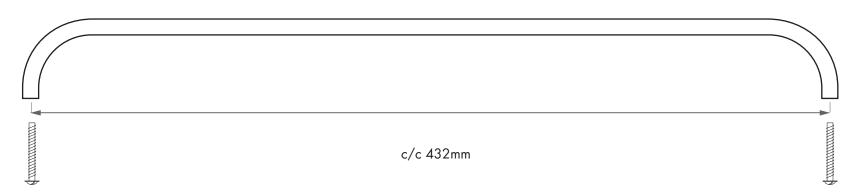

HA 58 K chrome

HA 58 KS black chrome
HA 58 C polished copper
HA 58 CB brushed copper

HA 58 R polished stainless steel brushed stainless steel

Size: centre to centre:

440x12x30x8mm 432mm

Mounting:

The centre to centre measure is 432mm Screw: M4 x 25mm are included.