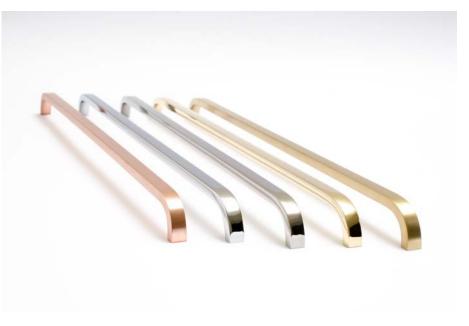

# SLIM 104 - HANDLE

An elegant handle in solid brass, copper, stainless steel, chrome and black chrome.

The handle comes in several different lengths.

| Art.No.  | Material:                |
|----------|--------------------------|
| HA 55 M  | polished brass           |
| HA 55 MB | brushed brass            |
| HA 55 K  | chrome                   |
| HA 55 KS | black chrome             |
| HA 55 C  | polished copper          |
| HA 55 CB | brushed copper           |
| HA 55 R  | polished stainless steel |
| HA 55 RF | brushed stainless steel  |

# SLIM 136 - HANDLE

An elegant handle in solid brass, copper, stainless steel, chrome and black chrome.

The handle comes in several different lengths.

|          | and the second second    |
|----------|--------------------------|
| Art.No.  | Material:                |
| HA 56 M  | polished brass           |
| HA 56 MB | brushed brass            |
| HA 56 K  | chrome                   |
| HA 56 KS | black chrome             |
| HA 56 C  | polished copper          |
| HA 56 CB | brushed copper           |
| HA 56 R  | polished stainless steel |
| HA 56 RB | brushed stainless steel  |

## SLIM 232 - HANDLE

An elegant handle in solid brass, copper, stainless steel, chrome and black chrome.

The handle comes in several different lengths.

Art.No. Material: HA 57 M polished brass HA 57 MB brushed brass

## SLIM 440 - HANDLE

An elegant handle in solid brass, stainless steel, copper, chrome and black chrome.

The handle comes in several different lengths.

Art.No. Material: HA 58 M polished brass HA 58 MB brushed brass

### SLIM 800 - HANDLE

An elegant handle in solid brass, stainless steel, chrome and copper. The handle comes in several different sizes. This handle is NOT avaiable in black chrome.

Art.No. Material: HA 59 M polished brass HA 59 MB brushed brass