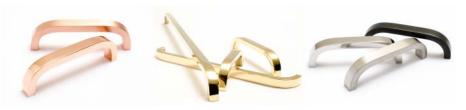

# SLIM 104 - HANDLE

An elegant handle in solid brass, copper, stainless steel, chrome and black chrome.

The handle comes in several different lengths.

| Art.No.  | Material:                |
|----------|--------------------------|
| HA 55 M  | polished brass           |
| HA 55 MB | brushed brass            |
| HA 55 K  | chrome                   |
| HA 55 KS | black chrome             |
| HA 55 C  | polished copper          |
| HA 55 CB | brushed copper           |
| HA 55 R  | polished stainless steel |
| HA 55 RF | brushed stainless steel  |

# SLIM 136 - HANDLE

An elegant handle in solid brass, copper, stainless steel, chrome and black chrome.

The handle comes in several different lengths.

|          | and the second second    |
|----------|--------------------------|
| Art.No.  | Material:                |
| HA 56 M  | polished brass           |
| HA 56 MB | brushed brass            |
| HA 56 K  | chrome                   |
| HA 56 KS | black chrome             |
| HA 56 C  | polished copper          |
| HA 56 CB | brushed copper           |
| HA 56 R  | polished stainless steel |
| HA 56 RB | brushed stainless steel  |

## SLIM 232 - HANDLE

An elegant handle in solid brass, copper, stainless steel, chrome and black chrome.

The handle comes in several different lengths.

Art.No. Material: HA 57 M polished brass HA 57 MB brushed brass

## SLIM 440 - HANDLE

An elegant handle in solid brass, stainless steel, copper, chrome and black chrome.

The handle comes in several different lengths.

Art.No. Material: HA 58 M polished brass HA 58 MB brushed brass

### SLIM 800 - HANDLE

An elegant handle in solid brass, stainless steel, chrome and copper. The handle comes in several different sizes. This handle is NOT avaiable in black chrome.

Art.No. Material: HA 59 M polished brass HA 59 MB brushed brass