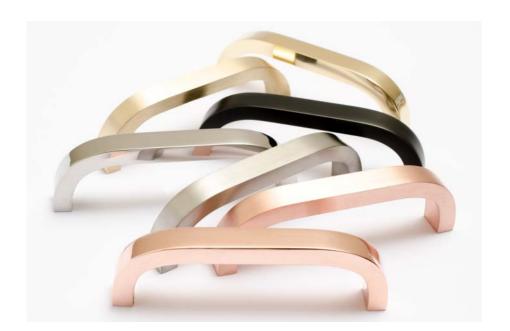

# SLIM 104 - HANDLE

An elegant handle in solid brass, copper, stainless steel, chrome and black chrome.

The handle comes in several different lengths.

| Art.No.  | Material:                |
|----------|--------------------------|
| HA 55 M  | polished brass           |
| HA 55 MB | brushed brass            |
| HA 55 K  | chrome                   |
| HA 55 KS | black chrome             |
| HA 55 C  | polished copper          |
| HA 55 CB | brushed copper           |
| HA 55 R  | polished stainless steel |
| HA 55 RF | brushed stainless steel  |

# SLIM 136 - HANDLE

An elegant handle in solid brass, copper, stainless steel, chrome and black chrome.

The handle comes in several different lengths.

|          | and the second second    |
|----------|--------------------------|
| Art.No.  | Material:                |
| HA 56 M  | polished brass           |
| HA 56 MB | brushed brass            |
| HA 56 K  | chrome                   |
| HA 56 KS | black chrome             |
| HA 56 C  | polished copper          |
| HA 56 CB | brushed copper           |
| HA 56 R  | polished stainless steel |
| HA 56 RB | brushed stainless steel  |

## SLIM 232 - HANDLE

An elegant handle in solid brass, copper, stainless steel, chrome and black chrome.

The handle comes in several different lengths.

Art.No. Material: HA 57 M polished brass HA 57 MB brushed brass

## SLIM 440 - HANDLE

An elegant handle in solid brass, stainless steel, copper, chrome and black chrome.

The handle comes in several different lengths.

Art.No. Material: HA 58 M polished brass HA 58 MB brushed brass

### SLIM 800 - HANDLE

An elegant handle in solid brass, stainless steel, chrome and copper. The handle comes in several different sizes. This handle is NOT avaiable in black chrome.

Art.No. Material: HA 59 M polished brass HA 59 MB brushed brass