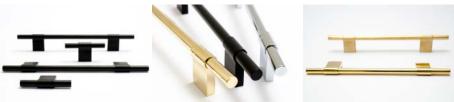

## LINE 60 - KNOB

Line 60 is an elegant little knob. Combine with the handles in the same series.

Material: Art.No.

KN 28 M polished brass **KN 28 MB** brushed brass

KN 28 K chrome

**KN 28 KS** black chrome

## LINE 198 - HANDLE

Line 198 is a elegant and slim handle. The handle comes in several different lengths.

Art.No. Material:

HA 60 M polished brass HA 60 MB brushed brass

HA 60 K chrome

HA 60 KS black chrome

## LINE 304 - HANDLE

LINE 304 is a elegant and slim handle. The handle comes in several different lengths.

Art.No. Material:

HA 61 M polished brass HA 61 MB brushed brass

HA 61 K chrome

HA 61 KS black chrome

## LINE 432 - HANDLE

Line 432 is a elegant and slim handle. The handle comes in several different lengths.

Art.No. Material:

HA 62 M polished brass HA 62 MB brushed brass

HA 62 K chrome

HA 62 KS black chrome