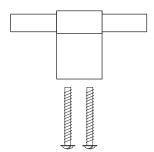

## LINE 60 - KNOB

Line 60 is an elegant little knob. Combine with the handles in the same series.

Material: Art.No.

KN 28 M polished brass **KN 28 MB** brushed brass

KN 28 K chrome

**KN 28 KS** black chrome

Size: centre to centre:

60x30x8mm 12mm

Mounting: Mounted with two screw.

Screws: M4 x 25mm