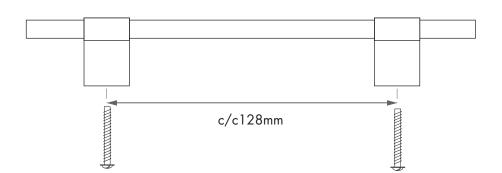

## LINE 198 - HANDLE

Line 198 is a elegant and slim handle. The handle comes in several different lengths.

Art.No. Material:

HA 60 M polished brass HA 60 MB brushed brass

HA 60 K chrome

HA 60 KS black chrome

Size: centre to centre:

198x30x8mm 128mm

Mounting:

The centre to centre measure is 128mm

Screw: M4 x 25mm