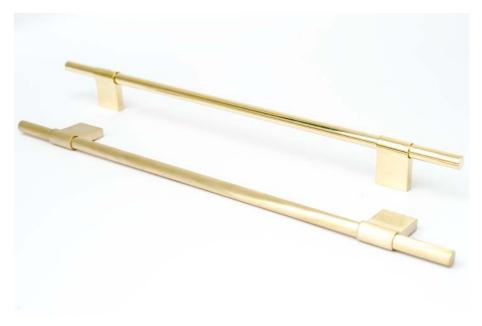

## LINE 198 - HANDLE

Line 198 is a elegant and slim handle. The handle comes in several different lengths.

Art.No. Material:

HA 60 M polished brass HA 60 MB brushed brass

HA 60 K chrome

HA 60 KS black chrome

## LINE 304 - HANDLE

LINE 304 is a elegant and slim handle. The handle comes in several different lengths.

Art.No. Material:

HA 61 M polished brass HA 61 MB brushed brass

HA 61 K chrome

HA 61 KS black chrome

## LINE 432 - HANDLE

Line 432 is a elegant and slim handle. The handle comes in several different lengths.

Art.No. Material:

HA 62 M polished brass HA 62 MB brushed brass

HA 62 K chrome

HA 62 KS black chrome