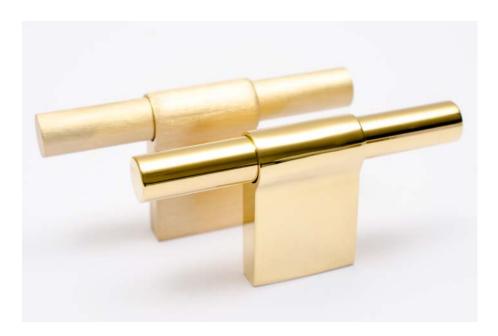

## LINE 60 - KNOB

Line 60 is an elegant little knob. Combine with the handles in the same series.

Material: Art.No.

KN 28 M polished brass **KN 28 MB** brushed brass

KN 28 K chrome

**KN 28 KS** black chrome

## LINE 198 - HANDLE

Line 198 is a elegant and slim handle. The handle comes in several different lengths.

Art.No. Material:

HA 60 M polished brass HA 60 MB brushed brass

HA 60 K chrome

HA 60 KS black chrome