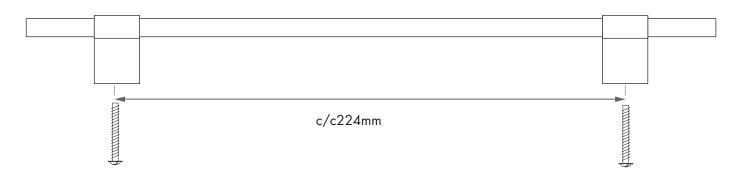

Size: centre to centre:

304x30x8mm 224mm

Mounting:

The centre to centre measure is 224mm

Screw: M4 x 25mm