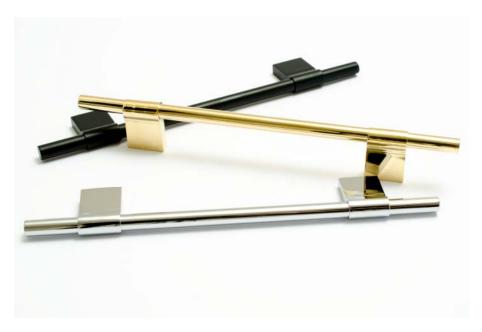

## LINE 198 - HANDLE

Line 198 is a elegant and slim handle. The handle comes in several different lengths.

Art.No. Material:

HA 60 M polished brass HA 60 MB brushed brass

HA 60 K chrome

HA 60 KS black chrome

## LINE 304 - HANDLE

LINE 304 is a elegant and slim handle. The handle comes in several different lengths.

Art.No. Material:

HA 61 M polished brass HA 61 MB brushed brass

HA 61 K chrome

HA 61 KS black chrome

## LINE 432 - HANDLE

Line 432 is a elegant and slim handle. The handle comes in several different lengths.

Art.No. Material:

HA 62 M polished brass HA 62 MB brushed brass

HA 62 K chrome

HA 62 KS black chrome