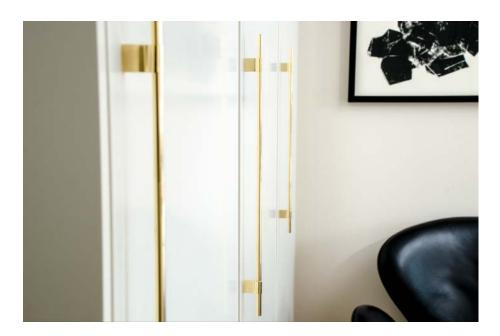

## LINE 198 - HANDLE

Line 198 is a elegant and slim handle. The handle comes in several different lengths.

Art.No. Material:

HA 60 M polished brass HA 60 MB brushed brass

HA 60 K chrome

HA 60 KS black chrome

## LINE 304 - HANDLE

LINE 304 is a elegant and slim handle. The handle comes in several different lengths.

Art.No. Material:

HA 61 M polished brass HA 61 MB brushed brass

HA 61 K chrome

HA 61 KS black chrome

## LINE 432 - HANDLE

Line 432 is a elegant and slim handle. The handle comes in several different lengths.

Art.No. Material:

HA 62 M polished brass HA 62 MB brushed brass

HA 62 K chrome

HA 62 KS black chrome