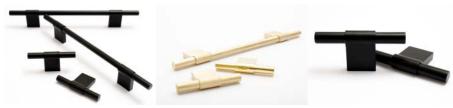

## LINE 60 - KNOB

Line 60 is an elegant little knob. Combine with the handles in the same series.

Material: Art.No.

KN 28 M polished brass **KN 28 MB** brushed brass

KN 28 K chrome

**KN 28 KS** black chrome

## LINE 198 - HANDLE

Line 198 is a elegant and slim handle. The handle comes in several different lengths.

Art.No. Material:

HA 60 M polished brass HA 60 MB brushed brass

HA 60 K chrome

HA 60 KS black chrome

## LINE 304 - HANDLE

LINE 304 is a elegant and slim handle. The handle comes in several different lengths.

Art.No. Material:

HA 61 M polished brass HA 61 MB brushed brass

HA 61 K chrome

HA 61 KS black chrome

## LINE 432 - HANDLE

Line 432 is a elegant and slim handle. The handle comes in several different lengths.

Art.No. Material:

HA 62 M polished brass HA 62 MB brushed brass

HA 62 K chrome

HA 62 KS black chrome