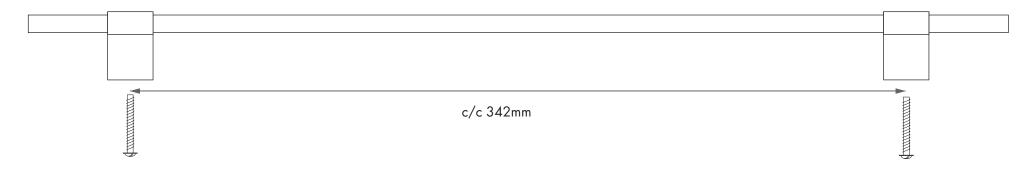

Size: centre to centre:

432x30x8mm 342mm

Mounting:

The centre to centre measure is 342mm

Screw: M4 x 25mm