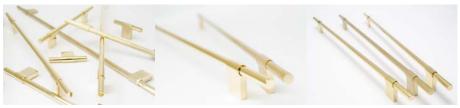

## LINE 60 - KNOB

Line 60 is an elegant little knob. Combine with the handles in the same series.

Material: Art.No.

KN 28 M polished brass **KN 28 MB** brushed brass

KN 28 K chrome

**KN 28 KS** black chrome

## LINE 198 - HANDLE

Line 198 is a elegant and slim handle. The handle comes in several different lengths.

Art.No. Material:

HA 60 M polished brass HA 60 MB brushed brass

HA 60 K chrome

HA 60 KS black chrome

## LINE 304 - HANDLE

LINE 304 is a elegant and slim handle. The handle comes in several different lengths.

Art.No. Material:

HA 61 M polished brass HA 61 MB brushed brass

HA 61 K chrome

HA 61 KS black chrome

## LINE 432 - HANDLE

Line 432 is a elegant and slim handle. The handle comes in several different lengths.

Art.No. Material:

HA 62 M polished brass HA 62 MB brushed brass

HA 62 K chrome

HA 62 KS black chrome