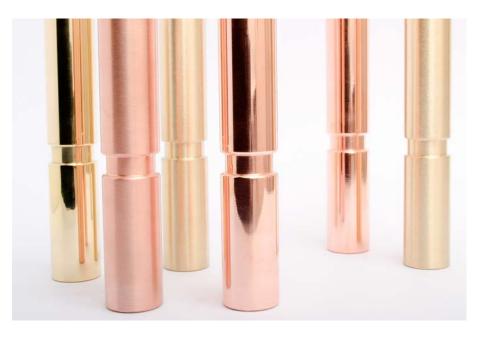

## LEG 170

Our legs are available in two lengths, 100mm and 170mm. Threaded rod M8 is included. We have a transition from M8 to M10 if needed. If so, please contact us.

| Art.No. | Material:                |
|---------|--------------------------|
| BN 3 M  | polished brass           |
| BN 3 MB | brushed brass            |
| BN 3 C  | polished copper          |
| BN 3 CB | brushed copper           |
| BN 3 AS | black aluminium          |
| BN 3 R  | polished stainless steel |
| bn 3 r  | polished stainless steel |
| bn 3 rb | brushed stainless steel  |