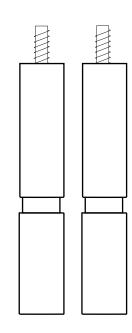

## LEG 100

Our legs are available in two different lengths, 100mm and 170mm. Threaded rod M8 is included. We have a transition from M8 to M10 if needed. If so, please contact us.

Size: Height: 100 mm / Diam. 30mm

Mounting: Threaded rod, M8

## LEG 170

Our legs are available in two lengths, 100mm and 170mm. Threaded rod M8 is included. We have a transition from M8 to M10 if needed. If so, please contact us.

| Art.No. | Material:                |
|---------|--------------------------|
| BN 3 M  | polished brass           |
| BN 3 MB | brushed brass            |
| BN 3 C  | polished copper          |
| BN 3 CB | brushed copper           |
| BN 3 AS | black aluminium          |
| BN 3 R  | polished stainless steel |
| bn 3 r  | polished stainless steel |
| bn 3 rb | brushed stainless steel  |

Size: Height: 170 mm / Diam. 30mm

Mounting: Threaded rod, M8