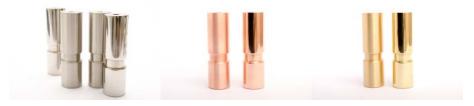

## LEG 170

Our legs are available in two lengths, 100mm and 170mm. Threaded rod M8 is included. We have a transition from M8 to M10 if needed. If so, please contact us.

| Art.No. | Material:                |
|---------|--------------------------|
| BN 3 M  | polished brass           |
| BN 3 MB | brushed brass            |
| BN 3 C  | polished copper          |
| BN 3 CB | brushed copper           |
| BN 3 AS | black aluminium          |
| BN 3 R  | polished stainless steel |
| bn 3 r  | polished stainless steel |
| bn 3 rb | brushed stainless steel  |