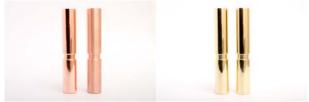

## LEG 100

Our legs are available in two different lengths, 100mm and 170mm. Threaded rod M8 is included. We have a transition from M8 to M10 if needed. If so, please contact us.

Size: Height: 100 mm / Diam. 30mm

## LEG 170

Our legs are available in two lengths, 100mm and 170mm. Threaded rod M8 is included. We have a transition from M8 to M10 if needed. If so, please contact us.

| Art.No. | Material:                |
|---------|--------------------------|
| BN 3 M  | polished brass           |
| BN 3 MB | brushed brass            |
| BN 3 C  | polished copper          |
| BN 3 CB | brushed copper           |
| BN 3 AS | black aluminium          |
| BN 3 R  | polished stainless steel |
| bn 3 r  | polished stainless steel |
| bn 3 rb | brushed stainless steel  |

Size: Height: 170 mm / Diam. 30mm

Mounting: Threaded rod, M8