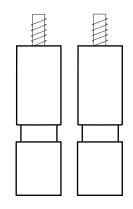

## LEG 100

Our legs are available in two different lengths, 100mm and 170mm. Threaded rod M8 is included. We have a transition from M8 to M10 if needed. If so, please contact us.

Size: Height: 100 mm / Diam. 30mm

Mounting: Threaded rod, M8

Size: Height: 170 mm / Diam. 30mm

Mounting: Threaded rod, M8