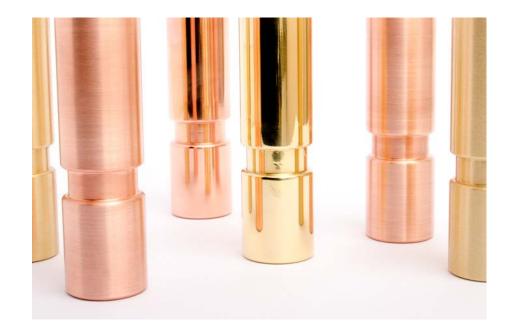

## LEG 100

Our legs are available in two different lengths, 100mm and 170mm. Threaded rod M8 is included. We have a transition from M8 to M10 if needed. If so, please contact us.

Size: Height: 100 mm / Diam. 30mm

## LEG 170

Our legs are available in two lengths, 100mm and 170mm. Threaded rod M8 is included. We have a transition from M8 to M10 if needed. If so, please contact us.

| Art.No. | Material:                |
|---------|--------------------------|
| BN 3 M  | polished brass           |
| BN 3 MB | brushed brass            |
| BN 3 C  | polished copper          |
| BN 3 CB | brushed copper           |
| BN 3 AS | black aluminium          |
| BN 3 R  | polished stainless steel |
| bn 3 r  | polished stainless steel |
| bn 3 rb | brushed stainless steel  |

Size: Height: 170 mm / Diam. 30mm

Mounting: Threaded rod, M8