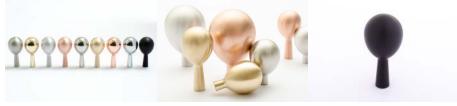

## DROP 20 - KNOB

DROP 20 is a beautiful knob with a lovely drop shaped form. Combine with other sizes in the same series. Screws are included.

| Art.No.<br>KN 25 M | Material:<br>polished brass       |
|--------------------|-----------------------------------|
| KN 25 MB           | brushed brass                     |
| KN 25 K<br>KN 25 C | chrome                            |
| KN 25 C            | polished copper<br>brushed copper |
| KN 25 AS           | black aluminium                   |
| KN 25 R            | polished stainless steel          |
| KN 25 RB           | brushed stainless steel           |

## DROP 32 - KNOB/HOOK

DROP 32 is a beautiful knob and hook with a lovely drop shaped form. Combine with other sizes in the same series. Screws for both wall and cabinets are included.

| Art.No.  | Material:       |
|----------|-----------------|
| KN 24 M  | polished brass  |
| KN 24 MB | brushed brass   |
| KN 24 K  | chrome          |
| KN 24 C  | polished copper |
| KN 24 CB | brushed copper  |
| KN 24 AS | black aluminium |
|          |                 |

## DROP 40 - HOOK

DROP 40 is a beautiful hook with a lovely drop shaped form. Combine with other sizes in the same series. Screw for wall is included.

| Art.No.  | Material:                |
|----------|--------------------------|
| KR 28 M  | polished brass           |
| KR 28 MB | brushed brass            |
| KR 28 K  | chrome                   |
| KR 28 C  | polished copper          |
| KR 28 CB | brushed copper           |
| KR 28 AS | black aluminium          |
| KR 28 R  | polished stainless steel |
| KR 28 RB | brushed stainless steel  |

## DROP 64 - HOOK

DROP 64 is a beautiful hook with a lovely drop shaped form. Combine with other sizes in the same series. Screw for wall is included.

| Art.No.  | Material:                |
|----------|--------------------------|
| KR 27 M  | polished brass           |
| KR 27 MB | brushed brass            |
| KR 27 K  | chrome                   |
| KR 27 C  | polished copper          |
| KR 27 CB | brushed copper           |
| KR 27 AS | black aluminium          |
| KR 27 R  | polished stainless steel |
| KR 27 RB | brushed stainless steel  |