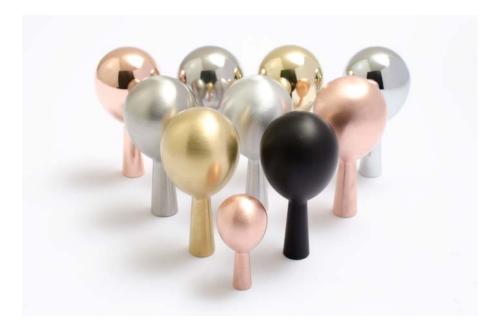

## DROP 20 - KNOB

DROP 20 is a beautiful knob with a lovely drop shaped form. Combine with other sizes in the same series. Screws are included.

| Art.No.<br>KN 25 M | Material:<br>polished brass       |
|--------------------|-----------------------------------|
| KN 25 MB           | brushed brass                     |
| KN 25 K<br>KN 25 C | chrome                            |
| KN 25 C            | polished copper<br>brushed copper |
| KN 25 AS           | black aluminium                   |
| KN 25 R            | polished stainless steel          |
| KN 25 RB           | brushed stainless steel           |

## DROP 32 - KNOB/HOOK

DROP 32 is a beautiful knob and hook with a lovely drop shaped form. Combine with other sizes in the same series. Screws for both wall and cabinets are included.

| Art.No.  | Material:       |
|----------|-----------------|
| KN 24 M  | polished brass  |
| KN 24 MB | brushed brass   |
| KN 24 K  | chrome          |
| KN 24 C  | polished copper |
| KN 24 CB | brushed copper  |
| KN 24 AS | black aluminium |
|          |                 |

## DROP 40 - HOOK

DROP 40 is a beautiful hook with a lovely drop shaped form. Combine with other sizes in the same series. Screw for wall is included.

| Art.No.  | Material:                |
|----------|--------------------------|
| KR 28 M  | polished brass           |
| KR 28 MB | brushed brass            |
| KR 28 K  | chrome                   |
| KR 28 C  | polished copper          |
| KR 28 CB | brushed copper           |
| KR 28 AS | black aluminium          |
| KR 28 R  | polished stainless steel |
| KR 28 RB | brushed stainless steel  |

## DROP 64 - HOOK

DROP 64 is a beautiful hook with a lovely drop shaped form. Combine with other sizes in the same series. Screw for wall is included.

| Art.No.  | Material:                |
|----------|--------------------------|
| KR 27 M  | polished brass           |
| KR 27 MB | brushed brass            |
| KR 27 K  | chrome                   |
| KR 27 C  | polished copper          |
| KR 27 CB | brushed copper           |
| KR 27 AS | black aluminium          |
| KR 27 R  | polished stainless steel |
| KR 27 RB | brushed stainless steel  |