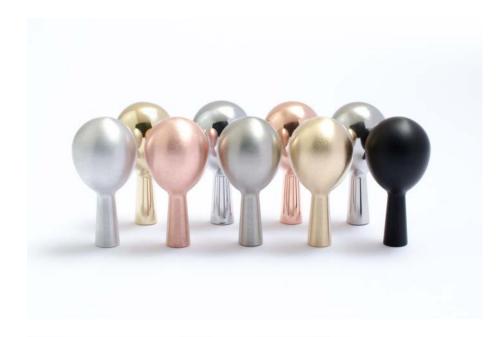

## DROP 20 - KNOB

DROP 20 is a beautiful knob with a lovely drop shaped form. Combine with other sizes in the same series. Screws are included.

| Art.No.<br>KN 25 M | Material:<br>polished brass       |
|--------------------|-----------------------------------|
| KN 25 MB           | brushed brass                     |
| KN 25 K<br>KN 25 C | chrome                            |
| KN 25 C            | polished copper<br>brushed copper |
| KN 25 AS           | black aluminium                   |
| KN 25 R            | polished stainless steel          |
| KN 25 RB           | brushed stainless steel           |

## DROP 32 - KNOB/HOOK

DROP 32 is a beautiful knob and hook with a lovely drop shaped form. Combine with other sizes in the same series. Screws for both wall and cabinets are included.

| Art.No.  | Material:       |
|----------|-----------------|
| KN 24 M  | polished brass  |
| KN 24 MB | brushed brass   |
| KN 24 K  | chrome          |
| KN 24 C  | polished copper |
| KN 24 CB | brushed copper  |
| KN 24 AS | black aluminium |
|          |                 |

## DROP 40 - HOOK

DROP 40 is a beautiful hook with a lovely drop shaped form. Combine with other sizes in the same series. Screw for wall is included.

| Art.No.  | Material:                |
|----------|--------------------------|
| KR 28 M  | polished brass           |
| KR 28 MB | brushed brass            |
| KR 28 K  | chrome                   |
| KR 28 C  | polished copper          |
| KR 28 CB | brushed copper           |
| KR 28 AS | black aluminium          |
| KR 28 R  | polished stainless steel |
| KR 28 RB | brushed stainless steel  |

## DROP 64 - HOOK

DROP 64 is a beautiful hook with a lovely drop shaped form. Combine with other sizes in the same series. Screw for wall is included.

| Art.No.  | Material:                |
|----------|--------------------------|
| KR 27 M  | polished brass           |
| KR 27 MB | brushed brass            |
| KR 27 K  | chrome                   |
| KR 27 C  | polished copper          |
| KR 27 CB | brushed copper           |
| KR 27 AS | black aluminium          |
| KR 27 R  | polished stainless steel |
| KR 27 RB | brushed stainless steel  |