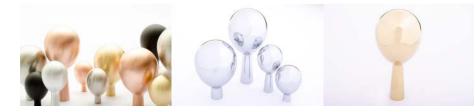

## DROP 20 - KNOB

DROP 20 is a beautiful knob with a lovely drop shaped form. Combine with other sizes in the same series. Screws are included.

| Art.No.<br>KN 25 M | Material:<br>polished brass       |
|--------------------|-----------------------------------|
| KN 25 MB           | brushed brass                     |
| KN 25 K<br>KN 25 C | chrome                            |
| KN 25 C            | polished copper<br>brushed copper |
| KN 25 AS           | black aluminium                   |
| KN 25 R            | polished stainless steel          |
| KN 25 RB           | brushed stainless steel           |

## DROP 32 - KNOB/HOOK

DROP 32 is a beautiful knob and hook with a lovely drop shaped form. Combine with other sizes in the same series. Screws for both wall and cabinets are included.

| Art.No.  | Material:       |
|----------|-----------------|
| KN 24 M  | polished brass  |
| KN 24 MB | brushed brass   |
| KN 24 K  | chrome          |
| KN 24 C  | polished copper |
| KN 24 CB | brushed copper  |
| KN 24 AS | black aluminium |
|          |                 |

## DROP 40 - HOOK

DROP 40 is a beautiful hook with a lovely drop shaped form. Combine with other sizes in the same series. Screw for wall is included.

| Art.No.  | Material:                |
|----------|--------------------------|
| KR 28 M  | polished brass           |
| KR 28 MB | brushed brass            |
| KR 28 K  | chrome                   |
| KR 28 C  | polished copper          |
| KR 28 CB | brushed copper           |
| KR 28 AS | black aluminium          |
| KR 28 R  | polished stainless steel |
| KR 28 RB | brushed stainless steel  |

## DROP 64 - HOOK

DROP 64 is a beautiful hook with a lovely drop shaped form. Combine with other sizes in the same series. Screw for wall is included.

| Art.No.  | Material:                |
|----------|--------------------------|
| KR 27 M  | polished brass           |
| KR 27 MB | brushed brass            |
| KR 27 K  | chrome                   |
| KR 27 C  | polished copper          |
| KR 27 CB | brushed copper           |
| KR 27 AS | black aluminium          |
| KR 27 R  | polished stainless steel |
| KR 27 RB | brushed stainless steel  |