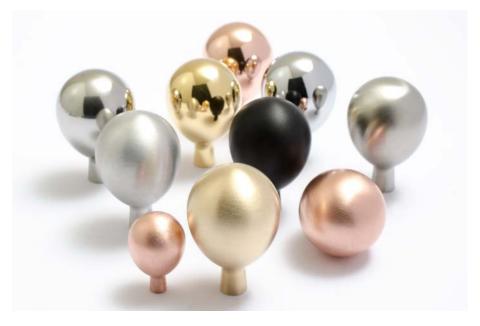

## DROP 20 - KNOB

DROP 20 is a beautiful knob with a lovely drop shaped form. Combine with other sizes in the same series. Screws are included.

| Art.No.<br>KN 25 M | Material:<br>polished brass       |
|--------------------|-----------------------------------|
| KN 25 MB           | brushed brass                     |
| KN 25 K<br>KN 25 C | chrome                            |
| KN 25 C            | polished copper<br>brushed copper |
| KN 25 AS           | black aluminium                   |
| KN 25 R            | polished stainless steel          |
| KN 25 RB           | brushed stainless steel           |

## DROP 32 - KNOB/HOOK

DROP 32 is a beautiful knob and hook with a lovely drop shaped form. Combine with other sizes in the same series. Screws for both wall and cabinets are included.

| Art.No.  | Material:       |
|----------|-----------------|
| KN 24 M  | polished brass  |
| KN 24 MB | brushed brass   |
| KN 24 K  | chrome          |
| KN 24 C  | polished copper |
| KN 24 CB | brushed copper  |
| KN 24 AS | black aluminium |
|          |                 |

## DROP 40 - HOOK

DROP 40 is a beautiful hook with a lovely drop shaped form. Combine with other sizes in the same series. Screw for wall is included.

| Art.No.  | Material:                |
|----------|--------------------------|
| KR 28 M  | polished brass           |
| KR 28 MB | brushed brass            |
| KR 28 K  | chrome                   |
| KR 28 C  | polished copper          |
| KR 28 CB | brushed copper           |
| KR 28 AS | black aluminium          |
| KR 28 R  | polished stainless steel |
| KR 28 RB | brushed stainless steel  |

## DROP 64 - HOOK

DROP 64 is a beautiful hook with a lovely drop shaped form. Combine with other sizes in the same series. Screw for wall is included.

| Art.No.  | Material:                |
|----------|--------------------------|
| KR 27 M  | polished brass           |
| KR 27 MB | brushed brass            |
| KR 27 K  | chrome                   |
| KR 27 C  | polished copper          |
| KR 27 CB | brushed copper           |
| KR 27 AS | black aluminium          |
| KR 27 R  | polished stainless steel |
| KR 27 RB | brushed stainless steel  |