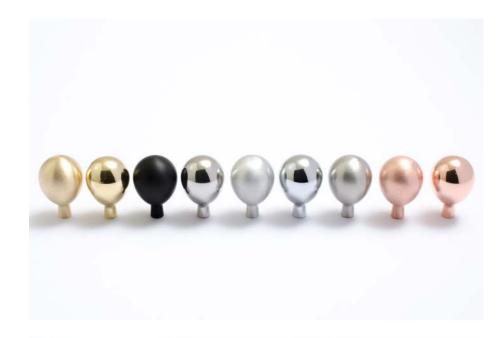

## DROP 20 - KNOB

DROP 20 is a beautiful knob with a lovely drop shaped form. Combine with other sizes in the same series. Screws are included.

| Art.No.<br>KN 25 M | Material:<br>polished brass       |
|--------------------|-----------------------------------|
| KN 25 MB           | brushed brass                     |
| KN 25 K<br>KN 25 C | chrome                            |
| KN 25 C            | polished copper<br>brushed copper |
| KN 25 AS           | black aluminium                   |
| KN 25 R            | polished stainless steel          |
| KN 25 RB           | brushed stainless steel           |

## DROP 32 - KNOB/HOOK

DROP 32 is a beautiful knob and hook with a lovely drop shaped form. Combine with other sizes in the same series. Screws for both wall and cabinets are included.

| Art.No.  | Material:       |
|----------|-----------------|
| KN 24 M  | polished brass  |
| KN 24 MB | brushed brass   |
| KN 24 K  | chrome          |
| KN 24 C  | polished copper |
| KN 24 CB | brushed copper  |
| KN 24 AS | black aluminium |
|          |                 |

## DROP 40 - HOOK

DROP 40 is a beautiful hook with a lovely drop shaped form. Combine with other sizes in the same series. Screw for wall is included.

| Art.No.  | Material:                |
|----------|--------------------------|
| KR 28 M  | polished brass           |
| KR 28 MB | brushed brass            |
| KR 28 K  | chrome                   |
| KR 28 C  | polished copper          |
| KR 28 CB | brushed copper           |
| KR 28 AS | black aluminium          |
| KR 28 R  | polished stainless steel |
| KR 28 RB | brushed stainless steel  |

## DROP 64 - HOOK

DROP 64 is a beautiful hook with a lovely drop shaped form. Combine with other sizes in the same series. Screw for wall is included.

| Art.No.  | Material:                |
|----------|--------------------------|
| KR 27 M  | polished brass           |
| KR 27 MB | brushed brass            |
| KR 27 K  | chrome                   |
| KR 27 C  | polished copper          |
| KR 27 CB | brushed copper           |
| KR 27 AS | black aluminium          |
| KR 27 R  | polished stainless steel |
| KR 27 RB | brushed stainless steel  |