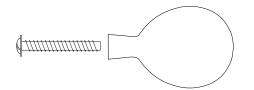

## DROP 32 - KNOB/HOOK

DROP 32 is a beautiful knob and hook with a lovely drop shaped form. Combine with other sizes in the same series. Screws for both wall and cabinets are included.

| Art.No.  | Material:       |
|----------|-----------------|
| KN 24 M  | polished brass  |
| KN 24 MB | brushed brass   |
| KN 24 K  | chrome          |
| KN 24 C  | polished copper |
| KN 24 CB | brushed copper  |
| KN 24 AS | black aluminium |
|          |                 |

Size: Diam: 32mm / Height: 48mm

Mounting:

Cabinet: Screw M4 x 25mm

Mounting: Wall: Dowel screw M4 x 40mm