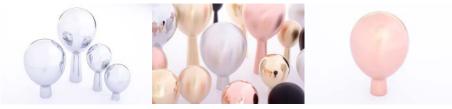

## DROP 20 - KNOB

DROP 20 is a beautiful knob with a lovely drop shaped form. Combine with other sizes in the same series. Screws are included.

| Art.No.<br>KN 25 M | Material:<br>polished brass       |
|--------------------|-----------------------------------|
| KN 25 MB           | brushed brass                     |
| KN 25 K<br>KN 25 C | chrome                            |
| KN 25 C            | polished copper<br>brushed copper |
| KN 25 AS           | black aluminium                   |
| KN 25 R            | polished stainless steel          |
| KN 25 RB           | brushed stainless steel           |

## DROP 32 - KNOB/HOOK

DROP 32 is a beautiful knob and hook with a lovely drop shaped form. Combine with other sizes in the same series. Screws for both wall and cabinets are included.

| Art.No.  | Material:       |
|----------|-----------------|
| KN 24 M  | polished brass  |
| KN 24 MB | brushed brass   |
| KN 24 K  | chrome          |
| KN 24 C  | polished copper |
| KN 24 CB | brushed copper  |
| KN 24 AS | black aluminium |
|          |                 |

## DROP 40 - HOOK

DROP 40 is a beautiful hook with a lovely drop shaped form. Combine with other sizes in the same series. Screw for wall is included.

| Art.No.  | Material:                |
|----------|--------------------------|
| KR 28 M  | polished brass           |
| KR 28 MB | brushed brass            |
| KR 28 K  | chrome                   |
| KR 28 C  | polished copper          |
| KR 28 CB | brushed copper           |
| KR 28 AS | black aluminium          |
| KR 28 R  | polished stainless steel |
| KR 28 RB | brushed stainless steel  |

## DROP 64 - HOOK

DROP 64 is a beautiful hook with a lovely drop shaped form. Combine with other sizes in the same series. Screw for wall is included.

| Art.No.  | Material:                |
|----------|--------------------------|
| KR 27 M  | polished brass           |
| KR 27 MB | brushed brass            |
| KR 27 K  | chrome                   |
| KR 27 C  | polished copper          |
| KR 27 CB | brushed copper           |
| KR 27 AS | black aluminium          |
| KR 27 R  | polished stainless steel |
| KR 27 RB | brushed stainless steel  |