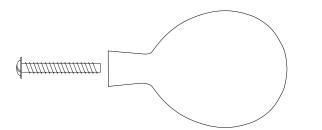

## DROP 20 - KNOB

DROP 20 is a beautiful knob with a lovely drop shaped form. Combine with other sizes in the same series. Screws are included.

| Art.No.<br>KN 25 M | Material:<br>polished brass       |
|--------------------|-----------------------------------|
| KN 25 MB           | brushed brass                     |
| KN 25 K<br>KN 25 C | chrome                            |
| KN 25 C            | polished copper<br>brushed copper |
| KN 25 AS           | black aluminium                   |
| KN 25 R            | polished stainless steel          |
| KN 25 RB           | brushed stainless steel           |

Size: Diam: 20mm / Height: 30mm

Mounting: Cabinet: Screw M4 x 25mm