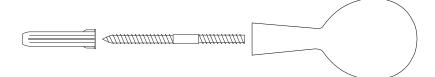

Size: Diam: 20mm / Height: 30mm

Mounting: Cabinet: Screw M4 x 25mm

Size: Diam: 32mm / Height: 48mm

Mounting:

Cabinet: Screw M4 x 25mm

Mounting: Wall: Dowel screw M4 x 40mm

Size: Diam: 20mm / Height: 40mm

Mounting: Wall: Dowel screw M4 x 40mm

Size: Diam: 32mm / Height: 64mm

Mounting: Wall: Dowel screw M4 x 40mm