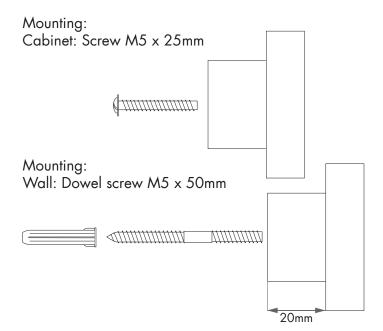

brushed brass chrome polished copper brushed copper brushed aluminium black aluminium polished stainless steel |
|----------------------------------------------------------------------------|-----------------------------------------------------------------------------------------------------------------------------------------|
| KN 16 R<br>KN 16 RB                                                        | polished stainless steel<br>brushed stainless steel                                                                                     |
|                                                                            |                                                                                                                                         |

Size:

Height: 33mm / Diam. 50mm









# DOT 33 - HOOK

Dot 33 is the smallest wall hook in the series Dot. Screw for wall is included.

| Art.No.  | Material:                |
|----------|--------------------------|
| KR 22 M  | polished brass           |
| KR 22 MB | brushed brass            |
| KR 22 K  | chrome                   |
| KR 22 C  | polished copper          |
| KR 22 CB | brushed copper           |
| KR 22 AB | brushed aluminium        |
| KR 22 AS | black aluminium          |
| KR 22 R  | polished stainless steel |
| KR 22 RB | brushed stainless steel  |
|          |                          |

Size:

Height: 33mm / Diam. 18mm

Mounting: Wall: Dowel screw M4 x 40mm









## DOT 55 - HOOK

Dot 55 is one of three sizes hooks in the series, DOT. Screw for wall is included.

| Art.No.  | Material: