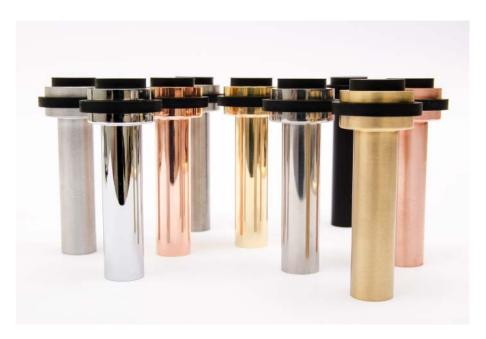

## DOT 18 - HOOK/KNOB

Dot 18 is the smallest of three sizes in the series, DOT. Screws for both wall and cabinets are included.

| Art.No.  | Material:      |
|----------|----------------|
| KN 18 M  | polished brass |
| KN 18 MB | brushed brass  |
| KN 18 K  | chrome         |

# DOT 30 - HOOK/KNOB

Dot 30 is one of three sizes in the series, DOT. Screws for both wall and cabinets are included.

| Art.No.  | Material:       |
|----------|-----------------|
| KN 17 M  | polished brass  |
| KN 17 MB | brushed brass   |
| KN 17 K  | chrome          |
| KN 17 C  | polished copper |
| KN 17 CB | brushed copper  |

# DOT 50 - KNOB / HOOK

Dot 50 is one of three sizes in the series, DOT. Screws for both wall and cabinets are included.

| Art.No. KN 16 M KN 16 K KN 16 C KN 16 C KN 16 CB KN 16 AB KN 16 AS KN 16 R | Material: polished brass brushed brass chrome polished copper brushed copper brushed aluminium black aluminium polished stainless steel |
|----------------------------------------------------------------------------|-----------------------------------------------------------------------------------------------------------------------------------------|
| KN 16 R<br>KN 16 RB                                                        | polished stainless steel<br>brushed stainless steel                                                                                     |
|                                                                            |                                                                                                                                         |