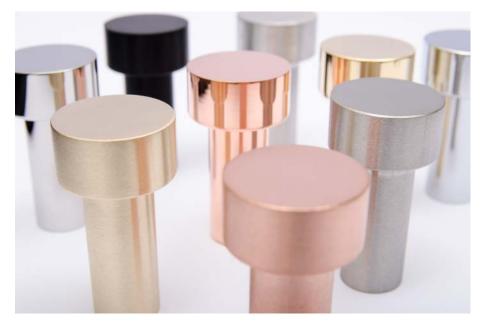

## DOT 18 - HOOK/KNOB

Dot 18 is the smallest of three sizes in the series, DOT. Screws for both wall and cabinets are included.

| Art.No.  | Material:      |
|----------|----------------|
| KN 18 M  | polished brass |
| KN 18 MB | brushed brass  |
| KN 18 K  | chrome         |

# DOT 30 - HOOK/KNOB

Dot 30 is one of three sizes in the series, DOT. Screws for both wall and cabinets are included.

| Art.No.  | Material:       |
|----------|-----------------|
| KN 17 M  | polished brass  |
| KN 17 MB | brushed brass   |
| KN 17 K  | chrome          |
| KN 17 C  | polished copper |
| KN 17 CB | brushed copper  |

# DOT 50 - KNOB / HOOK

Dot 50 is one of three sizes in the series, DOT. Screws for both wall and cabinets are included.

| Art.No. KN 16 M KN 16 K KN 16 C KN 16 C KN 16 CB KN 16 AB KN 16 AS KN 16 R | Material: polished brass brushed brass chrome polished copper brushed copper brushed aluminium black aluminium polished stainless steel |
|----------------------------------------------------------------------------|-----------------------------------------------------------------------------------------------------------------------------------------|
| KN 16 R<br>KN 16 RB                                                        | polished stainless steel<br>brushed stainless steel                                                                                     |
|                                                                            |                                                                                                                                         |