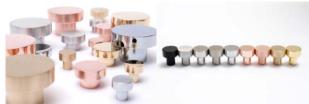

## DOT 18 - HOOK/KNOB

Dot 18 is the smallest of three sizes in the series, DOT. Screws for both wall and cabinets are included.

| Art.No.  | Material:      |
|----------|----------------|
| KN 18 M  | polished brass |
| KN 18 MB | brushed brass  |
| KN 18 K  | chrome         |

KN 18 C polished copper
KN 18 CB brushed copper
KN 18 AB brushed aluminium
KN 18 AS black aluminium

KN 18 R polished stainless steel brushed stainless steel

Size:

Height: 18mm / Diam. 18mm

Mounting:

Cabinet: Screw M4 x 25mm

# DOT 30 - HOOK/KNOB

Dot 30 is one of three sizes in the series, DOT. Screws for both wall and cabinets are included.

| Art.No.  | Material:       |
|----------|-----------------|
| KN 17 M  | polished brass  |
| KN 17 MB | brushed brass   |
| KN 17 K  | chrome          |
| KN 17 C  | polished copper |
| KN 17 CB | brushed copper  |

KN 17 AB brushed aluminium
KN 17 AS black aluminium
KN 17 R polished stainless steel

KN 17 R polished stainless steel brushed stainless steel

Size:

Height: 19mm / Diam. 30mm

Mounting:

Cabinet: Screw M4 x 25mm

# DOT 50 - KNOB / HOOK

Dot 50 is one of three sizes in the series, DOT. Screws for both wall and cabinets are included.

| Art.No. KN 16 M KN 16 K KN 16 C KN 16 C KN 16 CB KN 16 AB KN 16 AS KN 16 R | Material: polished brass brushed brass chrome polished copper brushed copper brushed aluminium black aluminium polished stainless steel |
|----------------------------------------------------------------------------|-----------------------------------------------------------------------------------------------------------------------------------------|
| KN 16 R<br>KN 16 RB                                                        | polished stainless steel<br>brushed stainless steel                                                                                     |
|                                                                            |                                                                                                                                         |