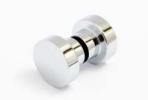

# DOT 30 - HOOK/KNOB

Dot 30 is one of three sizes in the series, DOT. Screws for both wall and cabinets are included.

| Art.No.  | Material:       |
|----------|-----------------|
| KN 17 M  | polished brass  |
| KN 17 MB | brushed brass   |
| KN 17 K  | chrome          |
| KN 17 C  | polished copper |
| KN 17 CB | brushed copper  |

KN 17 AB brushed aluminium
KN 17 AS black aluminium
KN 17 R polished stainless steel

KN 17 R polished stainless steel brushed stainless steel

Size:

Height: 19mm / Diam. 30mm

Mounting:

Cabinet: Screw M4 x 25mm

Mounting:

Wall: Dowel screw M4 x 40mm