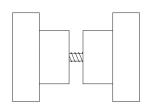

### DOT 30 - GLASS DOOR KNOBS

The stylish knob Dot 30, for glass doors. Threaded rod and gaskets are included.

| Art.No.<br>GL 3 M | Material:                       |
|-------------------|---------------------------------|
| GL 3 MB           | polished brass<br>brushed brass |
| GL 3 K            | chrome                          |
| GL 3 C            | polished copper                 |
| GL 3 CB           | brushed copper                  |
| GL 3 AB           | brushed aluminium               |
| GL 3 AS           | black aluminium                 |
| GL 2 R            | polished stainless steel        |
| GL 2 RB           | brushed stainless steel         |

#### Mounting:

Our glass door knobs are delivered with two knobs, threaded rod, and gasket for back to back mounting. Fits doors up to 8mm. In use for thicker doors ask for a longer threaded rod.

### DOT 50 - GLASS DOOR KNOBS

The stylish knob Dot 50, for glass doors. Threaded rod and gaskets are included.

| Art.No. GL 2 M GL 2 MB GL 2 K GL 2 C GL 2 CB GL 2 AB GL 2 AS GL 2 R | Material: polished brass brushed brass chrome polished copper brushed copper brushed aluminium black aluminium polished stainless steel |
|---------------------------------------------------------------------|-----------------------------------------------------------------------------------------------------------------------------------------|
| GL 2 R<br>GL 2 RB                                                   | polished stainless steel brushed stainless steel                                                                                        |
|                                                                     |                                                                                                                                         |