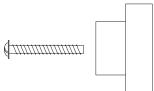

Mounting:

Wall: Dowel screw M4 x 40mm

Size:

Height: 33mm / Diam. 18mm

Mounting: Wall: Dowel screw M4 x 40mm

KR 21 AS black aluminium KR 21 R polished stainless steel KR 21 RB brushed stainless steel

Size:

Height: 55mm / Diam. 30mm

Mounting:

Wall: Dowel screw M4 x 40mm