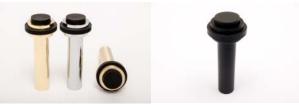

## DOOR STOP

This door stop can be mounted on both wall and floor. A lovely detail in your home or in public spaces.

| Art.No. | Material:              |
|---------|------------------------|
| DS 1 M  | polished brass         |
| DS 1 MB | brushed brass          |
| DS 1 K  | chrome                 |
| DS 1 C  | polished copper        |
| DS 1 CB | brushed copper         |
| DS 1 AS | black aluminium        |
| DS 1 P  | poliched stainless sta |

DS 1 R polished stainless steel
DS 1 RB brushed stainless steel

Size:

Height 89mm / Diam. 36mm

Mounting:

Wall or floor. Dowel screw M8