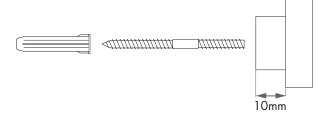

18 AS black aluminium

KN 18 R polished stainless steel brushed stainless steel

Size:

Height: 18mm / Diam. 18mm

Mounting:

Cabinet: Screw M4 x 25mm



Mounting:

Wall: Dowel screw M4 x 40mm











# DOT 30 - HOOK/KNOB

Dot 30 is one of three sizes in the series, DOT. Screws for both wall and cabinets are included.

| Art.No.  | Material:       |
|----------|-----------------|
| KN 17 M  | polished brass  |
| KN 17 MB | brushed brass   |
| KN 17 K  | chrome          |
| KN 17 C  | polished copper |
| KN 17 CB | brushed copper  |

KN 17 AB brushed aluminium
KN 17 AS black aluminium
KN 17 R polished stainless steel

KN 17 R polished stainless steel brushed stainless steel

Size:

Height: 19mm / Diam. 30mm

Mounting:

Cabinet: Screw M4 x 25mm



Mounting:

Wall: Dowel screw M4 x 40mm













# DOT 50 - KNOB / HOOK

Dot 50 is one of three sizes in the series, DOT. Screws for both wall and cabinets are included.

| Art.No. KN 16 M KN 16 K KN 16 C KN 16 C KN 16 CB KN 16 AB KN 16 AS KN 16 R | Material: polished brass brushed brass chrome polished copper brushed copper brushed aluminium black aluminium polished stainless steel |
|----------------------------------------------------------------------------|-----------------------------------------------------------------------------------------------------------------------------------------|
| KN 16 R<br>KN 16 RB                                                        | polished stainless steel<br>brushed stainless steel                                                                                     |
|