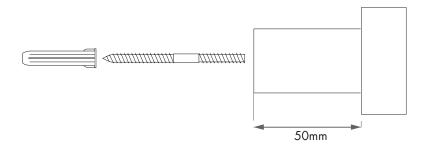

Mounting:

Wall: Dowel screw M4 x 40mm

Size:

Height: 33mm / Diam. 18mm

Mounting: Wall: Dowel screw M4 x 40mm

KR 21 AS black aluminium KR 21 R polished stainless steel KR 21 RB brushed stainless steel

Size:

Height: 55mm / Diam. 30mm

Mounting:

Wall: Dowel screw M4 x 40mm

Size:

Height: 71mm / Diam. 50mm

Mounting: Wall: Dowel screw M5 x 50mm