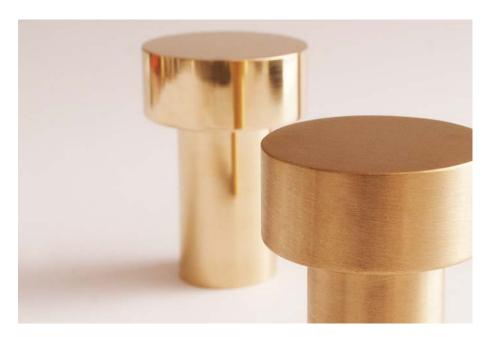

# DOT 30 - HOOK/KNOB

Dot 30 is one of three sizes in the series, DOT. Screws for both wall and cabinets are included.

| Art.No.  | Material:       |
|----------|-----------------|
| KN 17 M  | polished brass  |
| KN 17 MB | brushed brass   |
| KN 17 K  | chrome          |
| KN 17 C  | polished copper |
| KN 17 CB | brushed copper  |

KN 17 AB brushed aluminium
KN 17 AS black aluminium
KN 17 R polished stainless steel

KN 17 R polished stainless steel brushed stainless steel

Size:

Height: 19mm / Diam. 30mm

Mounting:

Cabinet: Screw M4 x 25mm

# DOT 50 - KNOB / HOOK

Dot 50 is one of three sizes in the series, DOT. Screws for both wall and cabinets are included.

| Art.No. KN 16 M KN 16 K KN 16 C KN 16 C KN 16 CB KN 16 AB KN 16 AS KN 16 R | Material: polished brass brushed brass chrome polished copper brushed copper brushed aluminium black aluminium polished stainless steel |
|----------------------------------------------------------------------------|-----------------------------------------------------------------------------------------------------------------------------------------|
| KN 16 R<br>KN 16 RB                                                        | polished stainless steel<br>brushed stainless steel                                                                                     |
|                                                                            |                                                                                                                                         |

Size:

Height: 33mm / Diam. 50mm