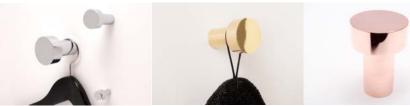

## DOT 18 - HOOK/KNOB

Dot 18 is the smallest of three sizes in the series, DOT. Screws for both wall and cabinets are included.

| Art.No.  | Material:      |
|----------|----------------|
| KN 18 M  | polished brass |
| KN 18 MB | brushed brass  |
| KN 18 K  | chrome         |

# DOT 30 - HOOK/KNOB

Dot 30 is one of three sizes in the series, DOT. Screws for both wall and cabinets are included.

| Art.No.  | Material:       |
|----------|-----------------|
| KN 17 M  | polished brass  |
| KN 17 MB | brushed brass   |
| KN 17 K  | chrome          |
| KN 17 C  | polished copper |
| KN 17 CB | brushed copper  |

# DOT 50 - KNOB / HOOK

Dot 50 is one of three sizes in the series, DOT. Screws for both wall and cabinets are included.

| Art.No. KN 16 M KN 16 K KN 16 C KN 16 C KN 16 CB KN 16 AB KN 16 AS KN 16 R | Material: polished brass brushed brass chrome polished copper brushed copper brushed aluminium black aluminium polished stainless steel |
|----------------------------------------------------------------------------|-----------------------------------------------------------------------------------------------------------------------------------------|
| KN 16 R<br>KN 16 RB                                                        | polished stainless steel<br>brushed stainless steel                                                                                     |
|                                                                            |                                                                                                                                         |