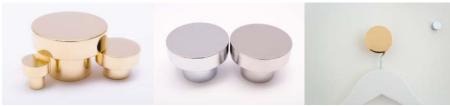

### DOT 30 - GLASS DOOR KNOBS

The stylish knob Dot 30, for glass doors. Threaded rod and gaskets are included.

| Art.No.<br>GL 3 M | Material:                       |
|-------------------|---------------------------------|
| GL 3 MB           | polished brass<br>brushed brass |
| GL 3 K            | chrome                          |
| GL 3 C            | polished copper                 |
| GL 3 CB           | brushed copper                  |
| GL 3 AB           | brushed aluminium               |
| GL 3 AS           | black aluminium                 |
| GL 2 R            | polished stainless steel        |
| GL 2 RB           | brushed stainless steel         |

### DOT 50 - GLASS DOOR KNOBS

The stylish knob Dot 50, for glass doors. Threaded rod and gaskets are included.

| Art.No. GL 2 M GL 2 MB GL 2 K GL 2 C GL 2 CB GL 2 AB GL 2 AS GL 2 R | Material: polished brass brushed brass chrome polished copper brushed copper brushed aluminium black aluminium polished stainless steel |
|---------------------------------------------------------------------|-----------------------------------------------------------------------------------------------------------------------------------------|
| GL 2 R<br>GL 2 RB                                                   | polished stainless steel brushed stainless steel                                                                                        |
|                                                                     |                                                                                                                                         |

#### Mounting:

Our glass door knobs are delivered with two knobs, threaded rod, and gasket for back to back mounting. Fits doors up to 8mm. In use for thicker doors ask for a longer threaded rod.