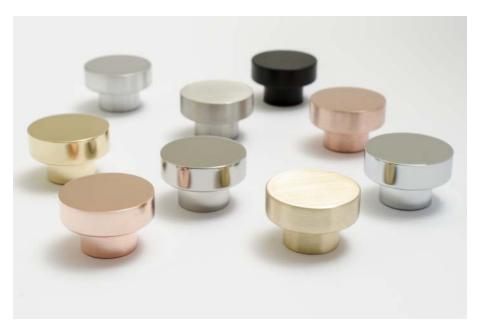

## DOT 18 - HOOK/KNOB

Dot 18 is the smallest of three sizes in the series, DOT. Screws for both wall and cabinets are included.

| Art.No.  | Material:      |
|----------|----------------|
| KN 18 M  | polished brass |
| KN 18 MB | brushed brass  |
| KN 18 K  | chrome         |

KN 18 C polished copper
KN 18 CB brushed copper
KN 18 AB brushed aluminium
KN 18 AS black aluminium

KN 18 R polished stainless steel brushed stainless steel

Size:

Height: 18mm / Diam. 18mm

Mounting:

Cabinet: Screw M4 x 25mm

# DOT 30 - HOOK/KNOB

Dot 30 is one of three sizes in the series, DOT. Screws for both wall and cabinets are included.

| Art.No.  | Material:       |
|----------|-----------------|
| KN 17 M  | polished brass  |
| KN 17 MB | brushed brass   |
| KN 17 K  | chrome          |
| KN 17 C  | polished copper |
| KN 17 CB | brushed copper  |

KN 17 AB brushed aluminium
KN 17 AS black aluminium
KN 17 R polished stainless steel

KN 17 R polished stainless steel brushed stainless steel

Size:

Height: 19mm / Diam. 30mm

Mounting:

Cabinet: Screw M4 x 25mm

# DOT 50 - KNOB / HOOK

Dot 50 is one of three sizes in the series, DOT. Screws for both wall and cabinets are included.

| Art.No. KN 16 M KN 16 K KN 16 C KN 16 C KN 16 CB KN 16 AB KN 16 AS KN 16 R | Material: polished brass brushed brass chrome polished copper brushed copper brushed aluminium black aluminium polished stainless steel |
|----------------------------------------------------------------------------|-----------------------------------------------------------------------------------------------------------------------------------------|
| KN 16 R<br>KN 16 RB                                                        | polished stainless steel<br>brushed stainless steel                                                                                     |
|                                                                            |                                                                                                                                         |