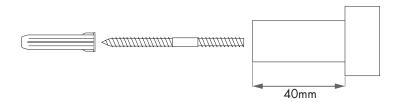

Mounting:

Wall: Dowel screw M4 x 40mm

Size:

Height: 33mm / Diam. 18mm

Mounting: Wall: Dowel screw M4 x 40mm

KR 21 AS black aluminium KR 21 R polished stainless steel KR 21 RB brushed stainless steel

Size:

Height: 55mm / Diam. 30mm

Mounting:

Wall: Dowel screw M4 x 40mm

Size:

Height: 71mm / Diam. 50mm

Mounting: Wall: Dowel screw M5 x 50mm