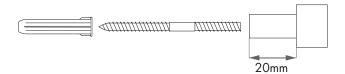

Mounting:

Wall: Dowel screw M4 x 40mm

Size:

Height: 33mm / Diam. 18mm

Mounting: Wall: Dowel screw M4 x 40mm

KR 21 AS black aluminium KR 21 R polished stainless steel KR 21 RB brushed stainless steel

Size:

Height: 55mm / Diam. 30mm

Mounting:

Wall: Dowel screw M4 x 40mm

Size:

Height: 71mm / Diam. 50mm

Mounting: Wall: Dowel screw M5 x 50mm