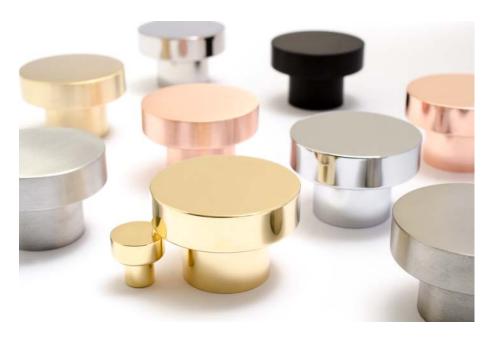

## DOT 18 - HOOK/KNOB

Dot 18 is the smallest of three sizes in the series, DOT. Screws for both wall and cabinets are included.

| Art.No.  | Material:      |
|----------|----------------|
| KN 18 M  | polished brass |
| KN 18 MB | brushed brass  |
| KN 18 K  | chrome         |

KN 18 C polished copper
KN 18 CB brushed copper
KN 18 AB brushed aluminium
KN 18 AS black aluminium

KN 18 R polished stainless steel brushed stainless steel

Size:

Height: 18mm / Diam. 18mm

Mounting:

Cabinet: Screw M4 x 25mm

# DOT 30 - HOOK/KNOB

Dot 30 is one of three sizes in the series, DOT. Screws for both wall and cabinets are included.

| Art.No.  | Material:       |
|----------|-----------------|
| KN 17 M  | polished brass  |
| KN 17 MB | brushed brass   |
| KN 17 K  | chrome          |
| KN 17 C  | polished copper |
| KN 17 CB | brushed copper  |

KN 17 AB brushed aluminium
KN 17 AS black aluminium
KN 17 R polished stainless steel

KN 17 R polished stainless steel brushed stainless steel

Size:

Height: 19mm / Diam. 30mm

Mounting:

Cabinet: Screw M4 x 25mm

# DOT 50 - KNOB / HOOK

Dot 50 is one of three sizes in the series, DOT. Screws for both wall and cabinets are included.

| Art.No. KN 16 M KN 16 K KN 16 C KN 16 C KN 16 CB KN 16 AB KN 16 AS KN 16 R | Material: polished brass brushed brass chrome polished copper brushed copper brushed aluminium black aluminium polished stainless steel |
|----------------------------------------------------------------------------|-----------------------------------------------------------------------------------------------------------------------------------------|
| KN 16 R<br>KN 16 RB                                                        | polished stainless steel<br>brushed stainless steel                                                                                     |
|                                                                            |                                                                                                                                         |