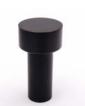

## DOOR STOP

This door stop can be mounted on both wall and floor. A lovely detail in your home or in public spaces.

| Art.No. | Material:              |
|---------|------------------------|
| DS 1 M  | polished brass         |
| DS 1 MB | brushed brass          |
| DS 1 K  | chrome                 |
| DS 1 C  | polished copper        |
| DS 1 CB | brushed copper         |
| DS 1 AS | black aluminium        |
| DS 1 P  | poliched stainless sta |

DS 1 R polished stainless steel
DS 1 RB brushed stainless steel

Size:

Height 89mm / Diam. 36mm

Mounting:

Wall or floor. Dowel screw M8