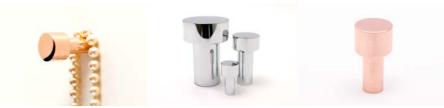

## DOT 18 - HOOK/KNOB

Dot 18 is the smallest of three sizes in the series, DOT. Screws for both wall and cabinets are included.

| Art.No.  | Material:      |
|----------|----------------|
| KN 18 M  | polished brass |
| KN 18 MB | brushed brass  |
| KN 18 K  | chrome         |

KN 18 C polished copper
KN 18 CB brushed copper
KN 18 AB brushed aluminium
KN 18 AS black aluminium

KN 18 R polished stainless steel brushed stainless steel

Size:

Height: 18mm / Diam. 18mm

Mounting:

Cabinet: Screw M4 x 25mm

# DOT 30 - HOOK/KNOB

Dot 30 is one of three sizes in the series, DOT. Screws for both wall and cabinets are included.

| Art.No.  | Material:       |
|----------|-----------------|
| KN 17 M  | polished brass  |
| KN 17 MB | brushed brass   |
| KN 17 K  | chrome          |
| KN 17 C  | polished copper |
| KN 17 CB | brushed copper  |

KN 17 AB brushed aluminium
KN 17 AS black aluminium
KN 17 R polished stainless steel

KN 17 R polished stainless steel brushed stainless steel

Size:

Height: 19mm / Diam. 30mm

Mounting:

Cabinet: Screw M4 x 25mm

# DOT 50 - KNOB / HOOK

Dot 50 is one of three sizes in the series, DOT. Screws for both wall and cabinets are included.

| Art.No. KN 16 M KN 16 K KN 16 C KN 16 C KN 16 CB KN 16 AB KN 16 AS KN 16 R | Material: polished brass brushed brass chrome polished copper brushed copper brushed aluminium black aluminium polished stainless steel |
|----------------------------------------------------------------------------|-----------------------------------------------------------------------------------------------------------------------------------------|
| KN 16 R<br>KN 16 RB                                                        | polished stainless steel<br>brushed stainless steel                                                                                     |
|                                                                            |                                                                                                                                         |