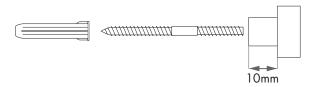

Mounting:

Wall: Dowel screw M4 x 40mm

Size:

Height: 33mm / Diam. 18mm

Mounting: Wall: Dowel screw M4 x 40mm

KR 21 AS black aluminium KR 21 R polished stainless steel KR 21 RB brushed stainless steel

Size:

Height: 55mm / Diam. 30mm

Mounting:

Wall: Dowel screw M4 x 40mm

Size:

Height: 71mm / Diam. 50mm

Mounting: Wall: Dowel screw M5 x 50mm