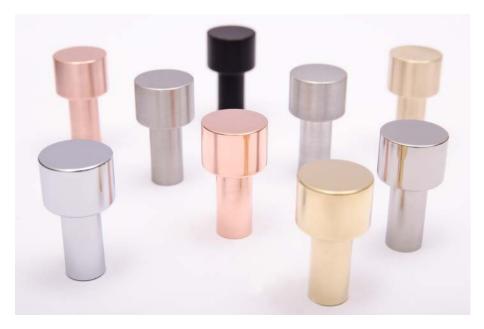

# DOT 33 - HOOK

Dot 33 is the smallest wall hook in the series Dot. Screw for wall is included.

| Art.No.  | Material:                |
|----------|--------------------------|
| KR 22 M  | polished brass           |
| KR 22 MB | brushed brass            |
| KR 22 K  | chrome                   |
| KR 22 C  | polished copper          |
| KR 22 CB | brushed copper           |
| KR 22 AB | brushed aluminium        |
| KR 22 AS | black aluminium          |
| KR 22 R  | polished stainless steel |
| KR 22 RB | brushed stainless steel  |
|          |                          |

## DOT 55 - HOOK

Dot 55 is one of three sizes hooks in the series, DOT. Screw for wall is included.

| Art.No.  | Material:         |
|----------|-------------------|
| KR 21 M  | polished brass    |
| KR 21 MB | brushed brass     |
| KR 21 K  | chrome            |
| KR 21 C  | polished copper   |
| KR 21 CB | brushed copper    |
| KR 21 AB | brushed aluminium |

## DOT 71 - HOOK

Dot 71 is the largest of three sizes hooks in the series. Screw for wall is included.

| A .i N.L. | AA . 1 1.               |
|-----------|-------------------------|
| Art.No.   | Material:               |
| KR 20 M   | polished brass          |
| KR 20 MB  | brushed brass           |
| KR 20 K   | chrome                  |
| KR 20 C   | polished copper         |
| KR 20 CB  | brushed copper          |
| KR 20 AB  | brushed aluminium       |
| KR 20 AS  | black aluminium         |
| KR 20 R   | polished stainless stee |
| KR 20 RB  | brushed stainless stee  |