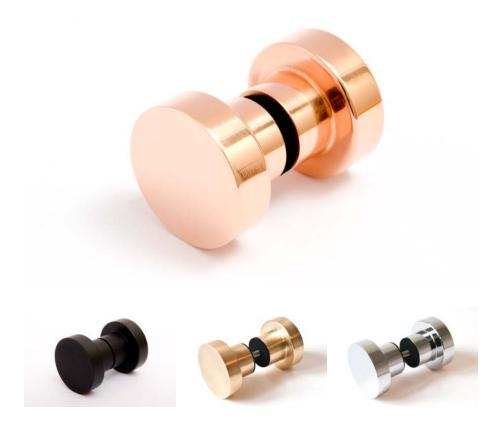

### DOT 30 - GLASS DOOR KNOBS

The stylish knob Dot 30, for glass doors. Threaded rod and gaskets are included.

| Art.No.<br>GL 3 M | Material:                       |
|-------------------|---------------------------------|
| GL 3 MB           | polished brass<br>brushed brass |
| GL 3 K            | chrome                          |
| GL 3 C            | polished copper                 |
| GL 3 CB           | brushed copper                  |
| GL 3 AB           | brushed aluminium               |
| GL 3 AS           | black aluminium                 |
| GL 2 R            | polished stainless steel        |
| GL 2 RB           | brushed stainless steel         |

Size:

Height: 19mm / Diam. 30mm x 2 pcs.

Threaded rod: M4 x 25mm

#### Mounting:

Our glass door knobs are delivered with two knobs, threaded rod, and gasket for back to back mounting. Fits doors up to 8mm. In use for thicker doors ask for a longer threaded rod.