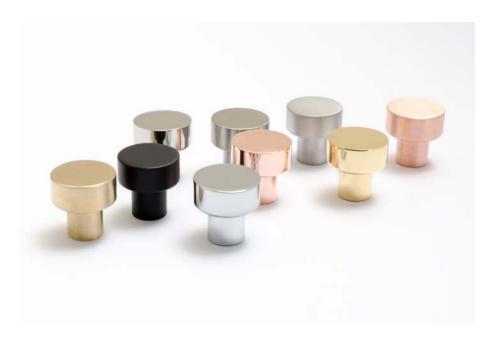

## DOT 18 - HOOK/KNOB

Dot 18 is the smallest of three sizes in the series, DOT. Screws for both wall and cabinets are included.

| Art.No.  | Material:      |
|----------|----------------|
| KN 18 M  | polished brass |
| KN 18 MB | brushed brass  |
| KN 18 K  | chrome         |

# DOT 30 - HOOK/KNOB

Dot 30 is one of three sizes in the series, DOT. Screws for both wall and cabinets are included.

| Art.No.  | Material:       |
|----------|-----------------|
| KN 17 M  | polished brass  |
| KN 17 MB | brushed brass   |
| KN 17 K  | chrome          |
| KN 17 C  | polished copper |
| KN 17 CB | brushed copper  |

# DOT 50 - KNOB / HOOK

Dot 50 is one of three sizes in the series, DOT. Screws for both wall and cabinets are included.

| Art.No. KN 16 M KN 16 K KN 16 C KN 16 C KN 16 CB KN 16 AB KN 16 AS KN 16 R | Material: polished brass brushed brass chrome polished copper brushed copper brushed aluminium black aluminium polished stainless steel |
|----------------------------------------------------------------------------|-----------------------------------------------------------------------------------------------------------------------------------------|
| KN 16 R<br>KN 16 RB                                                        | polished stainless steel<br>brushed stainless steel                                                                                     |
|                                                                            |                                                                                                                                         |