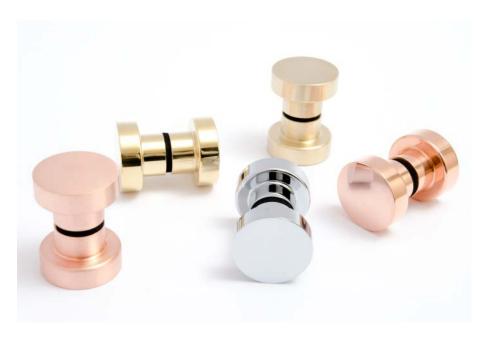

## DOT 18 - HOOK/KNOB

Dot 18 is the smallest of three sizes in the series, DOT. Screws for both wall and cabinets are included.

| Art.No.  | Material:      |
|----------|----------------|
| KN 18 M  | polished brass |
| KN 18 MB | brushed brass  |
| KN 18 K  | chrome         |

# DOT 30 - HOOK/KNOB

Dot 30 is one of three sizes in the series, DOT. Screws for both wall and cabinets are included.

| Art.No.  | Material:       |
|----------|-----------------|
| KN 17 M  | polished brass  |
| KN 17 MB | brushed brass   |
| KN 17 K  | chrome          |
| KN 17 C  | polished copper |
| KN 17 CB | brushed copper  |

# DOT 50 - KNOB / HOOK

Dot 50 is one of three sizes in the series, DOT. Screws for both wall and cabinets are included.

| Art.No. KN 16 M KN 16 K KN 16 C KN 16 C KN 16 CB KN 16 AB KN 16 AS KN 16 R | Material: polished brass brushed brass chrome polished copper brushed copper brushed aluminium black aluminium polished stainless steel |
|----------------------------------------------------------------------------|-----------------------------------------------------------------------------------------------------------------------------------------|
| KN 16 R<br>KN 16 RB                                                        | polished stainless steel<br>brushed stainless steel                                                                                     |
|                                                                            |                                                                                                                                         |