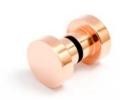

### DOT 30 - GLASS DOOR KNOBS

The stylish knob Dot 30, for glass doors. Threaded rod and gaskets are included.

| Art.No.<br>GL 3 M | Material:                       |
|-------------------|---------------------------------|
| GL 3 MB           | polished brass<br>brushed brass |
| GL 3 K            | chrome                          |
| GL 3 C            | polished copper                 |
| GL 3 CB           | brushed copper                  |
| GL 3 AB           | brushed aluminium               |
| GL 3 AS           | black aluminium                 |
| GL 2 R            | polished stainless steel        |
| GL 2 RB           | brushed stainless steel         |

#### Mounting:

Our glass door knobs are delivered with two knobs, threaded rod, and gasket for back to back mounting. Fits doors up to 8mm. In use for thicker doors ask for a longer threaded rod.