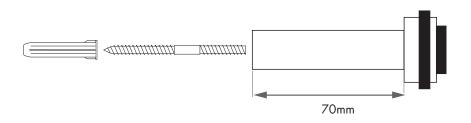

m

#### Mounting:

Our glass door knobs are delivered with two knobs, threaded rod, and gasket for back to back mounting. Fits doors up to 8mm. In use for thicker doors ask for a longer threaded rod.







## DOOR STOP

This door stop can be mounted on both wall and floor. A lovely detail in your home or in public spaces.

| Art.No. | Material:              |
|---------|------------------------|
| DS 1 M  | polished brass         |
| DS 1 MB | brushed brass          |
| DS 1 K  | chrome                 |
| DS 1 C  | polished copper        |
| DS 1 CB | brushed copper         |
| DS 1 AS | black aluminium        |
| DS 1 P  | poliched stainless sta |

DS 1 R polished stainless steel
DS 1 RB brushed stainless steel

Size:

Height 89mm / Diam. 36mm

Mounting:

Wall or floor. Dowel screw M8