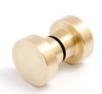

### DOT 30 - GLASS DOOR KNOBS

The stylish knob Dot 30, for glass doors. Threaded rod and gaskets are included.

| Art.No.<br>GL 3 M | Material:                       |
|-------------------|---------------------------------|
| GL 3 MB           | polished brass<br>brushed brass |
| GL 3 K            | chrome                          |
| GL 3 C            | polished copper                 |
| GL 3 CB           | brushed copper                  |
| GL 3 AB           | brushed aluminium               |
| GL 3 AS           | black aluminium                 |
| GL 2 R            | polished stainless steel        |
| GL 2 RB           | brushed stainless steel         |

Size:

Height: 19mm / Diam. 30mm x 2 pcs.

Threaded rod: M4 x 25mm

#### Mounting:

Our glass door knobs are delivered with two knobs, threaded rod, and gasket for back to back mounting. Fits doors up to 8mm. In use for thicker doors ask for a longer threaded rod.