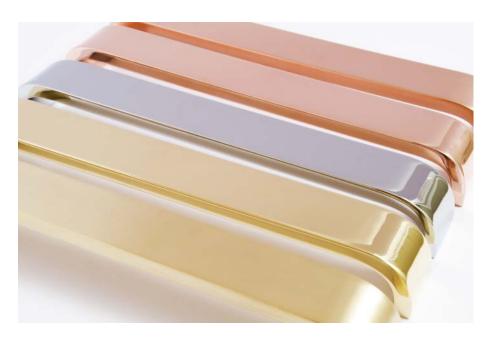

## **CURVE 104 - HANDLE**

An elegant handle in solid materials such as, brass, copper, stainless steel, chrome, and black chrome. The handle comes in several different lengths.

Size: centre to centre: 104x30x30x8mm 96mm

# **CURVE 136 - HANDLE**

An elegant handle in solid materials such as, brass, copper, stainless steel, chrome, and black chrome. The handle comes in several different lengths.

| Art.No.<br>HA 49 M<br>HA 49 MB<br>HA 49 K | Material:<br>polished brass<br>brushed brass<br>chrome |
|-------------------------------------------|--------------------------------------------------------|
| HA 49 KS                                  | black chrome                                           |
| HA 49 C                                   | polished copper                                        |
| HA 49 CB                                  | brushed copper                                         |
| HA 49 R                                   | polished stainless steel                               |
| HA 49 RB                                  | brushed stainless steel                                |

### **CURVE 232 - HANDLE**

An elegant handle in solid materials such as, brass, copper, stainless steel, chrome, and black chrome. The handle comes in several different lengths.

Art.No. Material:
HA 50 M polished brass
HA 50 K chrome
HA 50 K black chrome
HA 50 C polished copper
HA 50 CB brushed copper

### **CURVE 440 - HANDLE**

An elegant handle in solid materials such as, brass, copper, stainless steel, chrome, and black chrome. The handle comes in several different lengths.

Art.No. Material: HA 52 M polished brass brushed brass HA 52 MB HA 52 K chrome HA 52 KS black chrome HA 52 C polished copper HA 52 CB brushed copper HA 52 R polished stainless steel brushed stainless steel HA 52 RB