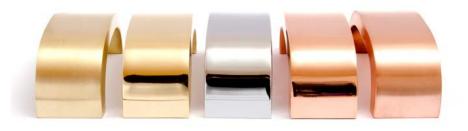

# **CURVE 30 - KNOB**

This nice little knob is part of the series CURVE. Combine with the handles or use it all by itself.

| Art.No.  | Material:               |
|----------|-------------------------|
| KN 19 M  | polished brass          |
| KN 19 MB | brushed brass           |
| KN 19 K  | chrome                  |
| KN 19 KS | black chrome            |
| KN 19 C  | polished copper         |
| KN 19 CB | brushed copper          |
| KN 19 R  | polished stainless stee |
| KN 19 RB | brushed stainless steel |
|          |                         |

## **CURVE 104 - HANDLE**

An elegant handle in solid materials such as, brass, copper, stainless steel, chrome, and black chrome. The handle comes in several different lengths.

Size: centre to centre: 104x30x30x8mm 96mm

# **CURVE 136 - HANDLE**

An elegant handle in solid materials such as, brass, copper, stainless steel, chrome, and black chrome. The handle comes in several different lengths.

| Art.No.<br>HA 49 M<br>HA 49 MB<br>HA 49 K | Material:<br>polished brass<br>brushed brass<br>chrome |
|-------------------------------------------|--------------------------------------------------------|
| HA 49 KS                                  | black chrome                                           |
| HA 49 C                                   | polished copper                                        |
| HA 49 CB                                  | brushed copper                                         |
| HA 49 R                                   | polished stainless steel                               |
| HA 49 RB                                  | brushed stainless steel                                |

### **CURVE 232 - HANDLE**

An elegant handle in solid materials such as, brass, copper, stainless steel, chrome, and black chrome. The handle comes in several different lengths.

Art.No. Material:
HA 50 M polished brass
HA 50 K chrome
HA 50 K black chrome
HA 50 C polished copper
HA 50 CB brushed copper

### **CURVE 440 - HANDLE**

An elegant handle in solid materials such as, brass, copper, stainless steel, chrome, and black chrome. The handle comes in several different lengths.

Art.No. Material: HA 52 M polished brass brushed brass HA 52 MB HA 52 K chrome HA 52 KS black chrome HA 52 C polished copper HA 52 CB brushed copper HA 52 R polished stainless steel brushed stainless steel HA 52 RB