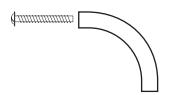

# **CURVE 30 - KNOB**

This nice little knob is part of the series CURVE. Combine with the handles or use it all by itself.

| Art.No.  | Material:               |
|----------|-------------------------|
| KN 19 M  | polished brass          |
| KN 19 MB | brushed brass           |
| KN 19 K  | chrome                  |
| KN 19 KS | black chrome            |
| KN 19 C  | polished copper         |
| KN 19 CB | brushed copper          |
| KN 19 R  | polished stainless stee |
| KN 19 RB | brushed stainless steel |
|          |                         |

Size: centre to centre: 30x30x30x8mm 16mm

Mounting:

The centre to centre measure is 16mm Screw: M4 x 25mm x 2 pcs