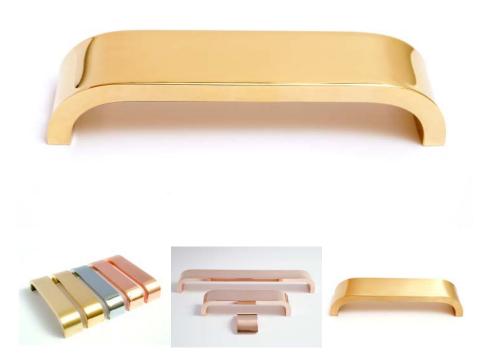

## **CURVE 104 - HANDLE**

An elegant handle in solid materials such as, brass, copper, stainless steel, chrome, and black chrome. The handle comes in several different lengths.

Size: centre to centre: 104x30x30x8mm 96mm

# **CURVE 136 - HANDLE**

An elegant handle in solid materials such as, brass, copper, stainless steel, chrome, and black chrome. The handle comes in several different lengths.

| Art.No.<br>HA 49 M<br>HA 49 MB<br>HA 49 K | Material:<br>polished brass<br>brushed brass<br>chrome |
|-------------------------------------------|--------------------------------------------------------|
| HA 49 KS                                  | black chrome                                           |
| HA 49 C                                   | polished copper                                        |
| HA 49 CB                                  | brushed copper                                         |
| HA 49 R                                   | polished stainless steel                               |
| HA 49 RB                                  | brushed stainless steel                                |

### **CURVE 232 - HANDLE**

An elegant handle in solid materials such as, brass, copper, stainless steel, chrome, and black chrome. The handle comes in several different lengths.

Art.No. Material:
HA 50 M polished brass
HA 50 K chrome
HA 50 K black chrome
HA 50 C polished copper
HA 50 CB brushed copper

### **CURVE 440 - HANDLE**

An elegant handle in solid materials such as, brass, copper, stainless steel, chrome, and black chrome. The handle comes in several different lengths.

Art.No. Material: HA 52 M polished brass brushed brass HA 52 MB HA 52 K chrome HA 52 KS black chrome HA 52 C polished copper HA 52 CB brushed copper HA 52 R polished stainless steel brushed stainless steel HA 52 RB