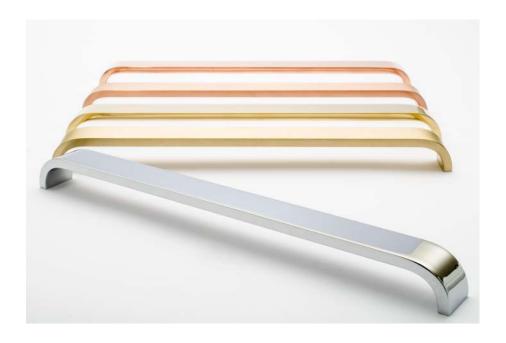

## **CURVE 104 - HANDLE**

An elegant handle in solid materials such as, brass, copper, stainless steel, chrome, and black chrome. The handle comes in several different lengths.

Size: centre to centre: 104x30x30x8mm 96mm

# **CURVE 136 - HANDLE**

An elegant handle in solid materials such as, brass, copper, stainless steel, chrome, and black chrome. The handle comes in several different lengths.

| Art.No.<br>HA 49 M<br>HA 49 MB<br>HA 49 K | Material:<br>polished brass<br>brushed brass<br>chrome |
|-------------------------------------------|--------------------------------------------------------|
| HA 49 KS                                  | black chrome                                           |
| HA 49 C                                   | polished copper                                        |
| HA 49 CB                                  | brushed copper                                         |
| HA 49 R                                   | polished stainless steel                               |
| HA 49 RB                                  | brushed stainless steel                                |

### **CURVE 232 - HANDLE**

An elegant handle in solid materials such as, brass, copper, stainless steel, chrome, and black chrome. The handle comes in several different lengths.

Art.No. Material:
HA 50 M polished brass
HA 50 K chrome
HA 50 K black chrome
HA 50 C polished copper
HA 50 CB brushed copper

### **CURVE 440 - HANDLE**

An elegant handle in solid materials such as, brass, copper, stainless steel, chrome, and black chrome. The handle comes in several different lengths.

Art.No. Material: HA 52 M polished brass brushed brass HA 52 MB HA 52 K chrome HA 52 KS black chrome HA 52 C polished copper HA 52 CB brushed copper HA 52 R polished stainless steel brushed stainless steel HA 52 RB