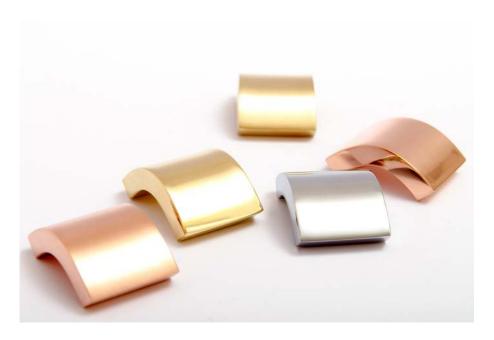

## **CURVE 104 - HANDLE**

An elegant handle in solid materials such as, brass, copper, stainless steel, chrome, and black chrome. The handle comes in several different lengths.

Size: centre to centre: 104x30x30x8mm 96mm

#### Mounting:

The centre to centre measure is 96mm Screw: M4 x 25mm are included

# **CURVE 136 - HANDLE**

An elegant handle in solid materials such as, brass, copper, stainless steel, chrome, and black chrome. The handle comes in several different lengths.

| Art.No.<br>HA 49 M<br>HA 49 MB<br>HA 49 K | Material:<br>polished brass<br>brushed brass<br>chrome |
|-------------------------------------------|--------------------------------------------------------|
| HA 49 KS                                  | black chrome                                           |
| HA 49 C                                   | polished copper                                        |
| HA 49 CB                                  | brushed copper                                         |
| HA 49 R                                   | polished stainless steel                               |
| HA 49 RB                                  | brushed stainless steel                                |

### **CURVE 232 - HANDLE**

An elegant handle in solid materials such as, brass, copper, stainless steel, chrome, and black chrome. The handle comes in several different lengths.

Art.No. Material:
HA 50 M polished brass
HA 50 K chrome
HA 50 K black chrome
HA 50 C polished copper
HA 50 CB brushed copper

### **CURVE 440 - HANDLE**

An elegant handle in solid materials such as, brass, copper, stainless steel, chrome, and black chrome. The handle comes in several different lengths.

Art.No. Material: HA 52 M polished brass brushed brass HA 52 MB HA 52 K chrome HA 52 KS black chrome HA 52 C polished copper HA 52 CB brushed copper HA 52 R polished stainless steel brushed stainless steel HA 52 RB