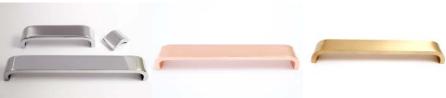

# **CURVE 30 - KNOB**

This nice little knob is part of the series CURVE. Combine with the handles or use it all by itself.

| Art.No.  | Material:               |
|----------|-------------------------|
| KN 19 M  | polished brass          |
| KN 19 MB | brushed brass           |
| KN 19 K  | chrome                  |
| KN 19 KS | black chrome            |
| KN 19 C  | polished copper         |
| KN 19 CB | brushed copper          |
| KN 19 R  | polished stainless stee |
| KN 19 RB | brushed stainless steel |
|          |                         |

## **CURVE 104 - HANDLE**

An elegant handle in solid materials such as, brass, copper, stainless steel, chrome, and black chrome. The handle comes in several different lengths.

Size: centre to centre: 104x30x30x8mm 96mm

# **CURVE 136 - HANDLE**

An elegant handle in solid materials such as, brass, copper, stainless steel, chrome, and black chrome. The handle comes in several different lengths.

| Art.No.<br>HA 49 M<br>HA 49 MB<br>HA 49 K | Material:<br>polished brass<br>brushed brass<br>chrome |
|-------------------------------------------|--------------------------------------------------------|
| HA 49 KS                                  | black chrome                                           |
| HA 49 C                                   | polished copper                                        |
| HA 49 CB                                  | brushed copper                                         |
| HA 49 R                                   | polished stainless steel                               |
| HA 49 RB                                  | brushed stainless steel                                |

### **CURVE 232 - HANDLE**

An elegant handle in solid materials such as, brass, copper, stainless steel, chrome, and black chrome. The handle comes in several different lengths.

Art.No. Material:
HA 50 M polished brass
HA 50 K chrome
HA 50 K black chrome
HA 50 C polished copper
HA 50 CB brushed copper

### **CURVE 440 - HANDLE**

An elegant handle in solid materials such as, brass, copper, stainless steel, chrome, and black chrome. The handle comes in several different lengths.

Art.No. Material: HA 52 M polished brass brushed brass HA 52 MB HA 52 K chrome HA 52 KS black chrome HA 52 C polished copper HA 52 CB brushed copper HA 52 R polished stainless steel brushed stainless steel HA 52 RB