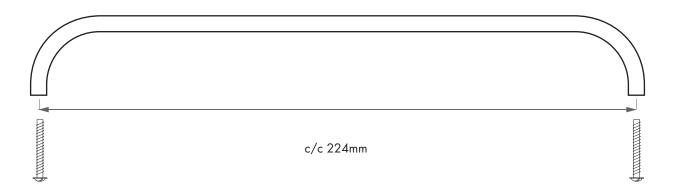

### **CURVE 232 - HANDLE**

An elegant handle in solid materials such as, brass, copper, stainless steel, chrome, and black chrome. The handle comes in several different lengths.

Art.No. Material:
HA 50 M polished brass
HA 50 K chrome
HA 50 K black chrome
HA 50 C polished copper
HA 50 CB brushed copper

HA 50 R polished stainless steel brushed stainless steel

Size: centre to centre: 232x30x30x8mm 224mm

Mounting:

The centre to centre measure is 224mm Screw: M4 x 25mm are included