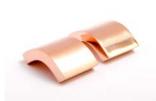

## **CURVE 104 - HANDLE**

An elegant handle in solid materials such as, brass, copper, stainless steel, chrome, and black chrome. The handle comes in several different lengths.

Size: centre to centre: 104x30x30x8mm 96mm

#### Mounting:

The centre to centre measure is 96mm Screw: M4 x 25mm are included

# **CURVE 136 - HANDLE**

An elegant handle in solid materials such as, brass, copper, stainless steel, chrome, and black chrome. The handle comes in several different lengths.

| Art.No.<br>HA 49 M<br>HA 49 MB<br>HA 49 K | Material:<br>polished brass<br>brushed brass<br>chrome |
|-------------------------------------------|--------------------------------------------------------|
| HA 49 KS                                  | black chrome                                           |
| HA 49 C                                   | polished copper                                        |
| HA 49 CB                                  | brushed copper                                         |
| HA 49 R                                   | polished stainless steel                               |
| HA 49 RB                                  | brushed stainless steel                                |

### **CURVE 232 - HANDLE**

An elegant handle in solid materials such as, brass, copper, stainless steel, chrome, and black chrome. The handle comes in several different lengths.

Art.No. Material:
HA 50 M polished brass
HA 50 K chrome
HA 50 K black chrome
HA 50 C polished copper
HA 50 CB brushed copper

### **CURVE 440 - HANDLE**

An elegant handle in solid materials such as, brass, copper, stainless steel, chrome, and black chrome. The handle comes in several different lengths.

Art.No. Material: HA 52 M polished brass brushed brass HA 52 MB HA 52 K chrome HA 52 KS black chrome HA 52 C polished copper HA 52 CB brushed copper HA 52 R polished stainless steel brushed stainless steel HA 52 RB