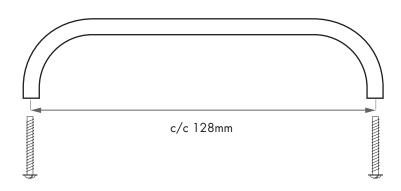

Size: centre to centre: 136x30x30x8mm 128mm

#### Mounting:

The centre to centre measure is 128mm Screw: M4 x 25mm are included