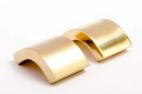

## **CURVE 104 - HANDLE**

An elegant handle in solid materials such as, brass, copper, stainless steel, chrome, and black chrome. The handle comes in several different lengths.

Size: centre to centre: 104x30x30x8mm 96mm

#### Mounting:

The centre to centre measure is 96mm Screw: M4 x 25mm are included

# **CURVE 136 - HANDLE**

An elegant handle in solid materials such as, brass, copper, stainless steel, chrome, and black chrome. The handle comes in several different lengths.

| Art.No.<br>HA 49 M<br>HA 49 MB<br>HA 49 K | Material:<br>polished brass<br>brushed brass<br>chrome |
|-------------------------------------------|--------------------------------------------------------|
| HA 49 KS                                  | black chrome                                           |
| HA 49 C                                   | polished copper                                        |
| HA 49 CB                                  | brushed copper                                         |
| HA 49 R                                   | polished stainless steel                               |
| HA 49 RB                                  | brushed stainless steel                                |

### **CURVE 232 - HANDLE**

An elegant handle in solid materials such as, brass, copper, stainless steel, chrome, and black chrome. The handle comes in several different lengths.

Art.No. Material:
HA 50 M polished brass
HA 50 K chrome
HA 50 K black chrome
HA 50 C polished copper
HA 50 CB brushed copper

### **CURVE 440 - HANDLE**

An elegant handle in solid materials such as, brass, copper, stainless steel, chrome, and black chrome. The handle comes in several different lengths.

Art.No. Material: HA 52 M polished brass brushed brass HA 52 MB HA 52 K chrome HA 52 KS black chrome HA 52 C polished copper HA 52 CB brushed copper HA 52 R polished stainless steel brushed stainless steel HA 52 RB