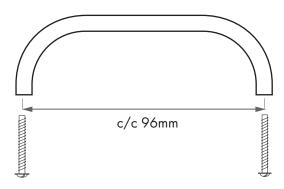

## **CURVE 104 - HANDLE**

An elegant handle in solid materials such as, brass, copper, stainless steel, chrome, and black chrome. The handle comes in several different lengths.

Size: centre to centre: 104x30x30x8mm 96mm

#### Mounting:

The centre to centre measure is 96mm Screw: M4 x 25mm are included