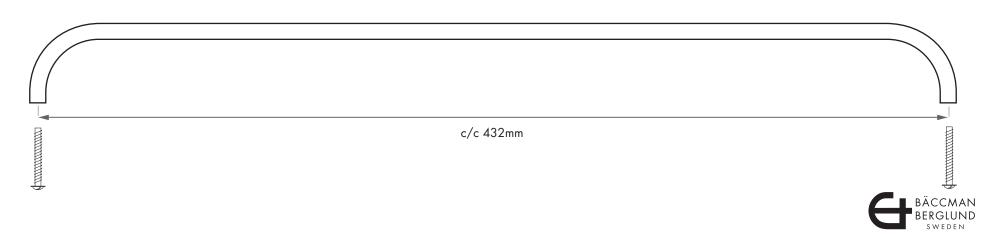

### **CURVE 440 - HANDLE**

An elegant handle in solid materials such as, brass, copper, stainless steel, chrome, and black chrome. The handle comes in several different lengths.

Art.No. Material: HA 52 M polished brass brushed brass HA 52 MB HA 52 K chrome HA 52 KS black chrome HA 52 C polished copper HA 52 CB brushed copper HA 52 R polished stainless steel brushed stainless steel HA 52 RB

Size: centre to centre: 440x30x30x8mm 432mm

Mounting:

The centre to centre measure is 432mm Screw: M4 x 25mm are included