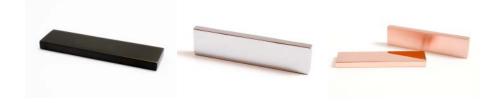

# CLEAN CUT 22 - KNOB

A very nice knob in the collection Clean Cut.

| Art.No.   | Material:                |
|-----------|--------------------------|
| KN 5 M    | polished brass           |
| KN 5 MB   | brushed brass            |
| KN 5 K    | chrome                   |
| KN 5 KS   | black chrome             |
| KN 5 C    | polished copper          |
| KN 5 CB   | brushed copper           |
| KN 5 R    | polished stainless steel |
| KN 5 RB   | brushed stainless steel  |
| Size:     | centre to centre:        |
| 22x20x6mm | 14mm                     |

### CLEAN CUT 80 - HANDLE

The Clean Cut 80 is very nice to combine with the other handles in the collection Clean Cut. Make your own mix in the kitchen or closet.

| Art.No.  | Material:                |
|----------|--------------------------|
| HA 13 M  | polished brass           |
| HA 13 MB | brushed brass            |
| HA 13 K  | chrome                   |
| HA 13 KS | black chrome             |
| HA 13 C  | polished copper          |
| HA 13 C  | brushed copper           |
| HA 13 R  | polished stainless steel |
| HA 13 R  | brushed stainless steel  |
| Size:    | centre to centre:        |

# CLEAN CUT 180 - HANDLE

The Clean Cut 180 is very nice to combine with the other handles in the collection Clean Cut. Make your own mix in the kitchen or closet.

| Art.No.<br>HA 14 M<br>HA 14 MB<br>HA 14 K<br>HA 14 KS<br>HA 14 C<br>HA 14 C<br>HA 14 C<br>HA 14 R<br>HA 14 RB | Material:<br>polished brass<br>brushed brass<br>chrome<br>black chrome<br>polished copper<br>brushed copper<br>polished stainless steel<br>brushed stainless steel |
|---------------------------------------------------------------------------------------------------------------|--------------------------------------------------------------------------------------------------------------------------------------------------------------------|
| Size                                                                                                          | centre to centre:                                                                                                                                                  |

# CLEAN CUT 300 - HANDLE

The Clean Cut 300 is very nice to combine with the other handles in the collection Clean Cut. Make your own mix in the kitchen or closet.

| Material:                |
|--------------------------|
| polished brass           |
| brushed brass            |
| chrome                   |
| black chrome             |
| polished copper          |
| brushed copper           |
| polished stainless steel |
| brushed stainless steel  |
|                          |
|                          |

### CLEAN CUT 60 - HANDLE

The Clean Cut 60 is very nice to combine with the other handles in the collection Clean Cut. Make your own mix in the kitchen or closet.

| Art.No.   | Material:                |
|-----------|--------------------------|
| HA 41 M   | polished brass           |
| HA 41 MB  | brushed brass            |
| HA 41 K   | chrome                   |
| HA 41 KS  | black chrome             |
| HA 41 C   | polished copper          |
| HA 41 CB  | brushed copper           |
| HA 41 R   | polished stainless steel |
| HA 41 RB  | brushed stainless steel  |
| Size:     | centre to centre:        |
| 60x42x6mm | 40mm                     |

## CLEAN CUT 148 - HANDLE

The Clean Cut 148 is very nice to combine with the other handles in the collection Clean Cut. Make your own mix in the kitchen or closet.

| Art.No.  | Material:               |
|----------|-------------------------|
| HA 40 M  | polished brass          |
| HA 40 MB | brushed brass           |
| HA 40 K  | chrome                  |
| HA 40 KS | black chrome            |
| HA 40 C  | polished copper         |
| HA 40 CB | brushed copper          |
| HA 40 R  | polished stainless stee |
| HA 40 RB | brushed stainless steel |
| C:       | contro to contro.       |

# CLEAN CUT 244 - HANDLE

The Clean Cut 244 has extra thick material. It is perfect on the wardrobe or if you prefer, the kitchen cabinets.

| Art.No.<br>HA 42 M<br>HA 42 MB<br>HA 42 K<br>HA 42 KS<br>HA 42 C<br>HA 42 C<br>HA 42 C<br>HA 42 R<br>HA 42 RB | Material:<br>polished brass<br>brushed brass<br>chrome<br>black chrome<br>polished copper<br>brushed copper<br>polished stainless steel<br>brushed stainless steel |
|---------------------------------------------------------------------------------------------------------------|--------------------------------------------------------------------------------------------------------------------------------------------------------------------|
| Size                                                                                                          | centre to centre:                                                                                                                                                  |

# CLEAN CUT 452 - HANDLE

The Clean Cut 452 has extra thick material. It is perfect on the wardrobe or if you prefer, the kitchen cabinets.

| Art.No.  | Material:                |
|----------|--------------------------|
| HA 46 M  | polished brass           |
| HA 46 MB | brushed brass            |
| HA 46 K  | chrome                   |
| HA 46 KS | black chrome             |
| HA 46 C  | polished copper          |
| HA 46 C  | brushed copper           |
| HA 46 R  | polished stainless steel |
| HA 46 RB | brushed stainless steel  |
| Size     | centre to centre.        |