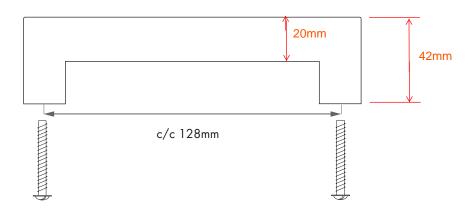

# CLEAN CUT 180 - HANDLE

The Clean Cut 180 is very nice to combine with the other handles in the collection Clean Cut. Make your own mix in the kitchen or closet.

| Art.No.<br>HA 14 M<br>HA 14 MB<br>HA 14 K<br>HA 14 KS<br>HA 14 C<br>HA 14 C<br>HA 14 C<br>HA 14 R<br>HA 14 RB | Material:<br>polished brass<br>brushed brass<br>chrome<br>black chrome<br>polished copper<br>brushed copper<br>polished stainless steel<br>brushed stainless steel |
|---------------------------------------------------------------------------------------------------------------|--------------------------------------------------------------------------------------------------------------------------------------------------------------------|
| Size                                                                                                          | centre to centre:                                                                                                                                                  |

Size: centre to centre: 180x20x6mm 128mm

#### Mounting:

The centre to centre measure is 128mm Screw: M4 x 25mm are included