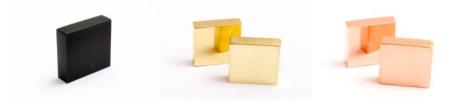

### SQUARE - WALL HANGER

A beautiful and exclusive wall hanger with room for several hangers. Wall mount and screws are included.

| Art.No. | Material:       |
|---------|-----------------|
| KH 1 M  | polished brass  |
| KH 1 MB | brushed brass   |
| KH 1 K  | chrome          |
| KH 1 KS | black chrome    |
| KH 1 C  | polished copper |
| KH 1 CB | brushed copper  |