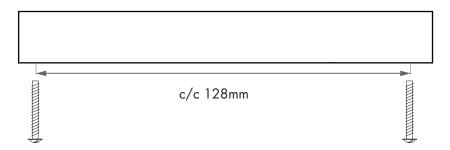

Size: centre to centre: 180x20x6mm 128mm

#### Mounting:

The centre to centre measure is 128mm Screw: M4 x 25mm are included