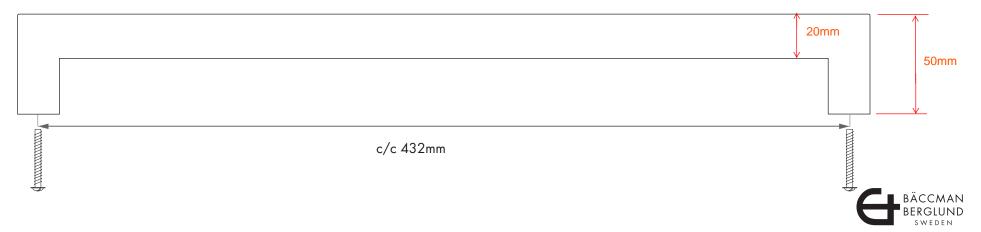

# CLEAN CUT 452 - HANDLE

The Clean Cut 452 has extra thick material. It is perfect on the wardrobe or if you prefer, the kitchen cabinets.

| Art.No.  | Material:                |
|----------|--------------------------|
| HA 46 M  | polished brass           |
| HA 46 MB | brushed brass            |
| HA 46 K  | chrome                   |
| HA 46 KS | black chrome             |
| HA 46 C  | polished copper          |
| HA 46 C  | brushed copper           |
| HA 46 R  | polished stainless steel |
| HA 46 RB | brushed stainless steel  |
| Size     | centre to centre.        |

Size: centre to centre: 452x50x8mm 432mm

#### Mounting:

The centre to centre measure is 432mm Screw: M4 x 25mm are included