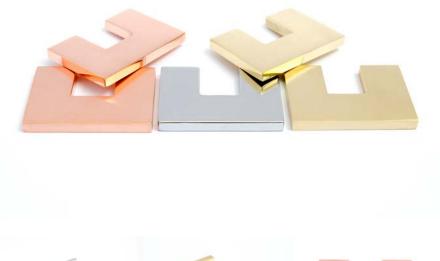

### SQUARE - WALL HANGER

A beautiful and exclusive wall hanger with room for several hangers. Wall mount and screws are included.

| Art.No. | Material:       |
|---------|-----------------|
| KH 1 M  | polished brass  |
| KH 1 MB | brushed brass   |
| KH 1 K  | chrome          |
| KH 1 KS | black chrome    |
| KH 1 C  | polished copper |
| KH 1 CB | brushed copper  |