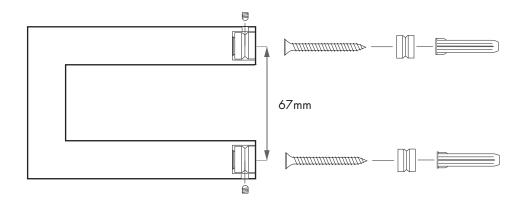

### SQUARE - WALL HANGER

A beautiful and exclusive wall hanger with room for several hangers. Wall mount and screws are included.

| Art.No. | Material:       |
|---------|-----------------|
| KH 1 M  | polished brass  |
| KH 1 MB | brushed brass   |
| KH 1 K  | chrome          |
| KH 1 KS | black chrome    |
| KH 1 C  | polished copper |
| KH 1 CB | brushed copper  |

Size: centre to centre: 120x87x20mm 67mm

#### Mounting:

Screw up the two wall mounts, with center to center 67 mm, place the hanger on top of the wall mounts and fix it with the grub screws.