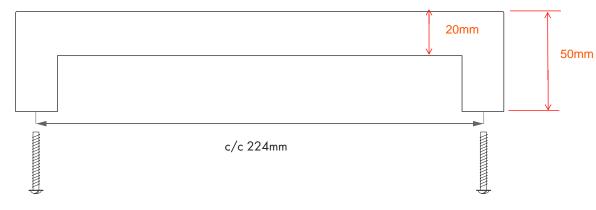

Size: centre to centre: 300x20x6mm 224mm

#### Mounting:

The centre to centre measure is 224mm Screw: M4 x 25mm are included

| c/c 224mm |  |
|-----------|--|