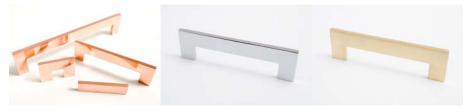

### CLEAN CUT 80 - HANDLE

The Clean Cut 80 is very nice to combine with the other handles in the collection Clean Cut. Make your own mix in the kitchen or closet.

| Art.No.  | Material:                |
|----------|--------------------------|
| HA 13 M  | polished brass           |
| HA 13 MB | brushed brass            |
| HA 13 K  | chrome                   |
| HA 13 KS | black chrome             |
| HA 13 C  | polished copper          |
| HA 13 C  | brushed copper           |
| HA 13 R  | polished stainless steel |
| HA 13 R  | brushed stainless steel  |
| Size:    | centre to centre:        |

# CLEAN CUT 180 - HANDLE

The Clean Cut 180 is very nice to combine with the other handles in the collection Clean Cut. Make your own mix in the kitchen or closet.

| Art.No.<br>HA 14 M<br>HA 14 MB<br>HA 14 K<br>HA 14 KS<br>HA 14 C<br>HA 14 C<br>HA 14 C<br>HA 14 R<br>HA 14 RB | Material:<br>polished brass<br>brushed brass<br>chrome<br>black chrome<br>polished copper<br>brushed copper<br>polished stainless steel<br>brushed stainless steel |
|---------------------------------------------------------------------------------------------------------------|--------------------------------------------------------------------------------------------------------------------------------------------------------------------|
| Size                                                                                                          | centre to centre:                                                                                                                                                  |

# CLEAN CUT 300 - HANDLE

The Clean Cut 300 is very nice to combine with the other handles in the collection Clean Cut. Make your own mix in the kitchen or closet.

| Material:                |
|--------------------------|
| polished brass           |
| brushed brass            |
| chrome                   |
| black chrome             |
| polished copper          |
| brushed copper           |
| polished stainless steel |
| brushed stainless steel  |
|                          |
|                          |

### CLEAN CUT 60 - HANDLE

The Clean Cut 60 is very nice to combine with the other handles in the collection Clean Cut. Make your own mix in the kitchen or closet.

| Art.No.   | Material:                |
|-----------|--------------------------|
| HA 41 M   | polished brass           |
| HA 41 MB  | brushed brass            |
| HA 41 K   | chrome                   |
| HA 41 KS  | black chrome             |
| HA 41 C   | polished copper          |
| HA 41 CB  | brushed copper           |
| HA 41 R   | polished stainless steel |
| HA 41 RB  | brushed stainless steel  |
| Size:     | centre to centre:        |
| 60x42x6mm | 40mm                     |

## CLEAN CUT 148 - HANDLE

The Clean Cut 148 is very nice to combine with the other handles in the collection Clean Cut. Make your own mix in the kitchen or closet.

| Art.No.  | Material:               |
|----------|-------------------------|
| HA 40 M  | polished brass          |
| HA 40 MB | brushed brass           |
| HA 40 K  | chrome                  |
| HA 40 KS | black chrome            |
| HA 40 C  | polished copper         |
| HA 40 CB | brushed copper          |
| HA 40 R  | polished stainless stee |
| HA 40 RB | brushed stainless steel |
| C:       | contro to contro.       |

# CLEAN CUT 244 - HANDLE

The Clean Cut 244 has extra thick material. It is perfect on the wardrobe or if you prefer, the kitchen cabinets.

| Art.No.<br>HA 42 M<br>HA 42 MB<br>HA 42 K<br>HA 42 KS<br>HA 42 C<br>HA 42 C<br>HA 42 C<br>HA 42 R<br>HA 42 RB | Material:<br>polished brass<br>brushed brass<br>chrome<br>black chrome<br>polished copper<br>brushed copper<br>polished stainless steel<br>brushed stainless steel |
|---------------------------------------------------------------------------------------------------------------|--------------------------------------------------------------------------------------------------------------------------------------------------------------------|
| Size                                                                                                          | centre to centre:                                                                                                                                                  |

# CLEAN CUT 452 - HANDLE

The Clean Cut 452 has extra thick material. It is perfect on the wardrobe or if you prefer, the kitchen cabinets.

| Art.No.  | Material:                |
|----------|--------------------------|
| HA 46 M  | polished brass           |
| HA 46 MB | brushed brass            |
| HA 46 K  | chrome                   |
| HA 46 KS | black chrome             |
| HA 46 C  | polished copper          |
| HA 46 C  | brushed copper           |
| HA 46 R  | polished stainless steel |
| HA 46 RB | brushed stainless steel  |
| Size     | centre to centre.        |