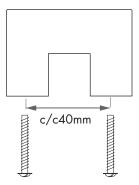

### CLEAN CUT 60 - HANDLE

The Clean Cut 60 is very nice to combine with the other handles in the collection Clean Cut. Make your own mix in the kitchen or closet.

| Art.No.   | Material:                |
|-----------|--------------------------|
| HA 41 M   | polished brass           |
| HA 41 MB  | brushed brass            |
| HA 41 K   | chrome                   |
| HA 41 KS  | black chrome             |
| HA 41 C   | polished copper          |
| HA 41 CB  | brushed copper           |
| HA 41 R   | polished stainless steel |
| HA 41 RB  | brushed stainless steel  |
| Size:     | centre to centre:        |
| 60x42x6mm | 40mm                     |

Mounting:

The centre to centre measure is 40 mm Screw: M4 x 25mm are included