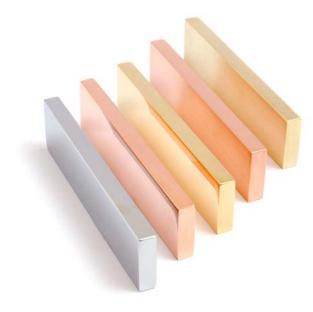

# CLEAN CUT 22 - KNOB

A very nice knob in the collection Clean Cut.

| Art.No.   | Material:                |
|-----------|--------------------------|
| KN 5 M    | polished brass           |
| KN 5 MB   | brushed brass            |
| KN 5 K    | chrome                   |
| KN 5 KS   | black chrome             |
| KN 5 C    | polished copper          |
| KN 5 CB   | brushed copper           |
| KN 5 R    | polished stainless steel |
| KN 5 RB   | brushed stainless steel  |
| Size:     | centre to centre:        |
| 22x20x6mm | 14mm                     |

### CLEAN CUT 80 - HANDLE

The Clean Cut 80 is very nice to combine with the other handles in the collection Clean Cut. Make your own mix in the kitchen or closet.

| Art.No.  | Material:                |
|----------|--------------------------|
| HA 13 M  | polished brass           |
| HA 13 MB | brushed brass            |
| HA 13 K  | chrome                   |
| HA 13 KS | black chrome             |
| HA 13 C  | polished copper          |
| HA 13 C  | brushed copper           |
| HA 13 R  | polished stainless steel |
| HA 13 R  | brushed stainless steel  |
| Size:    | centre to centre:        |

# CLEAN CUT 180 - HANDLE

The Clean Cut 180 is very nice to combine with the other handles in the collection Clean Cut. Make your own mix in the kitchen or closet.

| Art.No.<br>HA 14 M<br>HA 14 MB<br>HA 14 K<br>HA 14 KS<br>HA 14 C<br>HA 14 C<br>HA 14 C<br>HA 14 R<br>HA 14 RB | Material:<br>polished brass<br>brushed brass<br>chrome<br>black chrome<br>polished copper<br>brushed copper<br>polished stainless steel<br>brushed stainless steel |
|---------------------------------------------------------------------------------------------------------------|--------------------------------------------------------------------------------------------------------------------------------------------------------------------|
| Size                                                                                                          | centre to centre:                                                                                                                                                  |

# CLEAN CUT 300 - HANDLE

The Clean Cut 300 is very nice to combine with the other handles in the collection Clean Cut. Make your own mix in the kitchen or closet.

| Material:                |
|--------------------------|
| polished brass           |
| brushed brass            |
| chrome                   |
| black chrome             |
| polished copper          |
| brushed copper           |
| polished stainless steel |
| brushed stainless steel  |
|                          |
|                          |

### CLEAN CUT 60 - HANDLE

The Clean Cut 60 is very nice to combine with the other handles in the collection Clean Cut. Make your own mix in the kitchen or closet.

| Art.No.   | Material:                |
|-----------|--------------------------|
| HA 41 M   | polished brass           |
| HA 41 MB  | brushed brass            |
| HA 41 K   | chrome                   |
| HA 41 KS  | black chrome             |
| HA 41 C   | polished copper          |
| HA 41 CB  | brushed copper           |
| HA 41 R   | polished stainless steel |
| HA 41 RB  | brushed stainless steel  |
| Size:     | centre to centre:        |
| 60x42x6mm | 40mm                     |

## CLEAN CUT 148 - HANDLE

The Clean Cut 148 is very nice to combine with the other handles in the collection Clean Cut. Make your own mix in the kitchen or closet.

| Art.No.  | Material:               |
|----------|-------------------------|
| HA 40 M  | polished brass          |
| HA 40 MB | brushed brass           |
| HA 40 K  | chrome                  |
| HA 40 KS | black chrome            |
| HA 40 C  | polished copper         |
| HA 40 CB | brushed copper          |
| HA 40 R  | polished stainless stee |
| HA 40 RB | brushed stainless steel |
| C:       | contro to contro.       |

# CLEAN CUT 244 - HANDLE

The Clean Cut 244 has extra thick material. It is perfect on the wardrobe or if you prefer, the kitchen cabinets.

| Art.No.<br>HA 42 M<br>HA 42 MB<br>HA 42 K<br>HA 42 KS<br>HA 42 C<br>HA 42 C<br>HA 42 C<br>HA 42 R<br>HA 42 RB | Material:<br>polished brass<br>brushed brass<br>chrome<br>black chrome<br>polished copper<br>brushed copper<br>polished stainless steel<br>brushed stainless steel |
|---------------------------------------------------------------------------------------------------------------|--------------------------------------------------------------------------------------------------------------------------------------------------------------------|
| Size                                                                                                          | centre to centre:                                                                                                                                                  |

# CLEAN CUT 452 - HANDLE

The Clean Cut 452 has extra thick material. It is perfect on the wardrobe or if you prefer, the kitchen cabinets.

| Art.No.  | Material:                |
|----------|--------------------------|
| HA 46 M  | polished brass           |
| HA 46 MB | brushed brass            |
| HA 46 K  | chrome                   |
| HA 46 KS | black chrome             |
| HA 46 C  | polished copper          |
| HA 46 C  | brushed copper           |
| HA 46 R  | polished stainless steel |
| HA 46 RB | brushed stainless steel  |
| Size     | centre to centre.        |