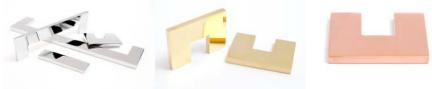

### SQUARE - WALL HANGER

A beautiful and exclusive wall hanger with room for several hangers. Wall mount and screws are included.

| Art.No. | Material:       |
|---------|-----------------|
| KH 1 M  | polished brass  |
| KH 1 MB | brushed brass   |
| KH 1 K  | chrome          |
| KH 1 KS | black chrome    |
| KH 1 C  | polished copper |
| KH 1 CB | brushed copper  |