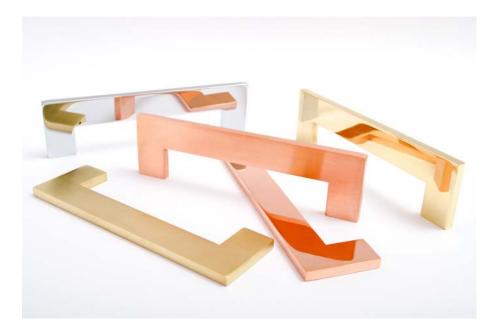

# CLEAN CUT 180 - HANDLE

The Clean Cut 180 is very nice to combine with the other handles in the collection Clean Cut. Make your own mix in the kitchen or closet.

| Art.No.<br>HA 14 M<br>HA 14 MB<br>HA 14 K<br>HA 14 KS<br>HA 14 C<br>HA 14 C<br>HA 14 C<br>HA 14 R<br>HA 14 RB | Material:<br>polished brass<br>brushed brass<br>chrome<br>black chrome<br>polished copper<br>brushed copper<br>polished stainless steel<br>brushed stainless steel |
|---------------------------------------------------------------------------------------------------------------|--------------------------------------------------------------------------------------------------------------------------------------------------------------------|
| Size                                                                                                          | centre to centre:                                                                                                                                                  |

# CLEAN CUT 300 - HANDLE

The Clean Cut 300 is very nice to combine with the other handles in the collection Clean Cut. Make your own mix in the kitchen or closet.

| Material:                |
|--------------------------|
| polished brass           |
| brushed brass            |
| chrome                   |
| black chrome             |
| polished copper          |
| brushed copper           |
| polished stainless steel |
| brushed stainless steel  |
|                          |
|                          |

### CLEAN CUT 60 - HANDLE

The Clean Cut 60 is very nice to combine with the other handles in the collection Clean Cut. Make your own mix in the kitchen or closet.

| Art.No.   | Material:                |
|-----------|--------------------------|
| HA 41 M   | polished brass           |
| HA 41 MB  | brushed brass            |
| HA 41 K   | chrome                   |
| HA 41 KS  | black chrome             |
| HA 41 C   | polished copper          |
| HA 41 CB  | brushed copper           |
| HA 41 R   | polished stainless steel |
| HA 41 RB  | brushed stainless steel  |
| Size:     | centre to centre:        |
| 60x42x6mm | 40mm                     |

## CLEAN CUT 148 - HANDLE

The Clean Cut 148 is very nice to combine with the other handles in the collection Clean Cut. Make your own mix in the kitchen or closet.

| Art.No.  | Material:               |
|----------|-------------------------|
| HA 40 M  | polished brass          |
| HA 40 MB | brushed brass           |
| HA 40 K  | chrome                  |
| HA 40 KS | black chrome            |
| HA 40 C  | polished copper         |
| HA 40 CB | brushed copper          |
| HA 40 R  | polished stainless stee |
| HA 40 RB | brushed stainless steel |
| C:       | contro to contro.       |