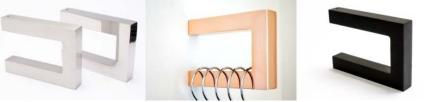

### SQUARE - WALL HANGER

A beautiful and exclusive wall hanger with room for several hangers. Wall mount and screws are included.

| Art.No. | Material:       |
|---------|-----------------|
| KH 1 M  | polished brass  |
| KH 1 MB | brushed brass   |
| KH 1 K  | chrome          |
| KH 1 KS | black chrome    |
| KH 1 C  | polished copper |
| KH 1 CB | brushed copper  |

Size: centre to centre: 120x87x20mm 67mm

#### Mounting:

Screw up the two wall mounts, with center to center 67 mm, place the hanger on top of the wall mounts and fix it with the grub screws.