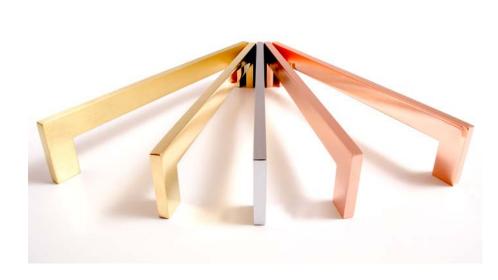

### CLEAN CUT 80 - HANDLE

The Clean Cut 80 is very nice to combine with the other handles in the collection Clean Cut. Make your own mix in the kitchen or closet.

| Art.No.  | Material:                |
|----------|--------------------------|
| HA 13 M  | polished brass           |
| HA 13 MB | brushed brass            |
| HA 13 K  | chrome                   |
| HA 13 KS | black chrome             |
| HA 13 C  | polished copper          |
| HA 13 C  | brushed copper           |
| HA 13 R  | polished stainless steel |
| HA 13 R  | brushed stainless steel  |
| Size:    | centre to centre:        |

# CLEAN CUT 180 - HANDLE

The Clean Cut 180 is very nice to combine with the other handles in the collection Clean Cut. Make your own mix in the kitchen or closet.

| Art.No.<br>HA 14 M<br>HA 14 MB<br>HA 14 K<br>HA 14 KS<br>HA 14 C<br>HA 14 C<br>HA 14 C<br>HA 14 R<br>HA 14 RB | Material:<br>polished brass<br>brushed brass<br>chrome<br>black chrome<br>polished copper<br>brushed copper<br>polished stainless steel<br>brushed stainless steel |
|---------------------------------------------------------------------------------------------------------------|--------------------------------------------------------------------------------------------------------------------------------------------------------------------|
| Size                                                                                                          | centre to centre:                                                                                                                                                  |

# CLEAN CUT 300 - HANDLE

The Clean Cut 300 is very nice to combine with the other handles in the collection Clean Cut. Make your own mix in the kitchen or closet.

| Material:                |
|--------------------------|
| polished brass           |
| brushed brass            |
| chrome                   |
| black chrome             |
| polished copper          |
| brushed copper           |
| polished stainless steel |
| brushed stainless steel  |
|                          |
|                          |

### CLEAN CUT 60 - HANDLE

The Clean Cut 60 is very nice to combine with the other handles in the collection Clean Cut. Make your own mix in the kitchen or closet.

| Art.No.   | Material:                |
|-----------|--------------------------|
| HA 41 M   | polished brass           |
| HA 41 MB  | brushed brass            |
| HA 41 K   | chrome                   |
| HA 41 KS  | black chrome             |
| HA 41 C   | polished copper          |
| HA 41 CB  | brushed copper           |
| HA 41 R   | polished stainless steel |
| HA 41 RB  | brushed stainless steel  |
| Size:     | centre to centre:        |
| 60x42x6mm | 40mm                     |

## CLEAN CUT 148 - HANDLE

The Clean Cut 148 is very nice to combine with the other handles in the collection Clean Cut. Make your own mix in the kitchen or closet.

| Art.No.  | Material:               |
|----------|-------------------------|
| HA 40 M  | polished brass          |
| HA 40 MB | brushed brass           |
| HA 40 K  | chrome                  |
| HA 40 KS | black chrome            |
| HA 40 C  | polished copper         |
| HA 40 CB | brushed copper          |
| HA 40 R  | polished stainless stee |
| HA 40 RB | brushed stainless steel |
| C:       | contro to contro.       |

# CLEAN CUT 244 - HANDLE

The Clean Cut 244 has extra thick material. It is perfect on the wardrobe or if you prefer, the kitchen cabinets.

| Art.No.<br>HA 42 M<br>HA 42 MB<br>HA 42 K<br>HA 42 KS<br>HA 42 C<br>HA 42 C<br>HA 42 C<br>HA 42 R<br>HA 42 RB | Material:<br>polished brass<br>brushed brass<br>chrome<br>black chrome<br>polished copper<br>brushed copper<br>polished stainless steel<br>brushed stainless steel |
|---------------------------------------------------------------------------------------------------------------|--------------------------------------------------------------------------------------------------------------------------------------------------------------------|
| Size                                                                                                          | centre to centre:                                                                                                                                                  |

# CLEAN CUT 452 - HANDLE

The Clean Cut 452 has extra thick material. It is perfect on the wardrobe or if you prefer, the kitchen cabinets.

| Art.No.  | Material:                |
|----------|--------------------------|
| HA 46 M  | polished brass           |
| HA 46 MB | brushed brass            |
| HA 46 K  | chrome                   |
| HA 46 KS | black chrome             |
| HA 46 C  | polished copper          |
| HA 46 C  | brushed copper           |
| HA 46 R  | polished stainless steel |
| HA 46 RB | brushed stainless steel  |
| Size     | centre to centre.        |