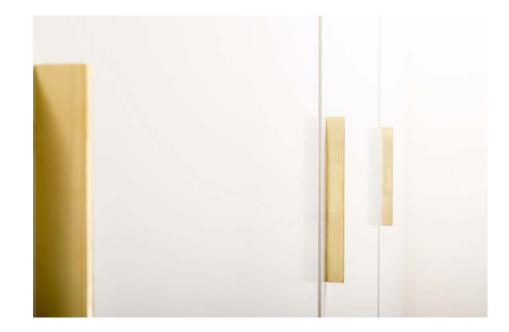

# CLEAN CUT 244 - HANDLE

The Clean Cut 244 has extra thick material. It is perfect on the wardrobe or if you prefer, the kitchen cabinets.

| Art.No.<br>HA 42 M<br>HA 42 MB<br>HA 42 K<br>HA 42 KS<br>HA 42 C<br>HA 42 C<br>HA 42 C<br>HA 42 R<br>HA 42 RB | Material:<br>polished brass<br>brushed brass<br>chrome<br>black chrome<br>polished copper<br>brushed copper<br>polished stainless steel<br>brushed stainless steel |
|---------------------------------------------------------------------------------------------------------------|--------------------------------------------------------------------------------------------------------------------------------------------------------------------|
| Size                                                                                                          | centre to centre:                                                                                                                                                  |

# CLEAN CUT 452 - HANDLE

The Clean Cut 452 has extra thick material. It is perfect on the wardrobe or if you prefer, the kitchen cabinets.

| Art.No.  | Material:                |
|----------|--------------------------|
| HA 46 M  | polished brass           |
| HA 46 MB | brushed brass            |
| HA 46 K  | chrome                   |
| HA 46 KS | black chrome             |
| HA 46 C  | polished copper          |
| HA 46 C  | brushed copper           |
| HA 46 R  | polished stainless steel |
| HA 46 RB | brushed stainless steel  |
| Size     | centre to centre.        |