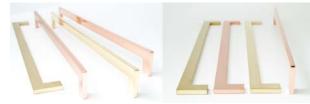

# CLEAN CUT 452 - HANDLE

The Clean Cut 452 has extra thick material. It is perfect on the wardrobe or if you prefer, the kitchen cabinets.

| Art.No.  | Material:                |
|----------|--------------------------|
| HA 46 M  | polished brass           |
| HA 46 MB | brushed brass            |
| HA 46 K  | chrome                   |
| HA 46 KS | black chrome             |
| HA 46 C  | polished copper          |
| HA 46 C  | brushed copper           |
| HA 46 R  | polished stainless steel |
| HA 46 RB | brushed stainless steel  |
| Size     | centre to centre.        |

Size: centre to centre: 452x50x8mm 432mm

#### Mounting:

The centre to centre measure is 432mm Screw: M4 x 25mm are included