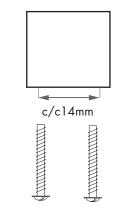

# CLEAN CUT 22 - KNOB

A very nice knob in the collection Clean Cut.

| Art.No.   | Material:                |
|-----------|--------------------------|
| KN 5 M    | polished brass           |
| KN 5 MB   | brushed brass            |
| KN 5 K    | chrome                   |
| KN 5 KS   | black chrome             |
| KN 5 C    | polished copper          |
| KN 5 CB   | brushed copper           |
| KN 5 R    | polished stainless steel |
| KN 5 RB   | brushed stainless steel  |
| Size:     | centre to centre:        |
| 22x20x6mm | 14mm                     |

Mounting:

The centre to centre measure is 14mm Screw: M4 x 25mm are included