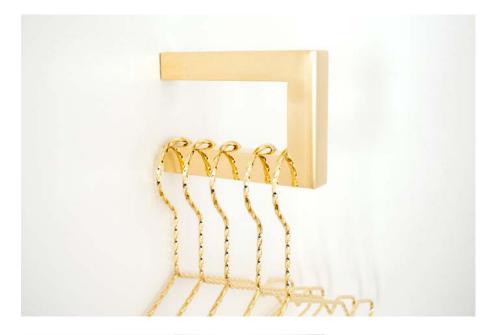

### SQUARE - WALL HANGER

A beautiful and exclusive wall hanger with room for several hangers. Wall mount and screws are included.

| Art.No. | Material:       |
|---------|-----------------|
| KH 1 M  | polished brass  |
| KH 1 MB | brushed brass   |
| KH 1 K  | chrome          |
| KH 1 KS | black chrome    |
| KH 1 C  | polished copper |
| KH 1 CB | brushed copper  |

#### Mounting:

Screw up the two wall mounts, with center to center 67 mm, place the hanger on top of the wall mounts and fix it with the grub screws.