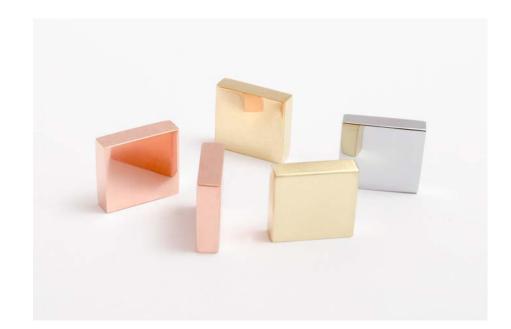

### SQUARE - WALL HANGER

A beautiful and exclusive wall hanger with room for several hangers. Wall mount and screws are included.

| Art.No. | Material:       |
|---------|-----------------|
| KH 1 M  | polished brass  |
| KH 1 MB | brushed brass   |
| KH 1 K  | chrome          |
| KH 1 KS | black chrome    |
| KH 1 C  | polished copper |
| KH 1 CB | brushed copper  |