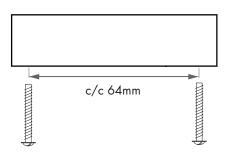

80x20x6mm

64mm

#### Mounting:

The centre to centre measure is 64mm Screw: M4 x 25mm are included