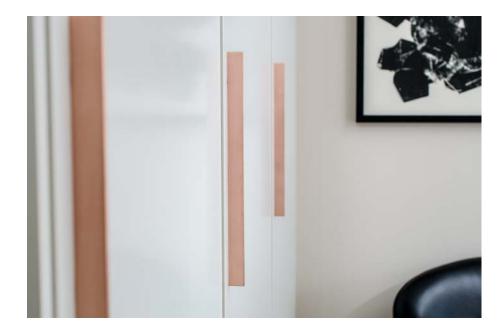

# CLEAN CUT 180 - HANDLE

The Clean Cut 180 is very nice to combine with the other handles in the collection Clean Cut. Make your own mix in the kitchen or closet.

| Art.No.<br>HA 14 M<br>HA 14 MB<br>HA 14 K<br>HA 14 KS<br>HA 14 C<br>HA 14 C<br>HA 14 C<br>HA 14 R<br>HA 14 RB | Material:<br>polished brass<br>brushed brass<br>chrome<br>black chrome<br>polished copper<br>brushed copper<br>polished stainless steel<br>brushed stainless steel |
|---------------------------------------------------------------------------------------------------------------|--------------------------------------------------------------------------------------------------------------------------------------------------------------------|
| Size                                                                                                          | centre to centre:                                                                                                                                                  |