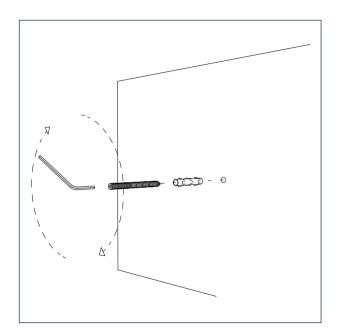

## HOW TO ASSEMBLY:

1

Use a drilling machine to drill the hole in the wall.

Insert the wall plug in the hole before mounting the screw in with the Umbraco key.

2.

Mount the mirror by rotation until it is fixated.