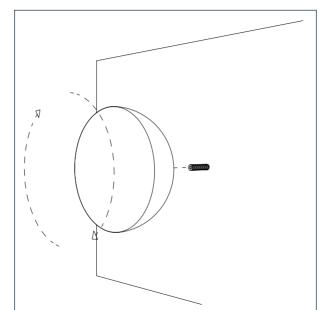

## HOW TO ASSEMBLY:

1

Use a drilling machine to drill the hole in the wall.

Insert the wall plug in the hole before mounting the screw in with the Umbraco key.

2.

Mount the mirror by rotation until it is fixated.