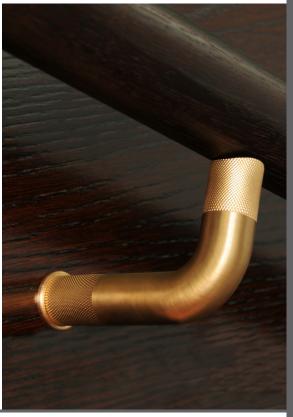

## HB 580 KNURLED SOLID BRONZE D STAIR RAIL BRACKET

The HB 580 Knurled Stair Rail Bracket is a new classic, milled from solid unlacquered bronze and designed to age gracefully. Each end has the additional detail of custom lathe knurling.

Please note while the HB 580 comes complete with a solid bronze rose, installation of the rose is optional depending on your aesthetic. Please see images below for both versions.

Includes all fasteners. Epoxy sold separately. Material: LG2 (leaded gunmetal) Bronze Sold only as raw unlacquered bronze Suggested spacing: 600-800mm