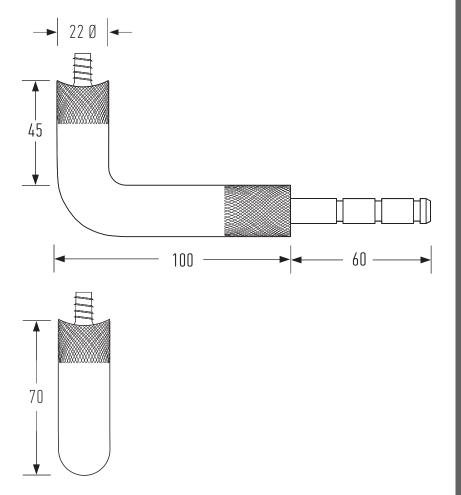

Please note while the HB 580 comes complete with a solid bronze rose, installation of the rose is optional depending on your aesthetic. Please see images below for both versions.

Includes all fasteners. Epoxy sold separately. Material: LG2 (leaded gunmetal) Bronze Sold only as raw unlacquered bronze Suggested spacing: 600-800mm