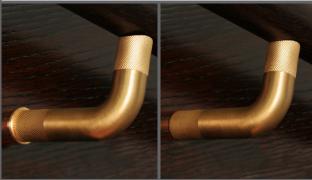

## **BRONZE ROSE**

Can be installed with or without bronze rose. Shown installed with rose (above left) and without rose (top right).