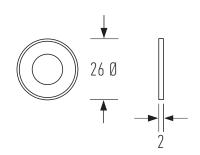

Please note while the HB 580 comes complete with a solid bronze rose, installation of the rose is optional depending on your aesthetic. Please see images below for both versions.

Includes all fasteners. Epoxy sold separately. Material: LG2 (leaded gunmetal) Bronze Sold only as raw unlacquered bronze Suggested spacing: 600-800mm

## **BRONZE ROSE**

Can be installed with or without bronze rose. Shown installed with rose (above left) and without rose (top right).