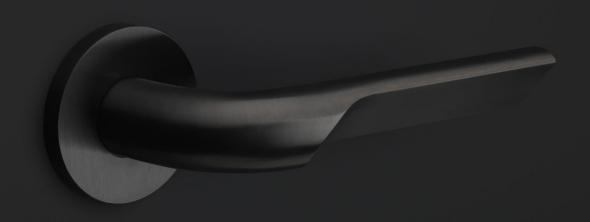

privacy set stainless steel

Transition was the watchword for Gensler when designing RIVIO. Based on the transition from something lighter to something more solid, the flowing cutaways allow the thumb and fingers to engage in a uniquely comfortable way, affording a better grip and making opening and closing easier. Carved through the centre of its circular section, the handle continues its way back to the whole at a gentle incline. Ergonomic and elegant, it's offered in two variants, with either a curve or a 90-degree angle leading to the neck and rose.

## Gensler

Design philosophy: Based on the transition from something lighter to something more solid, the flowing cutaways allow the thumb and fingers to engage in a uniquely comfortable way, affording a better grip and making opening and closing easier.