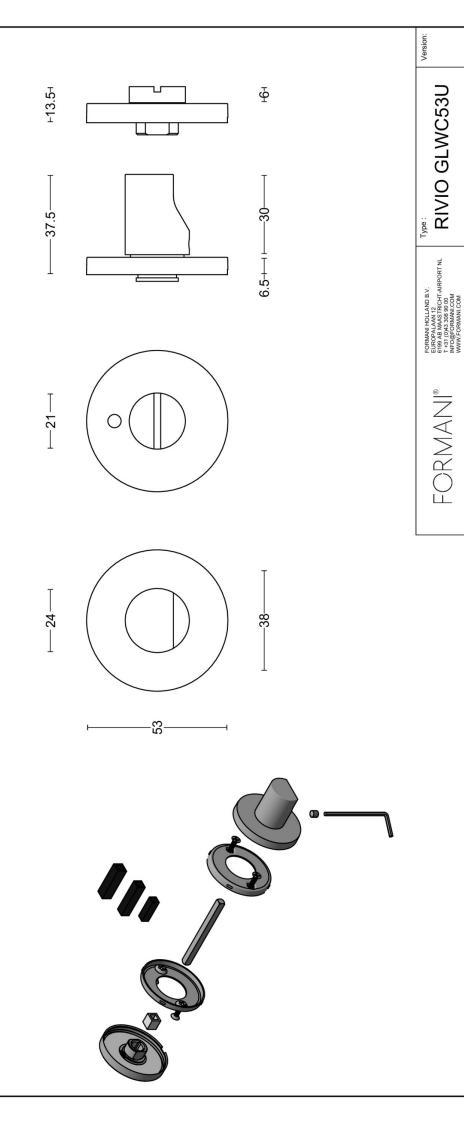

# RIVIO GLWC53U

lever handle accessory privacy set stainless steel

Format A3

Description: lever handle accessory

Formani filename: 4101T001\_GLWC53\_U\_V01.dwg

Drawn by: Semih Aslan
Creation date: 31-8-2022