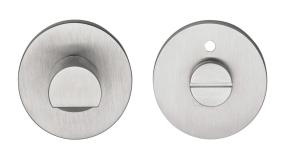

### GLWC53

turn and release set including 5/6/7/8 spindle

#### **Product information**

Code: 4101T001INXXU Finish: satin stainless steel

UNIT: Set

Collection: RIVIO Designer: Gensler

EAN code: 8718009440506