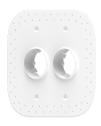

## **Drywall Only Mounting Plates**

Designed for drywall only applications, these mounting plates mud-in directly over drywall with a skim coat of plaster feathered outwards from the mounting plate. Available in three configurations: single, double linear and double diagonal.

**22.2.5** Single

**22.2.4**Doubla linear

**22.2.6**Doubla diagonal