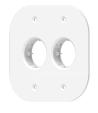

## **Drywall Only Mounting Plates**

Designed for drywall only applications, these mounting plates mud-in directly over drywall with a skim coat of plaster feathered outwards from the mounting plate. Available in three configurations: single, double linear and double diagonal.

**22.2.1** Single

**22.2.2** Doubla linear

**22.2.3** Doubla diagonal