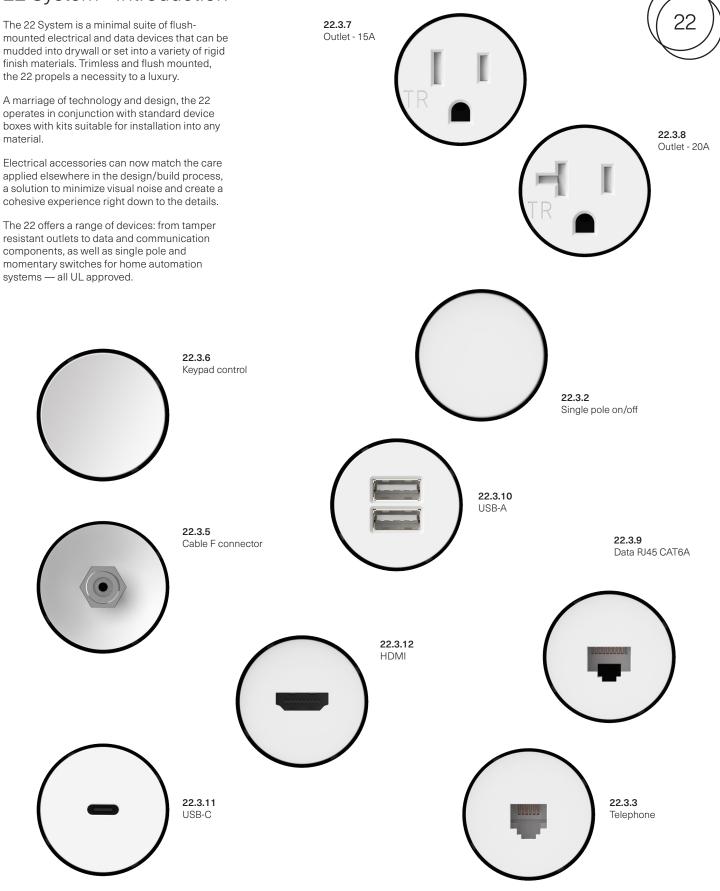

## **Drywall Only Mounting Plates**

Designed for drywall only applications, these mounting plates mud-in directly over drywall with a skim coat of plaster feathered outwards from the mounting plate. Available in three configurations: single, double linear and double diagonal.

**22.2.1** Single

**22.2.2** Doubla linear

**22.2.3** Doubla diagonal