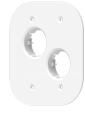

## **Drywall Only Mounting Plates**

Designed for drywall only applications, these mounting plates mud-in directly over drywall with a skim coat of plaster feathered outwards from the mounting plate. Available in three configurations: single, double linear and double diagonal.

**22.2.1** Single

**22.2.2** Doubla linear

**22.2.3** Doubla diagonal