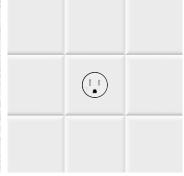

## **Drywall Only Mounting Plates**

Designed for drywall only applications, these mounting plates mud-in directly over drywall with a skim coat of plaster feathered outwards from the mounting plate. Available in three configurations: single, double linear and double diagonal.

**22.2.1** Single

**22.2.2** Doubla linear

**22.2.3** Doubla diagonal