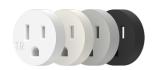

#### Colours

To integrate with a variety of finishes, the 22 System devices are available in four colours: white (RAL 9016), black (RAL 9017), almond (RAL 1013) and grey (RAL 7038).

Custom colours and finish options are also available for larger orders, please contact us to discuss your bespoke request.