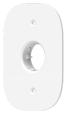

## **Drywall Only Mounting Plates**

Designed for drywall only applications, these mounting plates mud-in directly over drywall with a skim coat of plaster feathered outwards from the mounting plate. Available in three configurations: single, double linear and double diagonal.

**22.2.1** Single

**22.2.2** Doubla linear

**22.2.3** Doubla diagonal