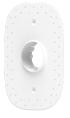

## **Drywall Only Mounting Plates**

Designed for drywall only applications, these mounting plates mud-in directly over drywall with a skim coat of plaster feathered outwards from the mounting plate. Available in three configurations: single, double linear and double diagonal.

**22.2.5** Single

**22.2.4**Doubla linear

**22.2.6**Doubla diagonal