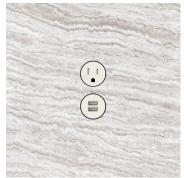

## **Alternate Material Mounting Plates**

The alternate mounting plate is designed to be used with rigid surfaces such as millwork, stone, glass, tile, metal, etc. and will accommodate a range of finish material thicknesses. Refer to our "Material Selection Guide" to specify the appropriate device depth for your installation. Available in three configurations: single, double linear and double diagonal.

**22.2.5** Single

**22.2.4**Doubla linear

**22.2.6**Doubla diagonal