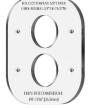

## **Drywall Only Mounting Plates**

Designed for drywall only applications, these mounting plates mud-in directly over drywall with a skim coat of plaster feathered outwards from the mounting plate. Available in three configurations: single, double linear and double diagonal.

**22.2.1** Single

**22.2.2** Doubla linear

**22.2.3** Doubla diagonal