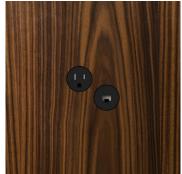

## **Alternate Material Mounting Plates**

The alternate mounting plate is designed to be used with rigid surfaces such as millwork, stone, glass, tile, metal, etc. and will accommodate a range of finish material thicknesses. Refer to our "Material Selection Guide" to specify the appropriate device depth for your installation. Available in three configurations: single, double linear and double diagonal.

**22.2.5** Single

**22.2.4**Doubla linear

**22.2.6**Doubla diagonal