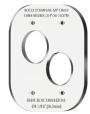

## **Alternate Material Mounting Plates**

The alternate mounting plate is designed to be used with rigid surfaces such as millwork, stone, glass, tile, metal, etc. and will accommodate a range of finish material thicknesses. Refer to our "Material Selection Guide" to specify the appropriate device depth for your installation. Available in three configurations: single, double linear and double diagonal.

**22.2.5** Single

**22.2.4**Doubla linear

**22.2.6**Doubla diagonal