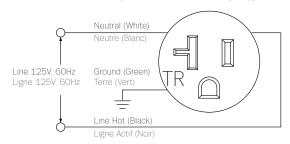

35 (1.38")

FUNCTION long barrel 20A outlet

MATERIALS: polycarbonate casing, electrical components CONFIGURATION: for use in all 22.2 alternate mounting plates

INPUT / OUTPUT: 125V AC, 60Hz - 20A

## **APPLICATIONS**

The 22.3.8L is a type B outlet. It is compatible with plug types A & B. The 22.3.8L can be inserted into any of the 22.2 series alternate mounting plates. The suffix "L" refers to the extended barrel length for use with thick finish materials.