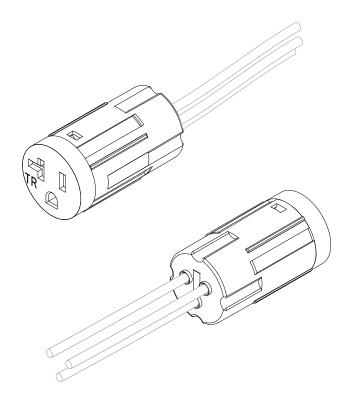

35 (1.38")

FUNCTION long barrel 20A outlet

MATERIALS: polycarbonate casing, electrical components CONFIGURATION: for use in all 22.2 alternate mounting plates

INPUT / OUTPUT: 125V AC, 60Hz - 20A

## **APPLICATIONS**

The 22.3.8L is a type B outlet. It is compatible with plug types A & B. The 22.3.8L can be inserted into any of the 22.2 series alternate mounting plates. The suffix "L" refers to the extended barrel length for use with thick finish materials.