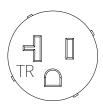

## **APPLICATIONS**

The 22.3.8L is a type B outlet. It is compatible with plug types A & B. The 22.3.8L can be inserted into any of the 22.2 series alternate mounting plates. The suffix "L" refers to the extended barrel length for use with thick finish materials.