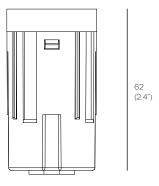

35 (1.38")

FUNCTION long barrel 20A outlet

MATERIALS: polycarbonate casing, electrical components CONFIGURATION: for use in all 22.2 alternate mounting plates

INPUT / OUTPUT: 125V AC, 60Hz - 20A