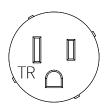

## **APPLICATIONS**

The 22.3.7L is a type B outlet. It is compatible with plug types A & B. The 22.3.7L can be inserted into any of the 22.2 series alternate mounting plates. The suffix "L" refers to the extended barrel length for use with thick finish materials.