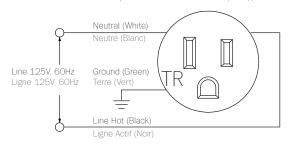

35 (1.38")

FUNCTION: long barrel 15A outlet

MATERIALS: polycarbonate casing, electrical components CONFIGURATION: for use in all 22.2 alternate mounting plates

INPUT / OUTPUT: 125V AC, 60Hz - 15A

## **APPLICATIONS**

The 22.3.7L is a type B outlet. It is compatible with plug types A & B. The 22.3.7L can be inserted into any of the 22.2 series alternate mounting plates. The suffix "L" refers to the extended barrel length for use with thick finish materials.