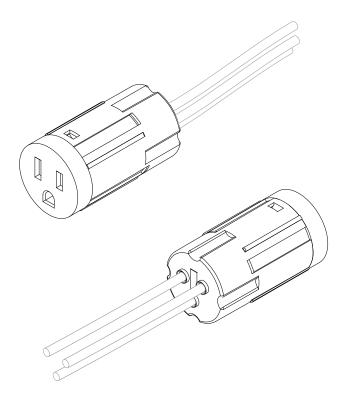

35 (1.38")

FUNCTION: long barrel 15A outlet

MATERIALS: polycarbonate casing, electrical components CONFIGURATION: for use in all 22.2 alternate mounting plates

INPUT / OUTPUT: 125V AC, 60Hz - 15A

## **APPLICATIONS**

The 22.3.7L is a type B outlet. It is compatible with plug types A & B. The 22.3.7L can be inserted into any of the 22.2 series alternate mounting plates. The suffix "L" refers to the extended barrel length for use with thick finish materials.