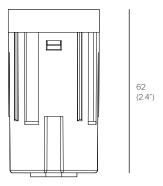

35 (1.38")

FUNCTION: long barrel 15A outlet

MATERIALS: polycarbonate casing, electrical components CONFIGURATION: for use in all 22.2 alternate mounting plates

INPUT / OUTPUT: 125V AC, 60Hz - 15A