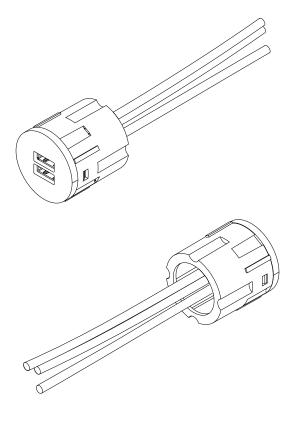

FUNCTION: standard barrel powered USB A outlet

MATERIALS: polycarbonate casing, electrical components

CONFIGURATION: for use in all 22.2 mounting plates

INPUT: 120/240 AC, 50/60Hz, 0.3A

OUTPUT: 5V DC, 2.1A-3A

## **APPLICATIONS**

The 22.3.10 is a powered USB A outlet electrical receptacle used for charging any 5V USB device. The 22.3.10 can be inserted into any of the 22.2 series mounting plates.