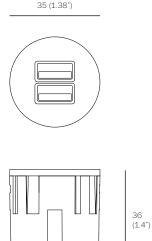

FUNCTION: standard barrel powered USB A outlet

MATERIALS: polycarbonate casing, electrical components

CONFIGURATION: for use in all 22.2 mounting plates

INPUT: 120/240 AC, 50/60Hz, 0.3A

OUTPUT: 5V DC, 2.1A-3A

## **APPLICATIONS**

The 22.3.10 is a powered USB A outlet electrical receptacle used for charging any 5V USB device. The 22.3.10 can be inserted into any of the 22.2 series mounting plates.