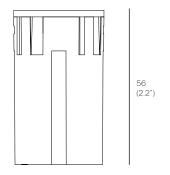

## **APPLICATIONS**

The 22.3.10L is a powered USB A outlet electrical receptacle used for charging any 5V USB device.. The 22.3.10L can be inserted into any of the 22.2 series alternate mounting plates. The suffix "L" refers to the extended barrel length for use with thick finish materials.