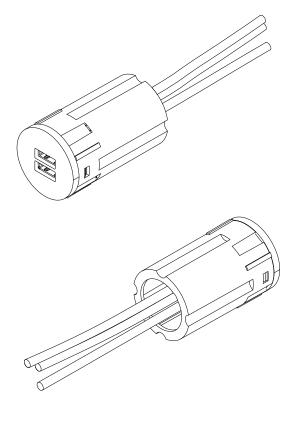

FUNCTION: long barrel powered USB A outlet

MATERIALS: polycarbonate casing, electrical components CONFIGURATION: for use in all 22.2 alternate mounting plates

INPUT: 120/240 AC, 50/60Hz, 0.3A

OUTPUT: 5V DC, 2.1A-3A

## **APPLICATIONS**

The 22.3.10L is a powered USB A outlet electrical receptacle used for charging any 5V USB device.. The 22.3.10L can be inserted into any of the 22.2 series alternate mounting plates. The suffix "L" refers to the extended barrel length for use with thick finish materials.