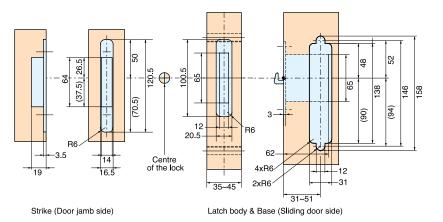

s a slide handle, as shown for the DSL model.

#### ■ Parts Included

- -Spindles Ø4×35, Ø4×39, Ø4×43
- -Countersunk head tapping screw 3.5×25 (SUS) for strike & latch body
- -Countersunk head screw M4×20, M4×25 (SUS) for latch face plates.

| Item Name      | Туре                 | Weight (g) | Box (pcs) | Carton (pcs) |
|----------------|----------------------|------------|-----------|--------------|
| HC-3051-PRV-NI | Privacy              | 531        |           | 20           |
| HC-3051-IND-NI | Privacy w/ Indicator | 535        | 1         |              |
| HC-3051-CLD-NI | Cylinder lock        | 557        | l         |              |
| HC-3051-DSL-NI | Double Sided Slide   | 511        |           |              |



## HC-3051-CLD-NI is shown





#### **■** Cut Out Dimensions



### ■ Adjustment to the strikeplate

# Correct alignment

- Vertical adjustment
  Loosen screw A and adjust the back side case. And then re-fasten screw A.
- Horizontal adjustment Loosen screw B and adjust the gap between door and door frame.





Misalignment if screw B is loosened too much.

### ■ Checking the operation of latch



| No. | Part Name            | Material            | Finish   |
|-----|----------------------|---------------------|----------|
| 1   | Base                 | Zinc Alloy          | Nickel   |
| 2   | Knob                 | ZITIC ATIOY         |          |
| 3   | Latch Body           | Steel               | Plain    |
| 4   | Spindle              | Sieei               |          |
| (5) | Trigger              |                     | Polished |
| 6   | Bolt