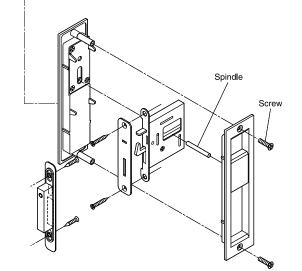

#### ■ Parts Included

- -Spindles Ø4×35, Ø4×39, Ø4×43
- -Countersunk head tapping screw 3.5×25 (SUS) for strike & latch body
- -Countersunk head screw M4×20, M4×25 (SUS) for latch face plates.

| Item Name      | Туре                 | Weight (g) | Box (pcs) | Carton (pcs) |
|----------------|----------------------|------------|-----------|--------------|
| HC-3051-PRV-NI | Privacy              | 531        |           | 20           |
| HC-3051-IND-NI | Privacy w/ Indicator | 535        | 1         |              |
| HC-3051-CLD-NI | Cylinder lock        | 557        | l         |              |
| HC-3051-DSL-NI | Double Sided Slide   | 511        |           |              |

### ■ Checking the operation of latch

| No. | Part Name            | Material            | Finish   |
|-----|----------------------|---------------------|----------|
| 1   | Base                 | Zinc Alloy          | Nickel   |
| 2   | Knob                 | ZITIC ATIOY         |          |
| 3   | Latch Body           | Steel               | Plain    |
| 4   | Spindle              | Sieei               |          |
| (5) | Trigger              |                     | Polished |
| 6   | Bolt                 | 304 Stainless Steel | Polished |
| 7   | Front Plate (Latch)  |                     | Satin    |
| 8   | Strike               | Steel               | Plain    |
| 9   | Front Plate (Strike) | 304 Stainless Steel | Stain    |