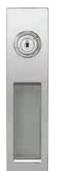

# ■ Latch Faceplates

Cylinder lock (CLD)

Double sided slide latch (DSL)

The opposite face of every model has a slide handle, as shown for the DSL model.