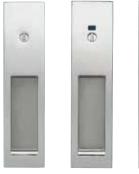

# **HC-3051 SERIES**

- · Recessed latch handle for wooden sliding doors.
- 4 model types available.
- The backset can be installed at any position between 30 mm and 51 mm from the door edge.
- Applicable door thickness: 35-45 mm (1-3/8"~1-3/4"). 3 different lengths of spindles and 2 different lengths of screw are included. Initial setting is for 38 mm door.
- For residential interior sliding doors, including pocket doors.

## ■ Latch Body & Strikeplate

## HC-3051-CLD-NI is shown