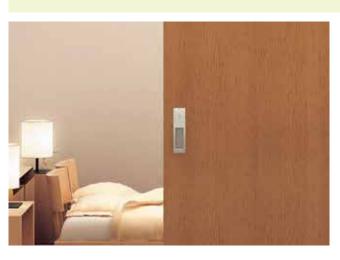

# **SLIDING DOOR LATCH**

# **HC-3051 SERIES**

- · Recessed latch handle for wooden sliding doors.
- 4 model types available.
- The backset can be installed at any position between 30 mm and 51 mm from the door edge.
- Applicable door thickness: 35-45 mm (1-3/8"~1-3/4"). 3 different lengths of spindles and 2 different lengths of screw are included. Initial setting is for 38 mm door.
- For residential interior sliding doors, including pocket doors.