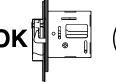

# Correct alignment

- Vertical adjustment
  Loosen screw A and adjust the back side case. And then re-fasten screw A.
- Horizontal adjustment Loosen screw B and adjust the gap between door and door frame.

Misalignment if screw B is loosened too much.