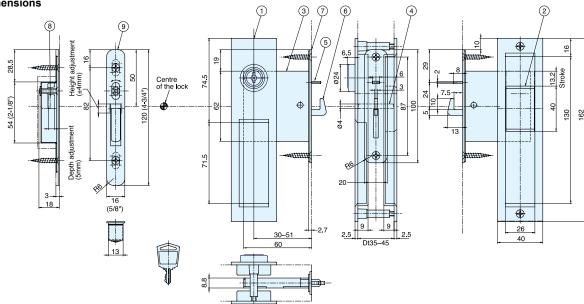

#### **■** Cut Out Dimensions

### ■ Checking the operation of latch

| No. | Part Name            | Material            | Finish   |
|-----|----------------------|---------------------|----------|
| 1   | Base                 | Zinc Alloy          | Nickel   |
| 2   | Knob                 | ZITIC ATIOY         |          |
| 3   | Latch Body           | Steel               | Plain    |
| 4   | Spindle              | Sieei               |          |
| (5) | Trigger              |                     | Polished |
| 6   | Bolt                 | 304 Stainless Steel | Polished |
| 7   | Front Plate (Latch)  |                     | Satin    |
| 8   | Strike               | Steel               | Plain    |
| 9   | Front Plate (Strike) | 304 Stainless Steel | Stain    |