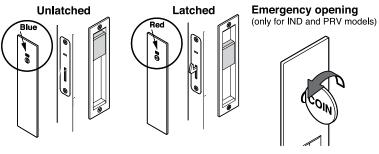

### ■ Checking the operation of latch

| No. | Part Name            | Material            | Finish   |
|-----|----------------------|---------------------|----------|
| 1   | Base                 | Zinc Alloy          | Nickel   |
| 2   | Knob                 | ZITIC ATIOY         |          |
| 3   | Latch Body           | Steel               | Plain    |
| 4   | Spindle              | Sieei               |          |
| (5) | Trigger              |                     | Polished |
| 6   | Bolt                 | 304 Stainless Steel | Polished |
| 7   | Front Plate (Latch)  |                     | Satin    |
| 8   | Strike               | Steel               | Plain    |
| 9   | Front Plate (Strike) | 304 Stainless Steel | Stain    |