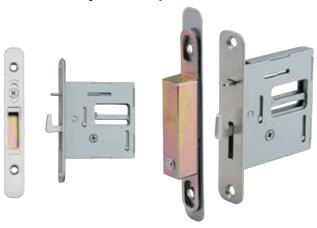

# **SLIDING DOOR LATCH**



# **HC-3051 SERIES**



- · Recessed latch handle for wooden sliding doors.
- 4 model types available.
- The backset can be installed at any position between 30 mm and 51 mm from the door edge.
- Applicable door thickness: 35-45 mm (1-3/8"~1-3/4"). 3 different lengths of spindles and 2 different lengths of screw are included. Initial setting is for 38 mm door.
- For residential interior sliding doors, including pocket doors.

## ■ Latch Body & Strikeplate







# ■ Latch Faceplates







Cylinder lock (CLD)



Double sided slide latch (DSL)

The opposite face of every model has a slide handle, as shown for the DSL model.

#### ■ Parts Included

- -Spindles Ø4×35, Ø4×39, Ø4×43
- -Countersunk head tapping screw 3.5×25 (SUS) for strike & latch body
- -Countersunk head screw M4×20, M4×25 (SUS) for latch face plates.

| Item Name      | Туре                 | Weight (g) | Box (pcs) | Carton (pcs) |
|----------------|----------------------|------------|-----------|--------------|
| HC-3051-PRV-NI | Privacy              | 531        |           | 20           |
| HC-3051-IND-NI | Privacy w/ Indicator | 535        | 1         |              |
| HC-3051-CLD-NI | Cylinder lock        | 557        | l         |              |
| HC-3051-DSL-NI | Doubl