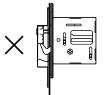

# Correct alignment

- Vertical adjustment
  Loosen screw A and adjust the back side case. And then re-fasten screw A.
- Horizontal adjustment Loosen screw B and adjust the gap between door and door frame.

Misalignment if screw B is loosened too much.