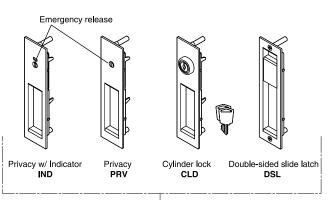

# ■ Latch Faceplates

Cylinder lock (CLD)

Double sided slide latch (DSL)

The opposite face of every model has a slide handle, as shown for the DSL model.

## HC-3051-CLD-NI is shown