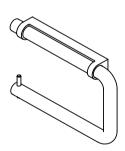

## **Toilet roll holder**

## **Knud Holscher** collection

Product

145mm, stainless steel blasted bracket.

Knud Holscher collection, toilet roll holder 145 mm, SS blasted bracket, self-tapping screws included. Manufactured in the highest quality marine grade, AISI 316 stainless steel, protecting against high levels of corrosion. 20-year warranty.