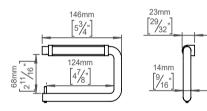

Product specification Dimensions: 145x99x23mm

Diameter: Ø14mm

Material: stainless steel AISI 316

Surface finish: satin grain 320, crafted by hand 20-year warranty (5 years for coated items)

Black

Spare parts/ accessories