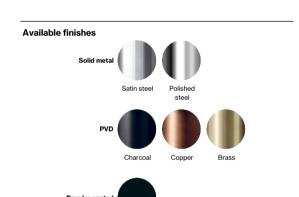

## **Toilet roll holder**

## **Knud Holscher** collection

Product

145mm, stainless steel blasted bracket.



Knud Holscher collection, toilet roll holder 145 mm, SS blasted bracket, self-tapping screws included. Manufactured in the highest quality marine grade, AISI 316 stainless steel, protecting against high levels of corrosion. 20-year warranty.



Product specification Dimensions: 145x99x23mm

Diameter: Ø14mm

Material: stainless steel AISI 316

Surface finish: satin grain 320, crafted by hand 20-year warranty (5 years for coated items)





Black



Spare parts/ accessories

14976002106 - Cover cap

14976002120 - Loose wall bracket blasted SS 14970100052 - Grubscrew M4x3mm

P 402 - Screws and plugs

Mounting

https://dline.com/mounting-instructions/

Product care
dine products are produced in the highest quality marine grade AISI 316 stainless steel. To sustain the unique of line finish please follow the below instructions:

• Wash down the surfaces using soapy water or mild detergent
• Always thoroughly rinse off with clean water
• To complete the cleaning procedure dry/polish the surface with a soft dry cloth
Please do not use scouring powder, steel wool, chloride based detergents or other aggressive cleaning products as these may damage the surface.
If spots or corrosion appear on the surface it is not due to the stainle