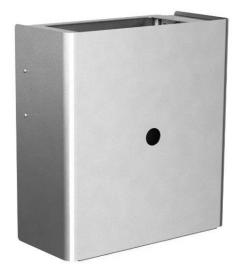

### PRODUCT

Waste bin small w/ lid

#### TENDER TEXT

d line waste bin wall mounted 20 I with lid. Outstanding classic danish design by Knud Holscher. The design is characterized by simplicity and functionality, and the minimalistic exterior hides advanced technic that ensures the products strength and durability for many years. Material: 1,5 mm stainless steel AISI 316 satin finish. Net weight: 5,3 kg. W:351 mm x H:400 mm x D:195 mm