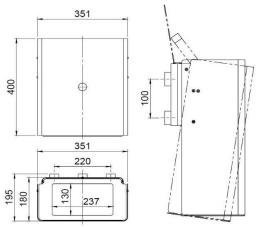

#### TENDER TEXT

d line waste bin wall mounted 20 I with lid. Outstanding classic danish design by Knud Holscher. The design is characterized by simplicity and functionality, and the minimalistic exterior hides advanced technic that ensures the products strength and durability for many years. Material: 1,5 mm stainless steel AISI 316 satin finish. Net weight: 5,3 kg. W:351 mm x H:400 mm x D:195 mm

#### PICTURE

DRAWING

ISO-DRAWING