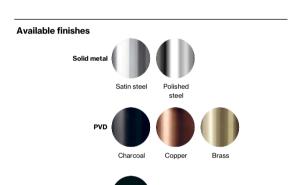

14708202010

Satin finish

## Hand dryer w/ square details



## **Knud Holscher** collection

Product

Wall mounted.

Tender text

Knud Holscher collection, hand dryer wall mounted, 100-240V, 1150W, self-tapping screws included. Manufactured in the highest quality marine grade, AISI 316 stainless steel, protecting against high levels of corrosion. 5-year warranty.

Product specification Dimension: 133x285x300mm

Net weight: 6,5kg

Material: stainless steel AISI 316

Surface finish: satin grain 320, crafted by hand 5-year warranty (5 years for coated items)

2-year mechanism warranty Voltage: 100-240V, 50/60Hz

Power: 1010-1150W Noise level: 70-80dB Drying time: 10-12s









Spare parts/ accessories

P 453 - Ø4,5x70/plug 8x40, set of 3pcs.

P 7080 - Spacers, small, 3pcs. 14983094007 - manual 14983400473 - Drill template D 7578 - Brush RC9491001SMD

Mounting

https://dline.com/mounting-instructions/

Product care
dine products are produced in the highest quality marine grade AISI 316 stainless steel. To sustain the unique of line finish please follow the below instructions:

• Wash down the surfaces using soapy water or mild detergent
• Always thoroughly rinse off with clean water
• To complete the cleaning procedure dry/polish the surface with a soft dry cloth
Please do not use scouring prowder, steel wool, chloride based detergents or other aggressive cleaning products as these may damage the surface.
If spots or corrosion appear on the surface it is not