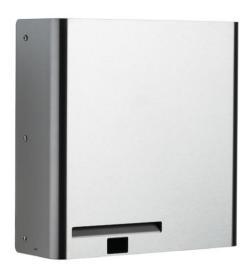

## Hand dryer w/ square details

## **Knud Holscher** collection

Product

Wall mounted.

Tender text

Knud Holscher collection, hand dryer wall mounted, 100-240V, 1150W, self-tapping screws included. Manufactured in the highest quality marine grade, AISI 316 stainless steel, protecting against high levels of corrosion. 5-year warranty.

Product specification Dimension: 133x285x300mm

Net weight: 6,5kg

Material: stainless steel AISI 316

Surface finish: satin grain 320, crafted by hand 5-year warranty (5 years for coated items)

2-year mechanism warranty Voltage: 100-240V, 50/60Hz