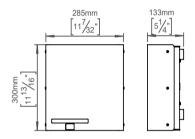

Product specification Dimension: 133x285x300mm

Net weight: 6,5kg

Material: stainless steel AISI 316

Surface finish: satin grain 320, crafted by hand 5-year warranty (5 years for coated items)

2-year mechanism warranty Voltage: 100-240V, 50/60Hz