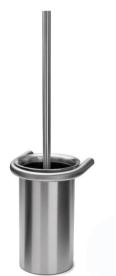

## **Toilet brush holder**

## **Knud Holscher** collection

Product

Handle, grey brush.

Tender text

Knud Holscher collection, toilet brush holder, SS handle, grey brush, self-tapping screws included. Manufactured in the highest quality marine grade, AISI 316 stainless steel, protecting against high levels of corrosion. 20-year warranty

Product specification Dimensions: 79x400x79mm Material: stainless steel AISI 316 Surface finish: satin grain 320, crafted by hand 20-year warranty (5 years for coated items)

Black

Spare parts/ accessories