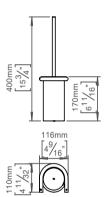

Product specification Dimensions: 79x400x79mm Material: stainless steel AISI 316 Surface finish: satin grain 320, crafted by hand 20-year warranty (5 years for coated items)

Black

Spare parts/ accessories