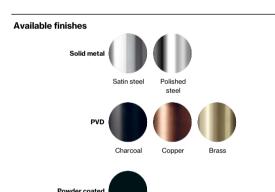

Product specification Dimensions: 79x400x79mm Material: stainless steel AISI 316 Surface finish: satin grain 320, crafted by hand 20-year warranty (5 years for coated items)

Black

Spare parts/ accessories