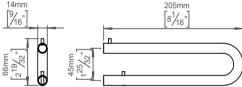

Knud Holscher collection, mirror shelf bracket,

Product specification Dimension: 59x14x205mm

Diameter: Ø14mm

Material: stainless steel AISI 316

Surface finish: satin grain 320, crafted by hand 20-year warranty (5 years for coated items)