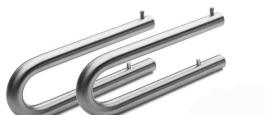

## Mirror shelf bracket

## **Knud Holscher** collection

Product

14x170mm, w/o shelf.

14x170mm, w/o shelf. Manufactured in the highest quality marine grade, AISI 316 stainless steel, protecting against high levels of corrosion. 20-year warranty.

Knud Holscher collection, mirror shelf bracket,

Product specification Dimension: 59x14x205mm

Diameter: Ø14mm

Material: stainless steel AISI 316

Surface finish: satin grain 320, crafted by hand 20-year warranty (5 years for coated items)