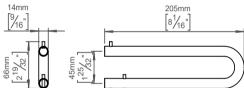

Knud Holscher collection, mirror shelf bracket,

Product specification Dimension: 59x14x205mm

Diameter: Ø14mm

Material: stainless steel AISI 316

Surface finish: satin grain 320, crafted by hand 20-year warranty (5 years for coated items)