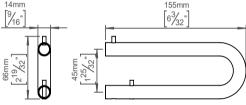

Product specification Dimension: 59x14x155mm

Diameter: Ø14mm

Material: stainless steel AISI 316

Surface finish: satin grain 320, crafted by hand 20-year warranty (5 years for coated items)

Spare parts/ accessories