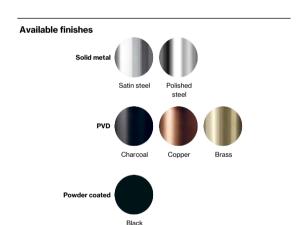

Product specification Dimension: 59x14x155mm

Diameter: Ø14mm

Material: stainless steel AISI 316

Surface finish: satin grain 320, crafted by hand 20-year warranty (5 years for coated items)

Spare parts/ accessories