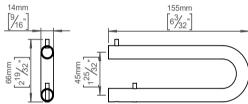

Product specification Dimension: 59x14x155mm

Diameter: Ø14mm

Material: stainless steel AISI 316

Surface finish: satin grain 320, crafted by hand 20-year warranty (5 years for coated items)

Spare parts/ accessories