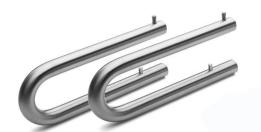

## Mirror shelf bracket

## **Knud Holscher** collection

Product

14x120mm, w/o shelf.

Tender text

Knud Holscher collection, mirror shelf bracket, 14x120mm, pair of 2pcs., w/o shelf. Manufactured in the highest quality marine grade, AISI 316 stainless steel, protecting against high levels of corrosion. 20-year warranty.

Product specification Dimension: 59x14x155mm

Diameter: Ø14mm

Material: stainless steel AISI 316

Surface finish: satin grain 320, crafted by hand 20-year warranty (5 years for coated items)

Spare parts/ accessories