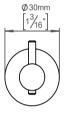

## **Knud Holscher** collection

Product

Ø32mm rose, 14x36mm, with bush.

Knud Holscher collection, coat hook, 14x36mm with pin, w/bush, Ø32mm rose, self-tapping screws included. Manufactured in the highest quality marine grade, AISI 316 stainless steel, protecting against high levels of corrosion. 20-