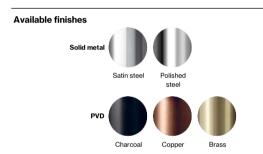

Material: stainless steel AISI 316 Surface finish: satin grain 320, crafted by hand 20-year warranty (5 years for coated items)

Spare parts/ accessories

Mounting

https://dline.com/mounting-instructions/

Product care
dine products are produced in the highest quality marine grade AISI 316 stainless steel. To sustain the unique of line finish please follow the below instructions: