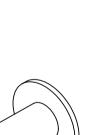

## Coat hook w/pin

## **Knud Holscher** collection

Product

Ø32mm rose, 14x36mm, with bush.

Knud Holscher collection, coat hook, 14x36mm with pin, w/bush, Ø32mm rose, self-tapping screws included. Manufactured in the highest quality marine grade, AISI 316 stainless steel, protecting against high levels of corrosion. 20-