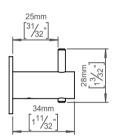

## **Knud Holscher** collection

Product

Ø32mm rose, 14x36mm, with bush.

Knud Holscher collection, coat hook, 14x36mm with pin, w/bush, Ø32mm rose, self-tapping screws included. Manufactured in the highest quality marine grade, AISI 316 stainless steel, protecting against high levels of corrosion. 20-