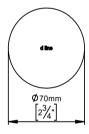

## Floor door stop 70x30 mm

## **Knud Holscher** collection

Product

Ø70x30mm, satin finish.

Knud Holscher collection, floor door stop, Ø70mm, Ø70x30mm, self-tapping screws included. Manufactured in the highest quality marine grade, AISI 316 stainless steel, protecting against high levels of corrosion. 20-year warranty.