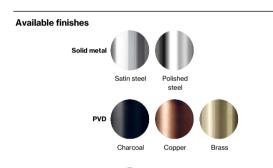

Material: stainless steel AISI 316 Surface finish: satin grain 320, crafted by hand 20-year warranty (5 years for coated items)

Spare parts/ accessories

Mounting

https://dline.com/mounting-instructions/

Product care
dine products are produced in the highest quality marine grade AISI 316 stainless steel. To sustain the unique of line finish please follow the below instructions: