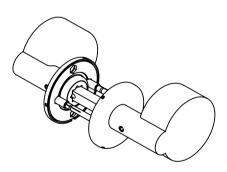

## Offset knob handle

## **Knud Holscher** collection

Product

Offset pair, snap-on cover, cc 30/38mm, 49-

Tender text

Knud Holscher collection, knob handle offset pair, 8x8mm, snap-on cover, cc 30/38mm, 49-65mm. Manufactured in the highest quality marine grade, AISI 316 stainless steel, protecting against high levels of corrosion. 20-year warranty.