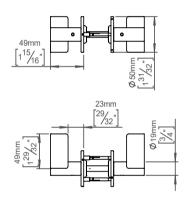

## **Knud Holscher** collection

Product

Offset pair, snap-on cover, cc 30/38mm, 49-

Tender text

Knud Holscher collection, knob handle offset pair, 8x8mm, snap-on cover, cc 30/38mm, 49-65mm. Manufactured in the highest quality marine grade, AISI 316 stainless steel, protecting against high levels of corrosion. 20-year warranty.

Product specification Dimension: 50x58x47,5mm

Diameter: Ø50mm

Material: stainless steel AISI 316

Surface finish: satin grain 320, crafted by hand 20-year warranty (5 years for coated items)

Black

Spare parts/ accessories