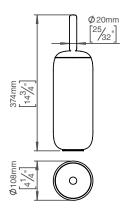

## **Bjarke Ingels Group** collection

Product

Ø108x372mm.

Tender text

Bjarke Ingels Group collection, pebble toilet brush in satin finished AISI 304 stainless steel. 20-year

Product specification Dimension: 372x108x108mm

Weight: 1,12kg

Stability edge: maximum 17 degrees Material: stainless steel AISI 304 Surface finish: satin grain 320, crafted by hand

20-year warranty (5 years for coated items)

Spare parts/ accessories

14706125135 - Grey brush head 12800800001 - Plastic bucket 12706125134 - Toilet brush head w/inliner