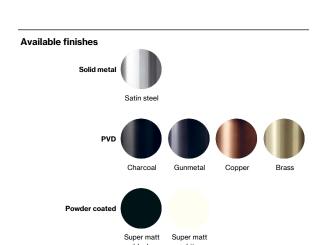

Weight: 1,12kg

Stability edge: maximum 17 degrees Material: stainless steel AISI 304 Surface finish: satin grain 320, crafted by hand

20-year warranty (5 years for coated items)

Spare parts/ accessories

14706125135 - Grey brush head 12800800001 - Plastic bucket 12706125134 - Toilet brush head w/inliner