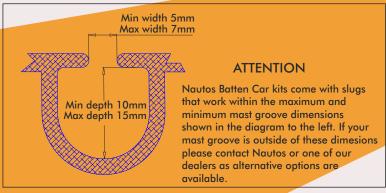

For complex assemblies like batten cars, we recommend installation by specialised personal however it is possible to do it following the instruction manual. www.nautos.com.br/Documentos.aspx

Distributed by: