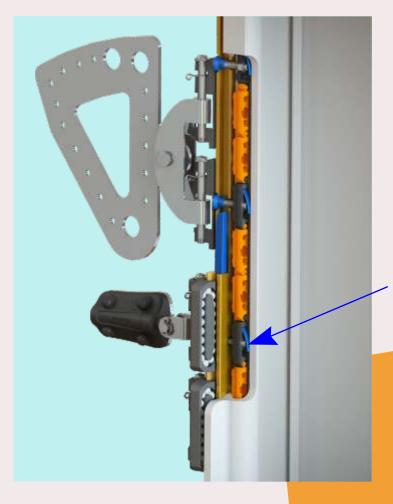

## WHAT IS A BATTEN CAR SYSTEM?

It is a system composed of tracks and cars fixed to the mast, which significantly reduces the effort needed in raising (lifting) and lowering the main sail.

## WHAT IS THE NAUTOS BATTEN CAR ADVANTAGE?

The Nautos batten car system's greatest advantage is the possibility of assembling it with the mast in up, allowing the assembler a fast and cheap service.

The plastic (patented) slugs are designed in a way that maintains the slugs in the correct positions which allows easy fixing of the track.