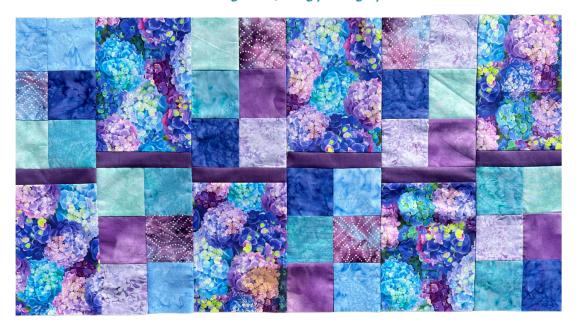

## **Gather your Fabrics:**

There is 1 Focus Fabric, 1 Thin Strip, & 36 Square Accent Fabrics

1) Focus Fabric: 6 - 6 1/2" x 8 1/2"

2) Tonal Accent Fabrics: 36 - 3 1/2" Squares

3) Thin Strip: 6 - 1 1/2" x 6 1/2"