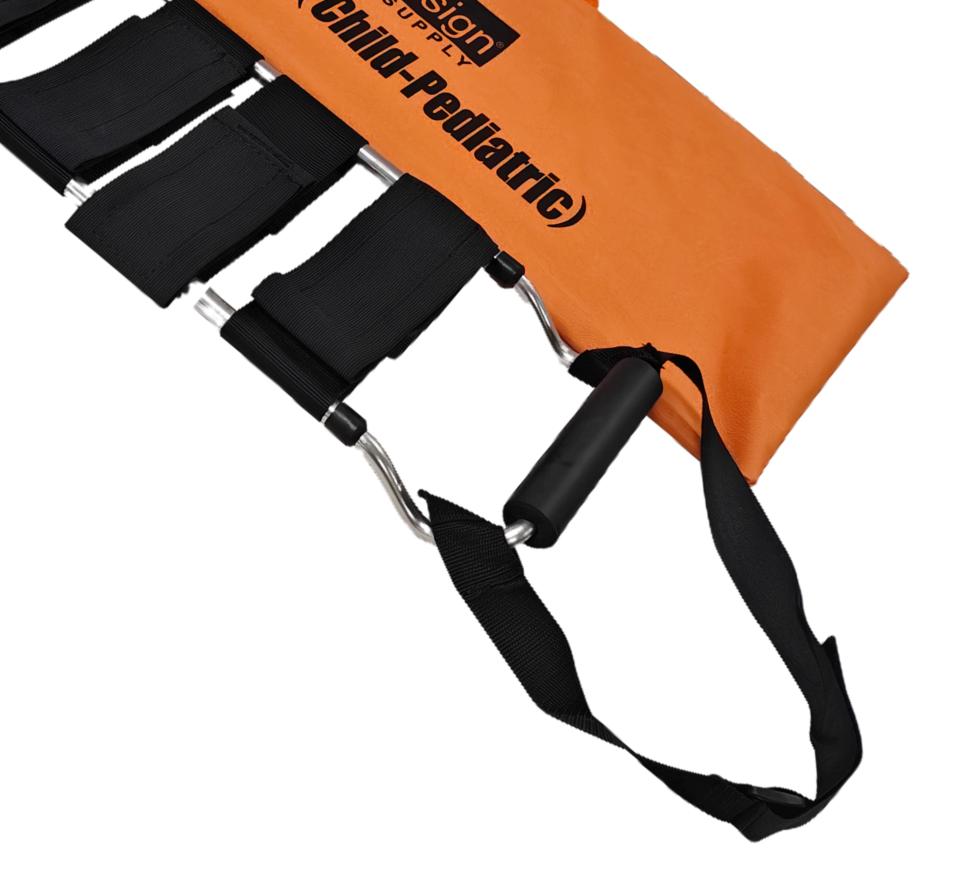

# LINE2design Traction Splint Child-Pediatric

#### Features: Sku: 68280

- Telescoping Design
- In-Line Mechanical Traction
- Realigns Fractured Femur
- Wide Elastic Support Straps
- Heel Stand Support
- Protects Against Further Damage
- Full-Length Carrying Case
- Compact & Efficient

### **Custom Features**

- Ensures the injured leg stays within the frame for optimal traction.
- Restoring profusion and inhibiting vascular, nerve, bone and muscle damage.
- Easily collapses for storage and provides instant support when unfolded.
- Allows EMTs to check pedal pulses without disturbing the injured area.

## **Specifications:**

- Material: Aluminum, nylon straps
- Lightweight
- Includes carrying case, 4 leg straps
- Color: Orange case
- Knurled Sleeves
- Adjustable ankle straps

LINE2design, Inc. 909-798-1829 Info@line2design.com