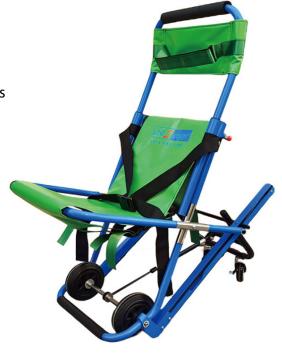

## Evacuation Stair Chair

## FEATURES - MODEL: 70004-Y

- Color: Green
- Two 6.3" Front Wheels
- Two 3.9" Fold Away Rear Wheels
- Vinyl- Coated Nylon Cover Resists Stains And Bodily Fluids
- Head And Chest Patient Restraints
- All Metal Frame Construction
- Padded Operator Handle
- Can Be Used On Flat Surfaces
- Compact Folding For Easy Storage
- Lightweight
- One Person Operation For Patients Under 175 lbs.
- Easy To Use

## **CUSTOM FEATURES:**

- Bright oxidation technology used to insure the metal is clear, shiny and bright.
- Built with international standard aluminum grade metal with increased metal wall thickness.
- Only stainless steel hardware used on all chairs to limit rust and corrosion.

## **SPECIFICATIONS**

• Model: 70004-Y

• Length: 35

Width 20 ½"

• Height: 52 ¾"

• Seat Size: 20"x 17"

• Folded Length: 42"

Folded Width 20 ½ "

Folded Depth: 9"

• Weight: 30 lbs.

Shipping Weight: 31 lbs.

• Load Capacity: 400 lbs.