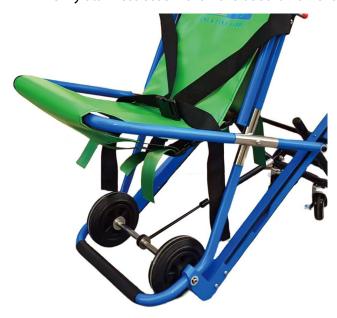

## FEATURES - MODEL: 70004-Y

- Color: Green
- Two 6.3" Front Wheels
- Two 3.9" Fold Away Rear Wheels
- Vinyl- Coated Nylon Cover Resists Stains And Bodily Fluids
- Head And Chest Patient Restraints
- All Metal Frame Construction
- Padded Operator Handle
- Can Be Used On Flat Surfaces
- Compact Folding For Easy Storage
- Lightweight
- One Person Operation For Patients Under 175 lbs.
- Easy To Use