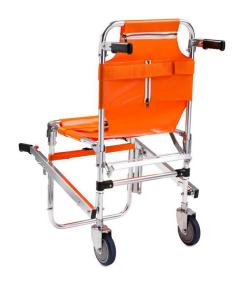

## Evacuation Stair Chair

## FEATURES - MODEL: 70005-0

- Color: Orange
- Two 5" Rear Wheels
- Telescoping Front Handles with 2 Positions (bottom)
- Vinyl- Coated Nylon Cover Resists Stains and Bodily Fluids
- 3 Adjustable Quick Release Patient Restraints
- Easily Mounted on Walls
- Folding Rear Carrying Handles (Non-Locking)
- Lock Bar When Deployed
- All Metal Frame Construction
- Non-Slip Grips on Front and Rear Handles
- Compact Folding Frame for Easy Storage

## **CUSTOM FEATURES:**

- Bright oxidation technology used to insure the metal is clear, shiny and bright
- Built using international standard aluminum grade metal with increased metal wall thickness
- Only stainless steel hardware used on all chairs to limit rust and corrosion