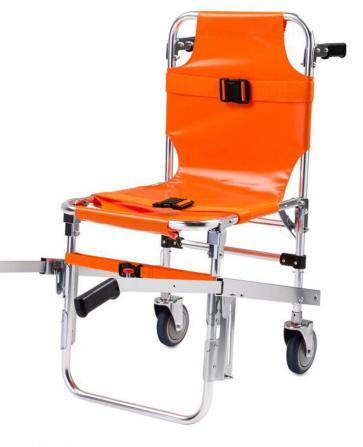

## Evacuation Stair Chair

## FEATURES - MODEL: 70005-0

- Color: Orange
- Two 5" Rear Wheels
- Telescoping Front Handles with 2 Positions (bottom)
- Vinyl- Coated Nylon Cover Resists Stains and Bodily Fluids
- 3 Adjustable Quick Release Patient Restraints
- Easily Mounted on Walls
- Folding Rear Carrying Handles (Non-Locking)
- Lock Bar When Deployed
- All Metal Frame Construction
- Non-Slip Grips on Front and Rear Handles
- Compact Folding Frame for Easy Storage

## **CUSTOM FEATURES:**

- Bright oxidation technology used to insure the metal is clear, shiny and bright
- Built using international standard aluminum grade metal with increased metal wall thickness
- Only stainless steel hardware used on all chairs to limit rust and corrosion