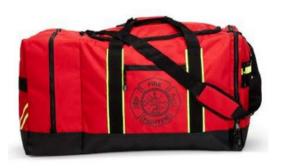

## Firefighter Helmet and Turnout Gear Bag with Reflective Trim and Maltese Cross - SKU: 54650

- Ripstop Water Resistant Outer Fabric
- Water Resistant, Infused PVC Inner Lining
- All-Impervious Black Material on the Outside Bottom and Inside of the Bag
- Six-Protective Feet on Bottom of Bag
- Heavy Duty Grab Handle
- Triple-Reinforced Stitching
- Five-Zippered Storage Pockets
- Large Main Compartment
- Two-Large Zipped End Compartments
- One-Outside Front Zippered Pocket
- Yellow Reflective Trim for Added Visibility
- Removable, Adjustable Padded Shoulder Strap with Metal Clips
- Quick Dry Fabric
- Heavy Duty Metal Hardware
- High Quality #10 Metal Zippers
- Easy to Clean
- ID/Name Card Holder
- Black Maltese Cross Logo
- Embroidery Flap for Custom Logo and Name
- Bag Color: Red

The main compartment features heavy duty zipper pulls and plenty of room for all your gear. The bag also features an all-impervious black bottom, which includes six protective feet for increased durability. The inside of the bag also has the black all impervious material to protect against normal use and provided an additional layer of being water resistant. The large, 8 ½" wide, helmet compartment on one end of the bag is vented for air circulation. This bag also features a 2"wide end compartment, a zippered front pocket for small items, Maltese cross logo and reflective trim for added safety.