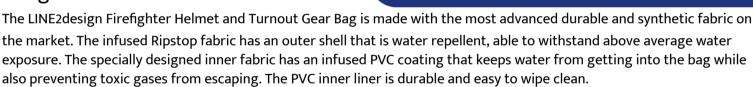

## Firefighter Helmet and Turnout Gear Bag with Reflective Trim and Maltese Cross - SKU: 54650

- Ripstop Water Resistant Outer Fabric
- Water Resistant, Infused PVC Inner Lining
- All-Impervious Black Material on the Outside Bottom and Inside of the Bag
- Six-Protective Feet on Bottom of Bag
- Heavy Duty Grab Handle
- Triple-Reinforced Stitching
- Five-Zippered Storage Pockets
- Large Main Compartment
- Two-Large Zipped End Compartments
- One-Outside Front Zippered Pocket
- Yellow Reflective Trim for Added Visibility
- Removable, Adjustable Padded Shoulder Strap with Metal Clips
- Quick Dry Fabric
- Heavy Duty Metal Hardware
- High Quality #10 Metal Zippers
- Easy to Clean
- ID/Name Card Holder
- Black Maltese Cross Logo
- Embroidery Flap for Custom Logo and Name
- Bag Color: Red

The main compartment features heavy duty zipper pulls and plenty of room for all your gear. The bag also features an all-impervious black bottom, which includes six protective feet for increased durability. The inside of the bag also has the black all impervious material to protect against normal use and provided an additional layer of being water resistant. The large, 8 ½" wide, helmet compartment on one end of the bag is vented for air circulation. This bag also features a 2"wide end compartment, a zippered front pocket for small items, Maltese cross logo and reflective trim for added safety.