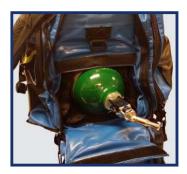

## EMS Oxygen Medical Bag

First Aid Deluxe EMS Oxygen Medical Bag,
All Impervious Fully Padded with Shoulder Straps & Yellow Trim

Black SKU - 50600-BK Royal Blue - 50600-RB

- Heavy-Duty zippers
- Fully padded
- Impervious vinyl material
- Includes shoulder strap
- Bottom of the bag contains two heavy duty sliding rails
- Removable tray containing padded dividers
- Yellow reflective trim
- Colors: Black or Royal Blue

The All Impervious Deluxe Oxygen Medical Bag is exclusively constructed by LINE2design using the strongest and most durable fabric of any oxygen carrying system available. The Deluxe Oxygen bag was designed by paramedics, so it is the most user-friendly oxygen carrying bag on the market today. It includes mesh pockets, a large main compartment, and various smaller pockets throughout to fit adjuncts and accessories. The Deluxe EMS Oxygen bag makes it convenient to store, organize and carry all essential oxygen therapy supplies and accessories. The bag comes complete with shoulder straps, reflective striping, and black impervious bottom with padding.