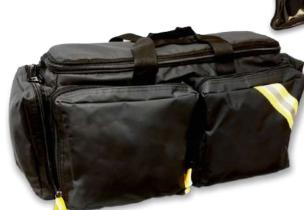

## EMS Oxygen Medical Bag

First Aid Deluxe EMS Oxygen Medical Bag,
All Impervious Fully Padded with Shoulder Straps & Yellow Trim

Black SKU - 50600-BK Royal Blue - 50600-RB

- Heavy-Duty zippers
- Fully padded
- Impervious vinyl material
- Includes shoulder strap
- Bottom of the bag contains two heavy duty sliding rails
- Removable tray containing padded dividers
- Yellow reflective trim
- Colors: Black or Royal Blue

The All Impervious Deluxe Oxygen Medical Bag is exclusively constructed by LINE2design using the strongest and most durable fabric of any oxygen carrying system available. The Deluxe Oxygen bag was designed by paramedics, so it is the most user-friendly oxygen carrying bag on the market today. It includes mesh pockets, a large main compartment, and various smaller pockets throughout to fit adjuncts and accessories. The Deluxe EMS Oxygen bag makes it convenient to store, organize and carry all essential oxygen therapy supplies and accessories. The bag comes complete with shoulder straps, reflective striping, and black impervious bottom with padding.