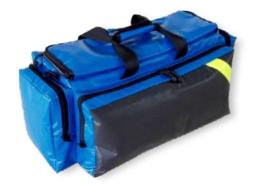

## EMS Oxygen Medical Bag

First Aid Deluxe EMS Oxygen Medical Bag,
All Impervious Fully Padded with Shoulder Straps & Yellow Trim

Black SKU - 50600-BK Royal Blue - 50600-RB

- Heavy-Duty zippers
- Fully padded
- Impervious vinyl material
- Includes shoulder strap
- Bottom of the bag contains two heavy duty sliding rails
- Removable tray containing padded dividers
- Yellow reflective trim
- Colors: Black or Royal Blue

The All Impervious Deluxe Oxygen Medical Bag is exclusively constructed by LINE2design using the strongest and most durable fabric of any oxygen carrying system available. The Deluxe Oxygen bag was designed by paramedics, so it is the most user-friendly oxygen carrying bag on the market today. It includes mesh pockets, a large main compartment, and various smaller pockets throughout to fit adjuncts and accessories. The Deluxe EMS Oxygen bag makes it convenient to store, organize and carry all essential oxygen therapy supplies and accessories. The bag comes complete with shoulder straps, reflective striping, and black impervious bottom with padding.