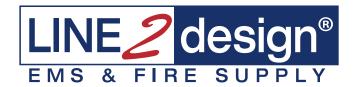

## EMS Oxygen Medical Bag

First Aid Deluxe EMS Oxygen Medical Bag,
All Impervious Fully Padded with Shoulder Straps & Yellow Trim

Black SKU - 50600-BK Royal Blue - 50600-RB

- Heavy-Duty zippers
- Fully padded
- Impervious vinyl material
- Includes shoulder strap
- Bottom of the bag contains two heavy duty sliding rails
- Removable tray containing padded dividers
- Yellow reflective trim
- Colors: Black or Royal Blue

The All Impervious Deluxe Oxygen Medical Bag is exclusively constructed by LINE2design using the strongest and most durable fabric of any oxygen carrying system available. The Deluxe Oxygen bag was designed by paramedics, so it is the most user-friendly oxygen carrying bag on the market today. It includes mesh pockets, a large main compartment, and various smaller pockets throughout to fit adjuncts and accessories. The Deluxe EMS Oxygen bag makes it convenient to store, organize and carry all essential oxygen therapy supplies and accessories. The bag comes complete with shoulder straps, reflective striping, and black impervious bottom with padding.