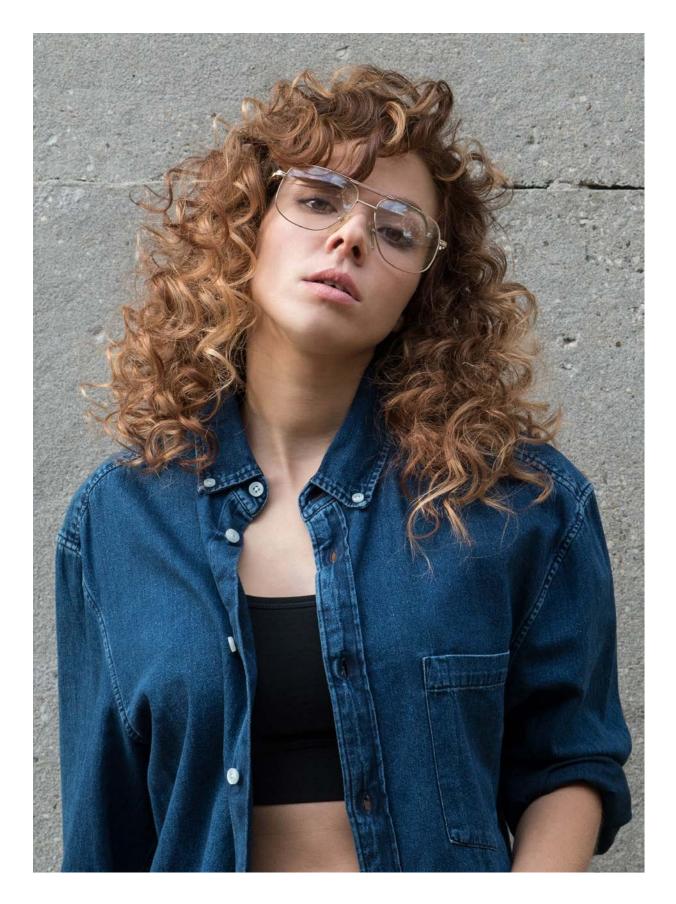

## Curls full of body and energy

## ELASTIC AND DEFINED SPIRAL CURLS FOR A BOLD AND DYNAMIC LOOK.

| 0                                                                           | İ          | C                                  |                                |
|-----------------------------------------------------------------------------|------------|------------------------------------|--------------------------------|
| RESISTANT AND NATURAL HAIR                                                  | 1 <b>A</b> | APPLICATION TIME: UP TO 20 MINUTES | SMALL-DIAMETER<br>HAIR ROLLERS |
| TREATED HAIR UP TO 20 VOL.                                                  | 1B         | APPLICATION TIME: 15-20 MINUTES    | SMALL-DIAMETER<br>HAIR ROLLERS |
| SENSITISED, COLOURED HAIR<br>UP TO 20 VOL. AND WITH UP<br>TO 50% OF STREAKS | 1B         | APPLICATION TIME: 10-15 MINUTES    | SMALL-DIAMETER<br>HAIR ROLLERS |