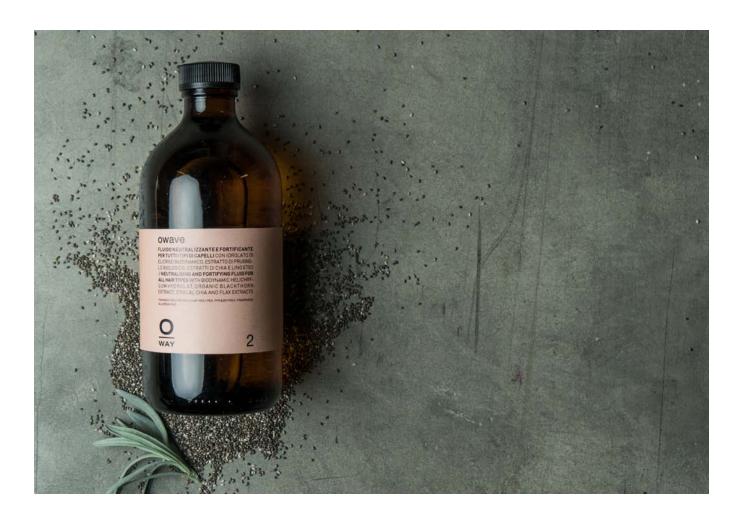

## Owave 2 pH 2-3

**Neutralising and fortifying fluid for all hair types** with biodynamic Helichrysum hydrolat, organic Blackthorn extract, ethical Chia and Flax extracts.

- Fixes the new form, promoting the reconstruction of sulphur bridges;
- Stabilizes waves, allowing them lasting over time;
- Yields elastic, defined and voluminous waves;
- Thanks to its botanical active ingredients, it improves hair elasticity leaving it soft and silky;
- Even waves, from roots to ends;
- Re-balances hair pH.