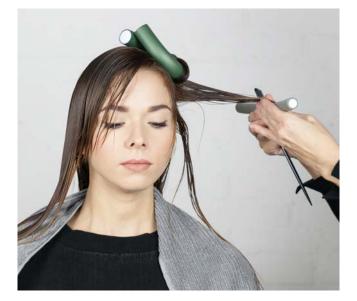

#### 3) ROLLING

- Choose tools and technique suitable for the result you want to achieve.
- Spray HRESTORE on all the hair.
- Wrap hair without pulling locks too much, ensuring that the hair is always moistened with water.

#### 4) APPLICATION

- Apply OWAVE 1A/1B carefully to each roller, starting from the back.
- APPLICATION TIME: Resistant hair: 10-20 minutes; Treated hair: 7-15 minutes. Checking every 5 minutes.