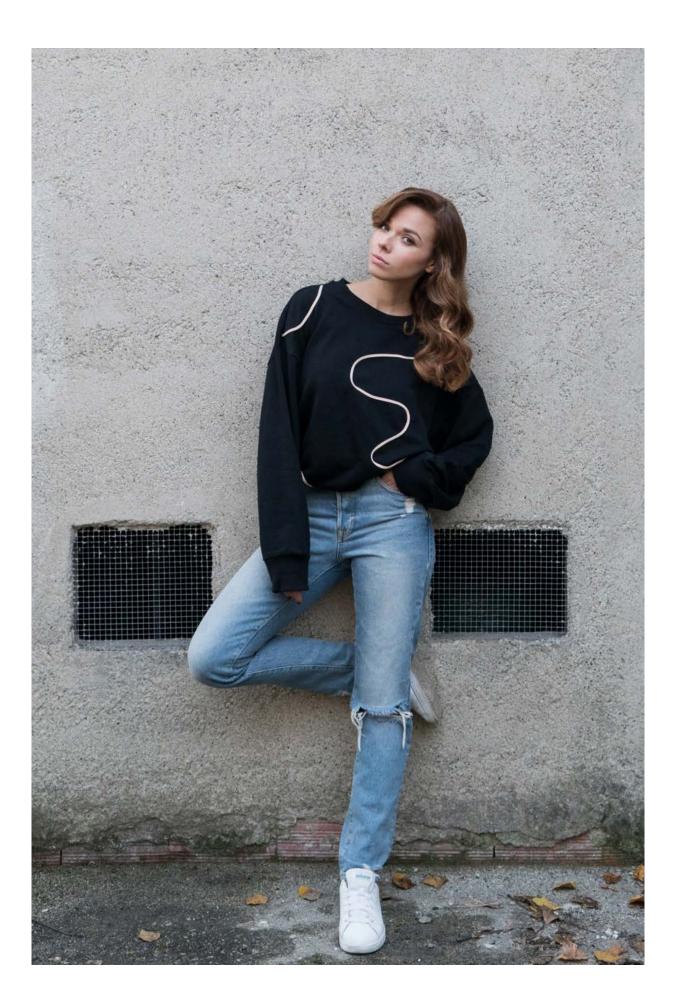

## Owave

Permanent waving system with biodynamic Helichrysum hydrolat, organic Blackthorn extract and ethical Chia and Flax extracts.

**OWAVE IS THE PERMANENT** WAVING SYSTEM DESIGNED TO GIVE SUPPORT, VOLUME, **MOVEMENT AND SHAPE** TO THE HAIR.

#### to give shape to every desire.

A complete method to create each wave. You can create sensual beach waves for a naturally wavy effect, give support and motion for long-lasting wavy looks, or create elastic and defined spiral curls for a bold and dynamic look.