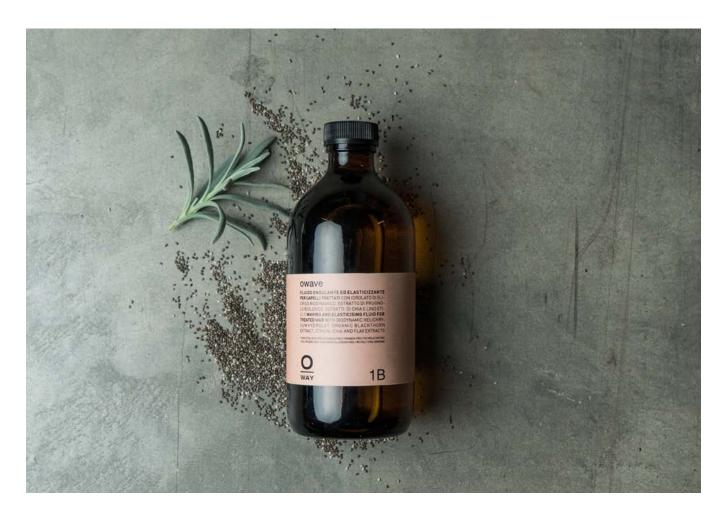

## Owave 1A pH 8.2-9

Waving and elasticising fluid for resistant hair with biodynamic Helichrysum hydrolat, organic Blackthorn extract, ethical Chia and Flax extracts.

- Long-lasting waving treatment for resistant hair;
- Allows changing shape to hair in complete safety;
- Customizable waves depending on the technique used;
- Creates flexible, defined and elastic curls;
- Non-aggressive formula based on Cysteamine, an amino acid derivative similar to Keratin;
- Enriched with botanical active ingredients that protect and elasticize hair fibre during treatment.

## Owave 1B pH 8.2-9

Waving and elasticising fluid for treated hair with biodynamic Helichrysum hydrolat, organic Blackthorn extract, ethical Chia and Flax extracts.

- Long-lasting waving treatment for treated hair\*;
- Allows changing shape to hair in complete safety;
- Customizable waves depending on the technique used;
- Creates flexible, defined and elastic curls;
- Non-aggressive formula based on Cysteamine, an amino acid derivative similar to Keratin;
- Enriched with botanical active ingredients that protect and elasticize hair fibre during treatment.