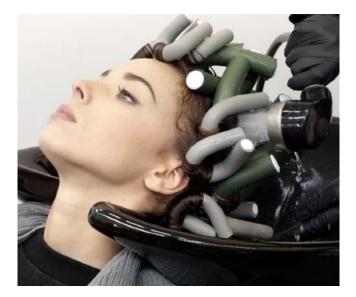

#### 4) APPLICATION

- Apply OWAVE 1A/1B carefully to each roller, starting from the back.
- APPLICATION TIME: Resistant hair: 10-20 minutes; Treated hair: 7-15 minutes. Checking every 5 minutes.