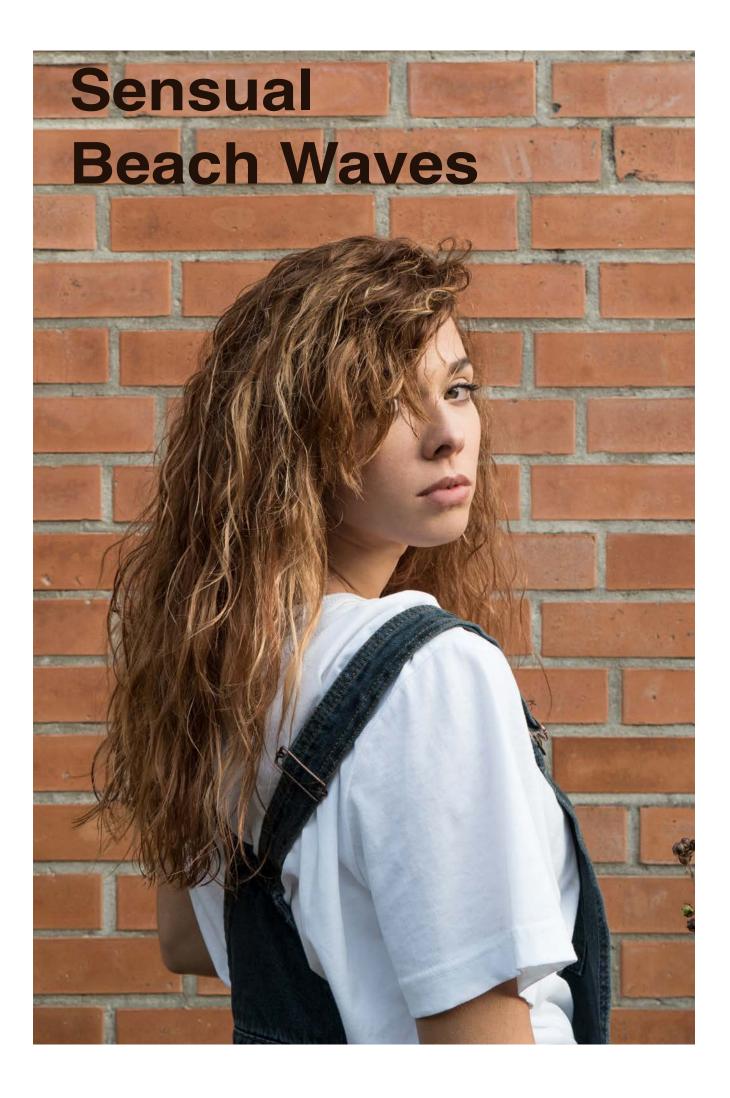

#### to give shape to every desire.

A complete method to create each wave. You can create sensual beach waves for a naturally wavy effect, give support and motion for long-lasting wavy looks, or create elastic and defined spiral curls for a bold and dynamic look.

## EXTREMELY NATURALLY WAVY EFFECT WITH SOFT WAVES AND BEACH EFFECT.

| 0                                                                           | i          | ¢                               |                                |
|-----------------------------------------------------------------------------|------------|---------------------------------|--------------------------------|
| RESISTANT AND NATURAL HAIR                                                  | 1 <b>A</b> | APPLICATION TIME: 10-15 MINUTES | LARGE-DIAMETER<br>HAIR ROLLERS |
| TREATED HAIR UP TO 20 VOL.                                                  | 1B         | APPLICATION TIME: 10-15 MINUTES | LARGE-DIAMETER<br>HAIR ROLLERS |
| SENSITISED, COLOURED HAIR<br>UP TO 20 VOL. AND WITH UP<br>TO 50% OF STREAKS | 1B         | APPLICATION TIME: 7-10 MINUTES  | LARGE-DIAMETER<br>HAIR ROLLERS |