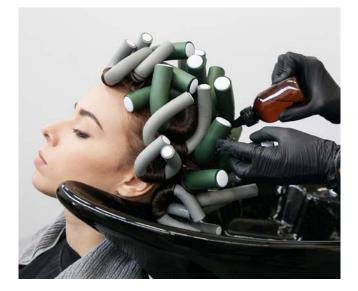

#### 6) APPLICATION OF OWAVE 2 NEUTRALIS-ING AND FORTIFYING FLUID

- Towel dry thoroughly and apply **OWAVE 2 NEUTRA-LISING AND FORTIFYING FLUID**, leaving it in for 7/8 minutes without unrolling the rollers.
- Unroll the rollers without pulling the hair and **reapply OWAVE 2**, leaving it in for another 3 minutes.