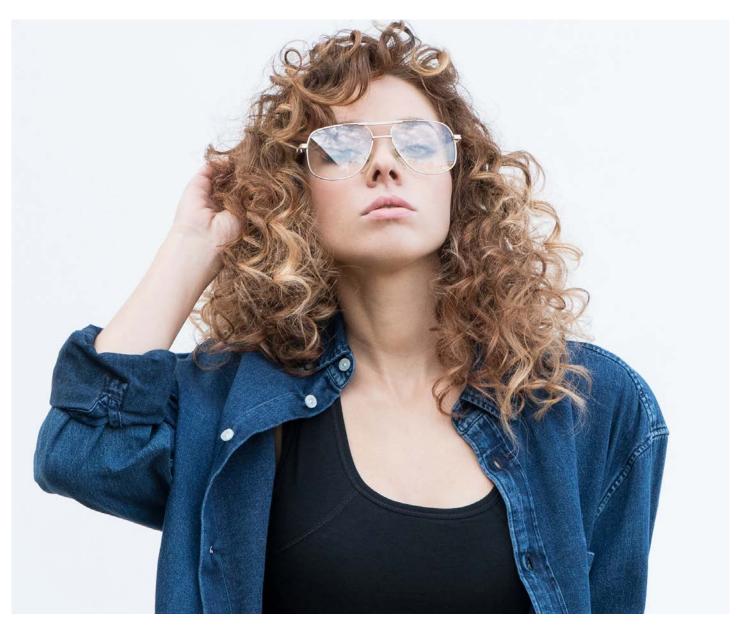

## Curls full of body and energy

## ELASTIC AND DEFINED SPIRAL CURLS FOR A BOLD AND DYNAMIC LOOK.

| 0                                                                           | İ          | C                                  |                                |
|-----------------------------------------------------------------------------|------------|------------------------------------|--------------------------------|
| RESISTANT AND NATURAL HAIR                                                  | 1 <b>A</b> | APPLICATION TIME: UP TO 20 MINUTES | SMALL-DIAMETER<br>HAIR ROLLERS |
| TREATED HAIR UP TO 20 VOL.                                                  | 1B         | APPLICATION TIME: 15-20 MINUTES    | SMALL-DIAMETER<br>HAIR ROLLERS |
| SENSITISED, COLOURED HAIR<br>UP TO 20 VOL. AND WITH UP<br>TO 50% OF STREAKS | 1B         | APPLICATION TIME: 10-15 MINUTES    | SMALL-DIAMETER<br>HAIR ROLLERS |