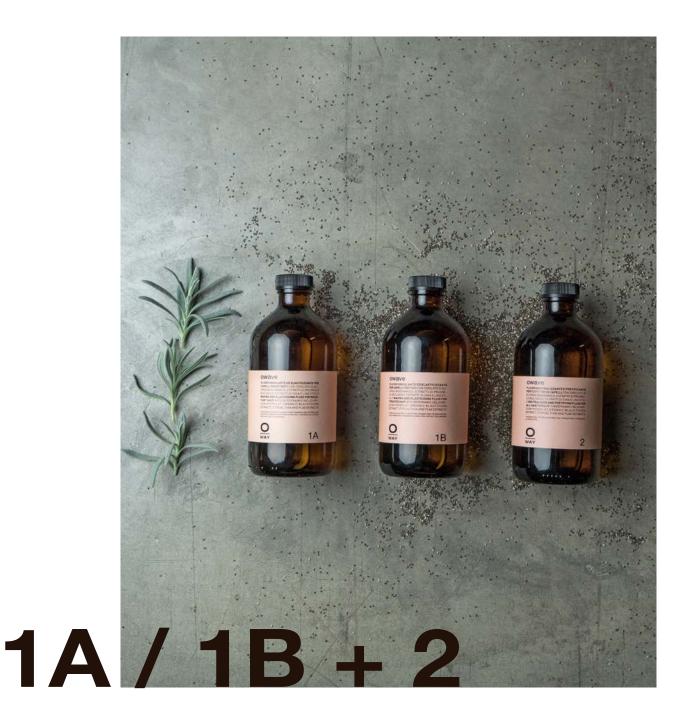

## Owave

Permanent waving system with biodynamic Helichrysum hydrolat, organic Blackthorn extract and ethical Chia and Flax extracts.

**OWAVE IS THE PERMANENT** WAVING SYSTEM DESIGNED TO GIVE SUPPORT, VOLUME, **MOVEMENT AND SHAPE** TO THE HAIR.

## Owave 1A pH 8.2-9

Waving and elasticising fluid for resistant hair with biodynamic Helichrysum hydrolat, organic Blackthorn extract, ethical Chia and Flax extracts.

- Long-lasting waving treatment for resistant hair;
- Allows changing shape to hair in complete safety;
- Customizable waves depending on the technique used;
- Creates flexible, defined and elastic curls;
- Non-aggressive formula based on Cysteamine, an amino acid derivative similar to Keratin;
- Enriched with botanical active ingredients that protect and elasticize hair fibre during treatment.

## Owave 1B pH 8.2-9

Waving and elasticising fluid for treated hair with biodynamic Helichrysum hydrolat, organic Blackthorn extract, ethical Chia and Flax extracts.

- Long-lasting waving treatment for treated hair\*;
- Allows changing shape to hair in complete safety;
- Customizable waves depending on the technique used;
- Creates flexible, defined and elastic curls;
- Non-aggressive formula based on Cysteamine, an amino acid derivative similar to Keratin;
- Enriched with botanical active ingredients that protect and elasticize hair fibre during treatment.

## Owave 2 pH 2-3

**Neutralising and fortifying fluid for all hair types** with biodynamic Helichrysum hydrolat, organic Blackthorn extract, ethical Chia and Flax extracts.

- Fixes the new form, promoting the reconstruction of sulphur bridges;
- Stabilizes waves, allowing them lasting over time;
- Yields elastic, defined and voluminous waves;
- Thanks to its botanical active ingredients, it improves hair elasticity leaving it soft and silky;
- Even waves, from roots to ends;
- Re-balances hair pH.