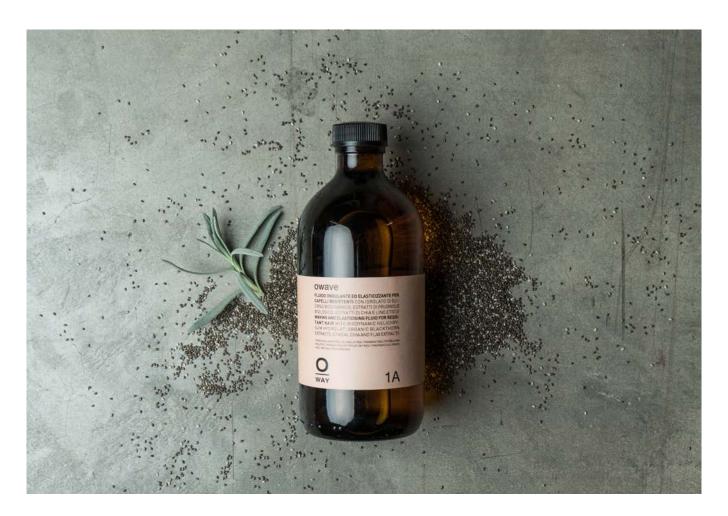

## Owave 1A pH 8.2-9

Waving and elasticising fluid for resistant hair with biodynamic Helichrysum hydrolat, organic Blackthorn extract, ethical Chia and Flax extracts.

- Long-lasting waving treatment for resistant hair;
- Allows changing shape to hair in complete safety;
- Customizable waves depending on the technique used;
- Creates flexible, defined and elastic curls;
- Non-aggressive formula based on Cysteamine, an amino acid derivative similar to Keratin;
- Enriched with botanical active ingredients that protect and elasticize hair fibre during treatment.