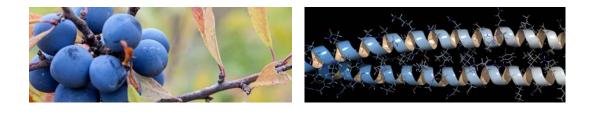

#### Organic Blackthorn Extract

• Blackthorn optimally regenerates and strengthens skin and hair.

• It yields elasticity and moisture.

• It adds strength and elasticity to hair during the OWAVE waving treatment.

#### Cysteamine

• Without Thioglycolic Acid and Free Ammonia, OWAVE has a non-aggressive formula based on Cysteamine.

• An amino acid derivative related to Keratin naturally present in hair, Cysteamine is a reducing agent that respects hair health. • It changes your hair shape by acting on sulphur bridges and modifying hair fibre.