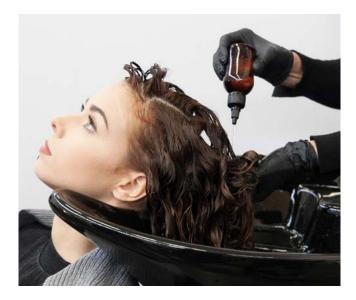

#### 6) APPLICATION OF OWAVE 2 NEUTRALIS-ING AND FORTIFYING FLUID

- Towel dry thoroughly and apply **OWAVE 2 NEUTRA-LISING AND FORTIFYING FLUID**, leaving it in for 7/8 minutes without unrolling the rollers.
- Unroll the rollers without pulling the hair and **reapply OWAVE 2**, leaving it in for another 3 minutes.

#### 7) RINSING

• Rinse thoroughly with water only. If necessary,apply a small amount of HMILK NO STRESS, leaving it in for a few minutes, then rinse.