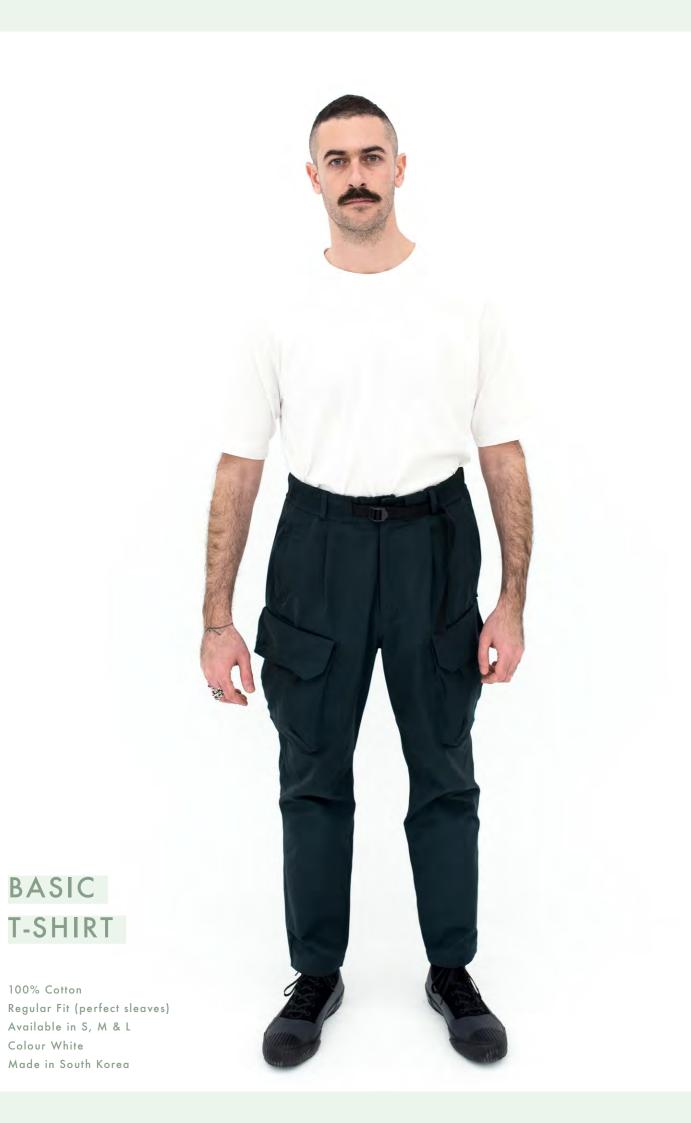

UTILITY

Front 100% Cotton

Available in S, M & L

Made in South Korea

Regular Fit

SWEATER

BASIC

100% Cotton