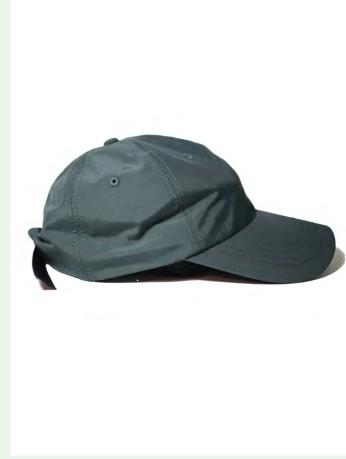

Colour White

Bag. 100% Polyester

Cap: 60% Cotton / 40% Nylon

Water-Resistant, Stain Proof & Durable

One size

Bag: Black

Cap: Dark Green

Made in South Korea