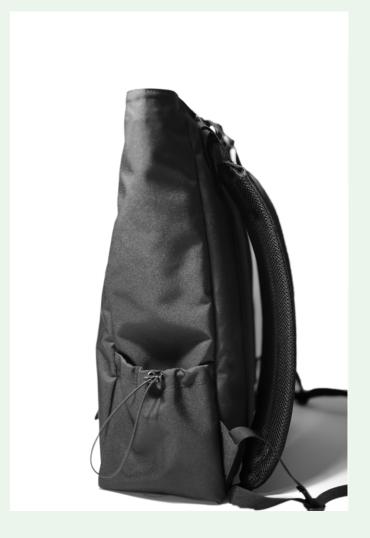

Colour White

Bag. 100% Polyester

Cap: 60% Cotton / 40% Nylon

Water-Resistant, Stain Proof & Durable

One size

Bag: Black

Cap: Dark Green

Made in South Korea