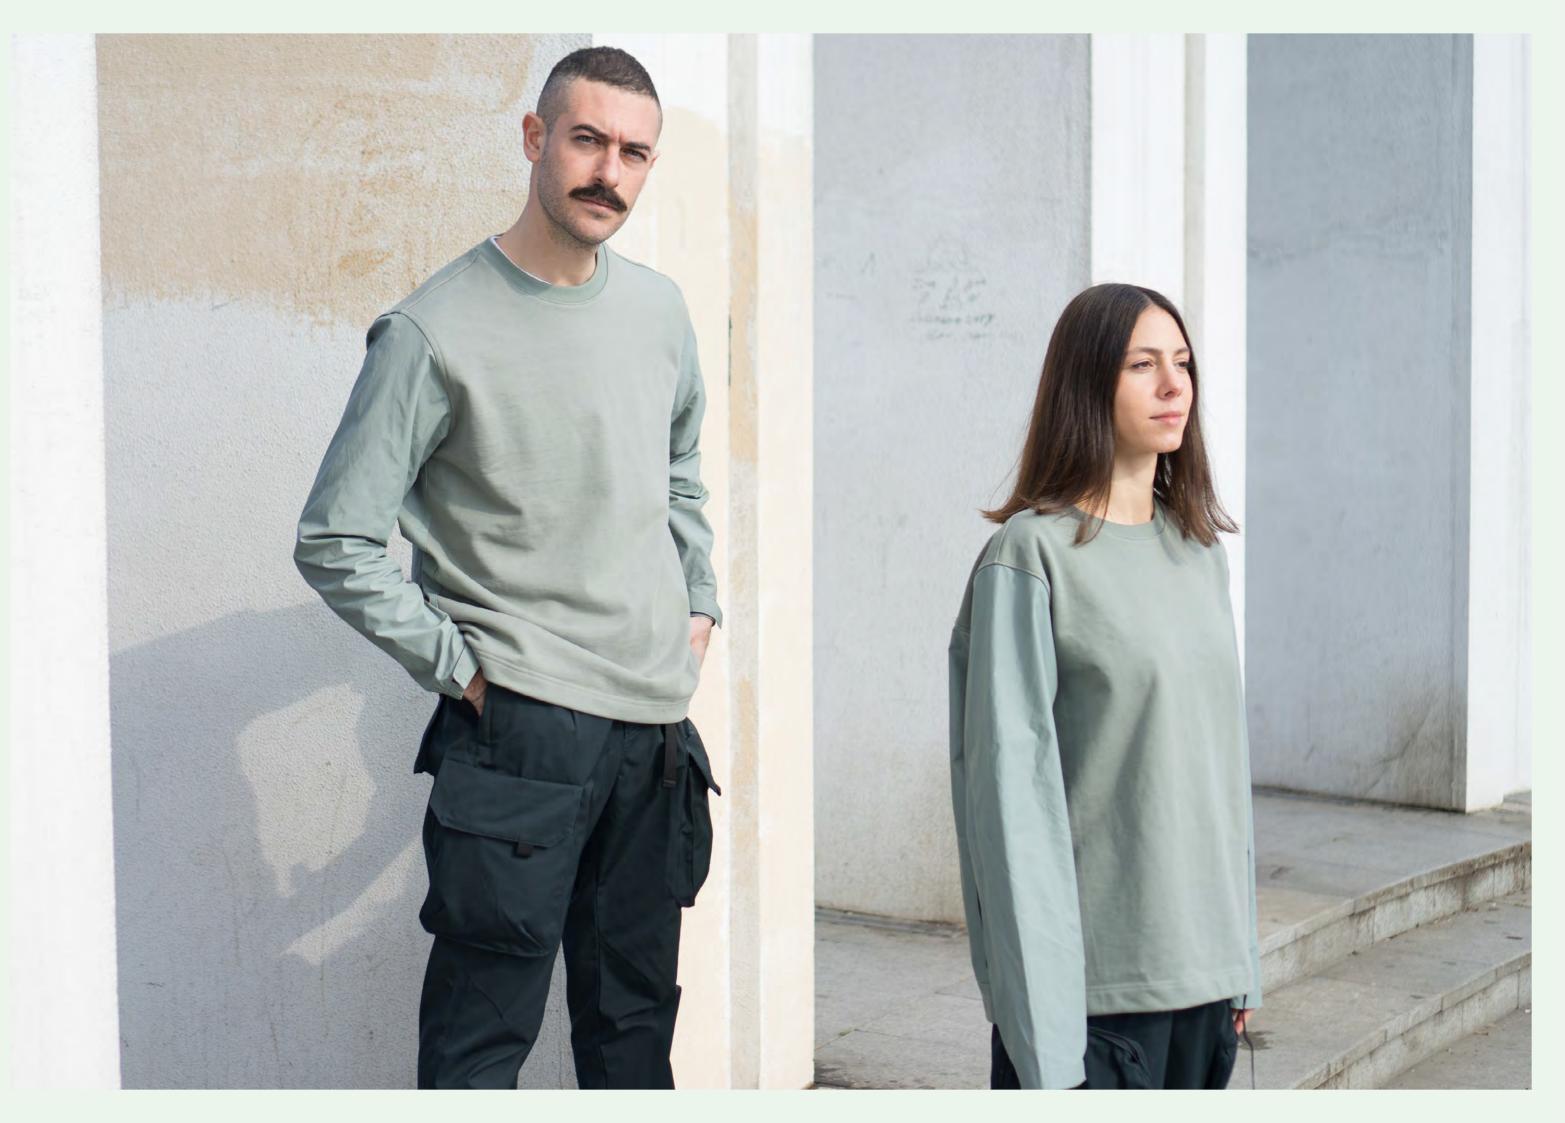

We wanted to create Utility Garments that are durable and comfortable with a visual expression that is modern - Garments that you can use every day and that last you a lifetime -, we take our inspiration from the street corners and boulevards of the world that we experience on our travels.

UTILITY

Front 100% Cotton

Available in S, M & L

Made in South Korea

Regular Fit

SWEATER

BASIC

100% Cotton

Colour White

Bag. 100% Polyester

Cap: 60% Cotton / 40% Nylon

Water-Resistant, Stain Proof & Durable

One size

Bag: Black

Cap: Dark Green

Made in South Korea