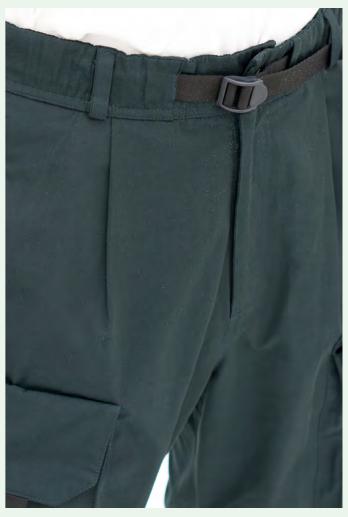

Colour White

Bag. 100% Polyester

Cap: 60% Cotton / 40% Nylon

Water-Resistant, Stain Proof & Durable

One size

Bag: Black

Cap: Dark Green

Made in South Korea