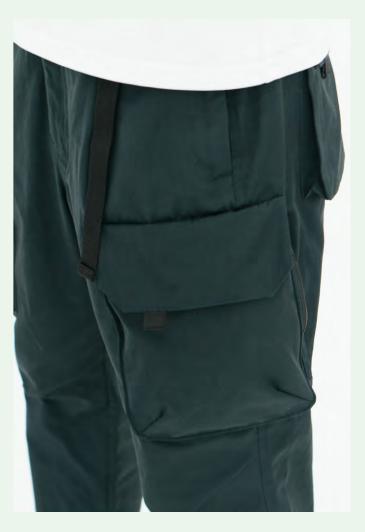

UTILITY

Front 100% Cotton

Available in S, M & L

Made in South Korea

Regular Fit

SWEATER

BASIC

100% Cotton