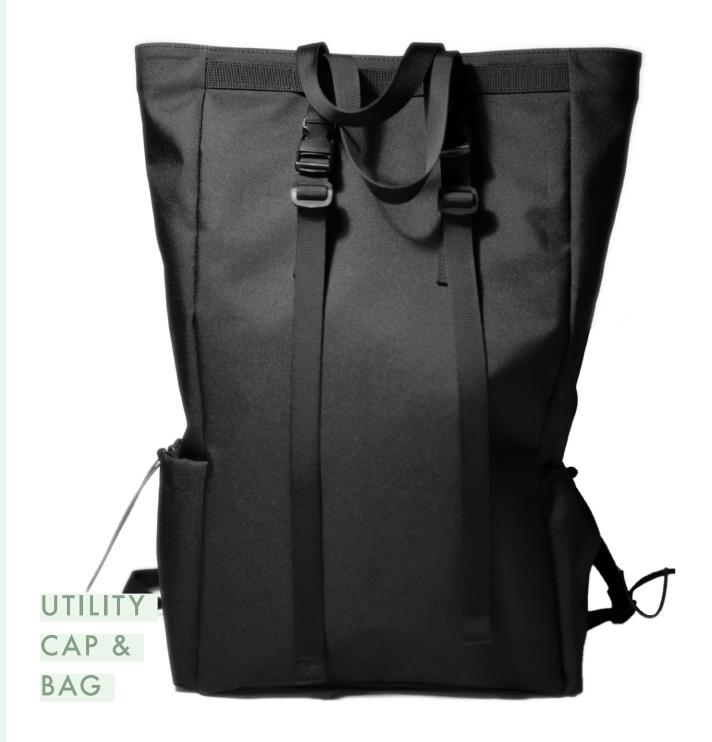

Colour White

Bag. 100% Polyester

Cap: 60% Cotton / 40% Nylon

Water-Resistant, Stain Proof & Durable

One size

Bag: Black

Cap: Dark Green

Made in South Korea