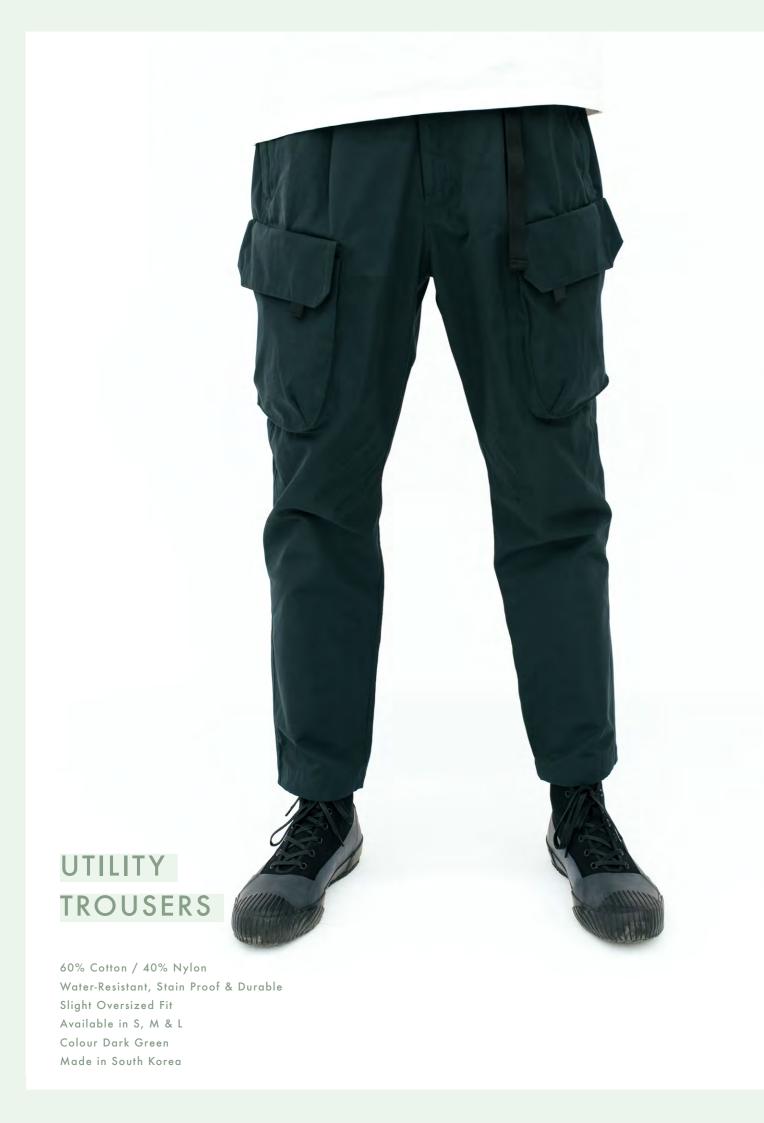

Colour White

Bag. 100% Polyester

Cap: 60% Cotton / 40% Nylon

Water-Resistant, Stain Proof & Durable

One size

Bag: Black

Cap: Dark Green

Made in South Korea