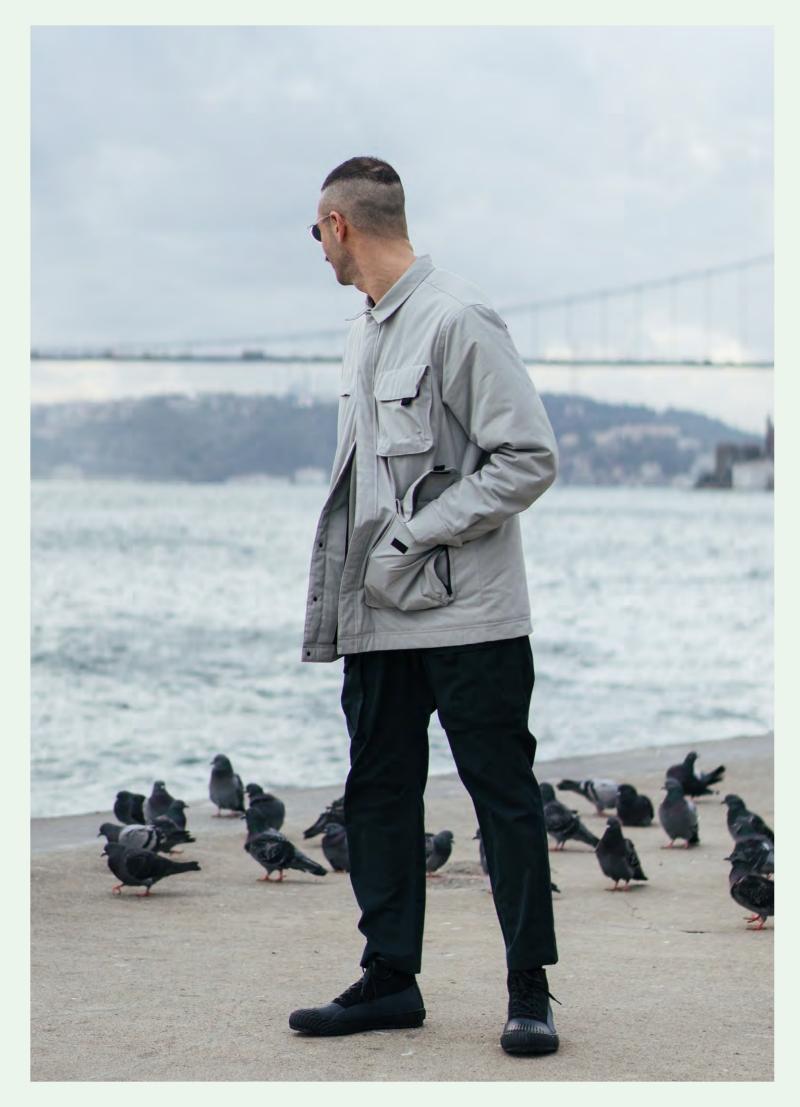

We wanted to create Utility Garments that are durable and comfortable with a visual expression that is modern - Garments that you can use every day and that last you a lifetime -, we take our inspiration from the street corners and boulevards of the world that we experience on our travels.

UTILITY

Front 100% Cotton

Available in S, M & L

Made in South Korea

Regular Fit

SWEATER

BASIC

100% Cotton

Colour White

Bag. 100% Polyester

Cap: 60% Cotton / 40% Nylon

Water-Resistant, Stain Proof & Durable

One size

Bag: Black

Cap: Dark Green

Made in South Korea