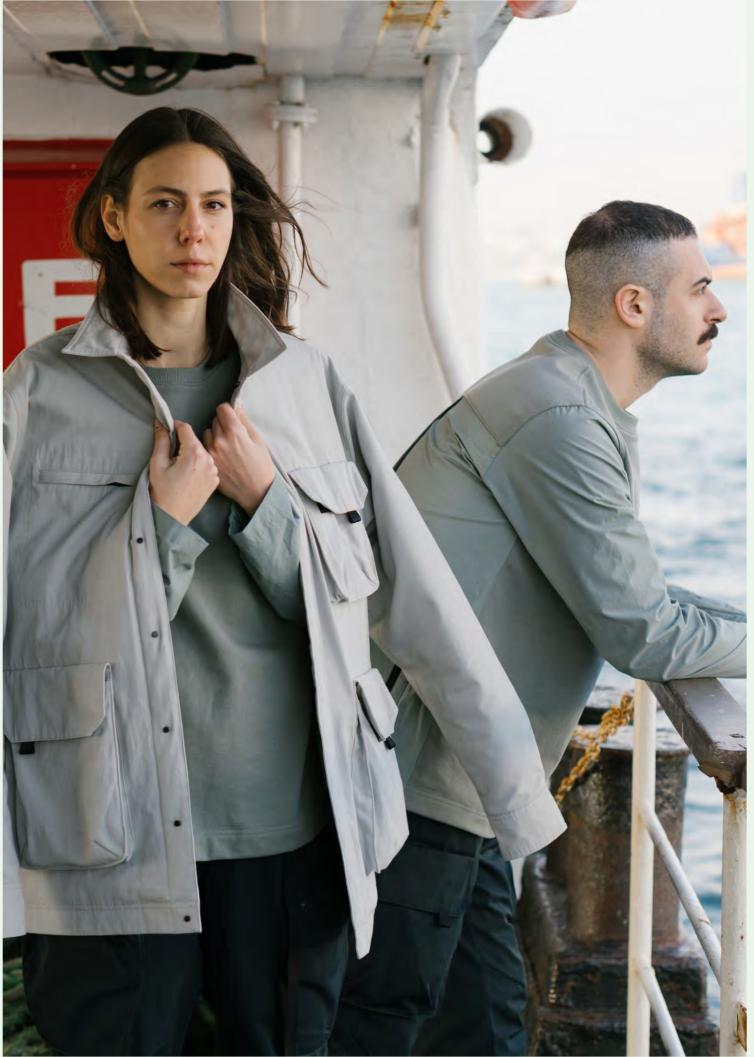

We wanted to create Utility Garments that are durable and comfortable with a visual expression that is modern - Garments that you can use every day and that last you a lifetime -, we take our inspiration from the street corners and boulevards of the world that we experience on our travels.

UTILITY

Front 100% Cotton

Available in S, M & L

Made in South Korea

Regular Fit

SWEATER

BASIC

100% Cotton

Colour White

Bag. 100% Polyester

Cap: 60% Cotton / 40% Nylon

Water-Resistant, Stain Proof & Durable

One size

Bag: Black

Cap: Dark Green

Made in South Korea