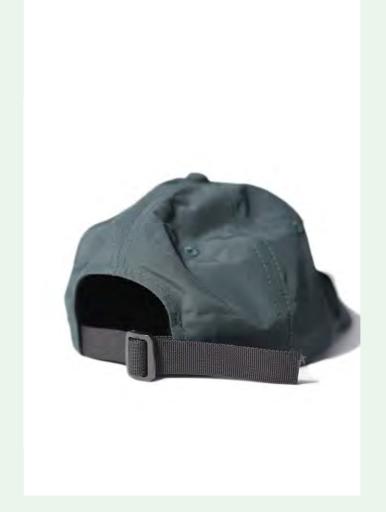

Colour White

Bag. 100% Polyester

Cap: 60% Cotton / 40% Nylon

Water-Resistant, Stain Proof & Durable

One size

Bag: Black

Cap: Dark Green

Made in South Korea