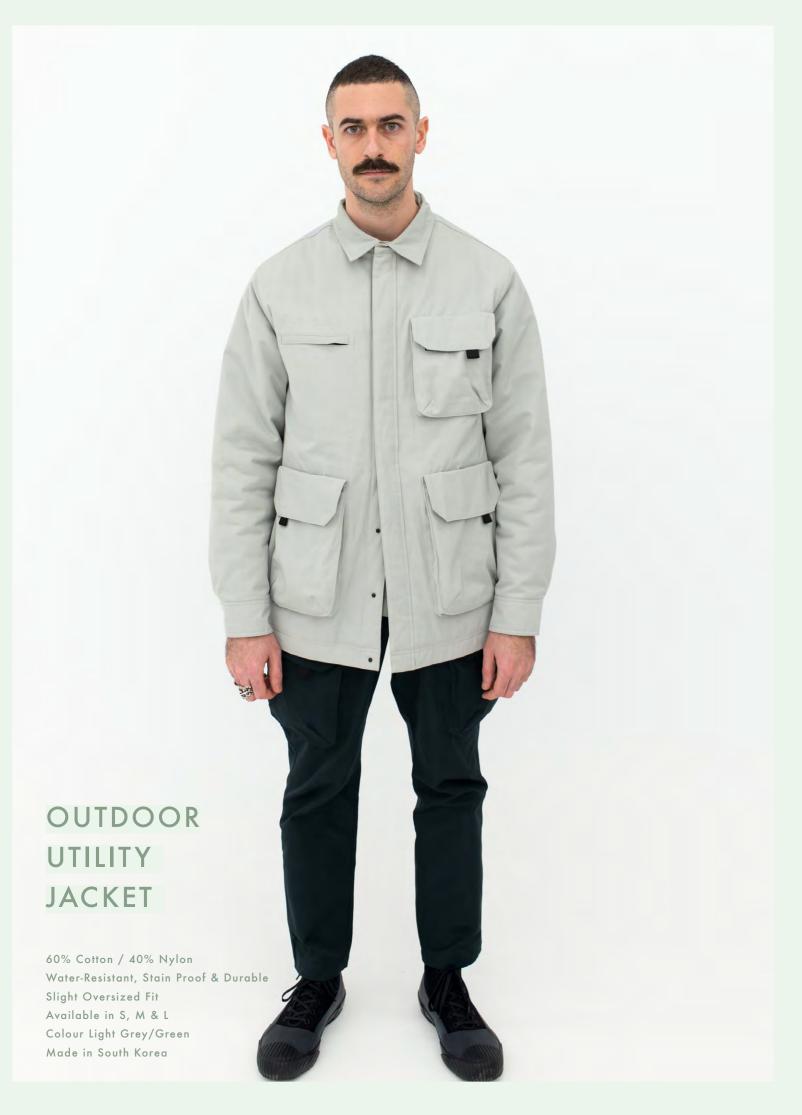

UTILITY

Front 100% Cotton

Available in S, M & L

Made in South Korea

Regular Fit

SWEATER

BASIC

100% Cotton