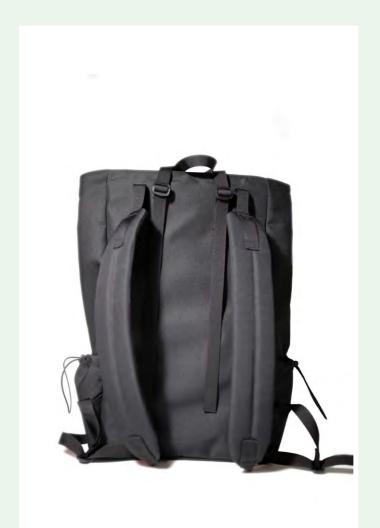

Colour White

Bag. 100% Polyester

Cap: 60% Cotton / 40% Nylon

Water-Resistant, Stain Proof & Durable

One size

Bag: Black

Cap: Dark Green

Made in South Korea