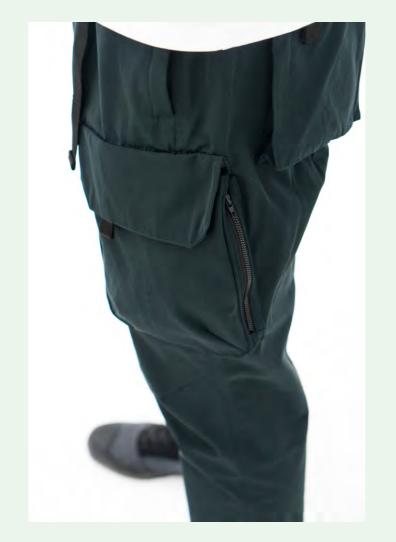

Colour White

Bag. 100% Polyester

Cap: 60% Cotton / 40% Nylon

Water-Resistant, Stain Proof & Durable

One size

Bag: Black

Cap: Dark Green

Made in South Korea