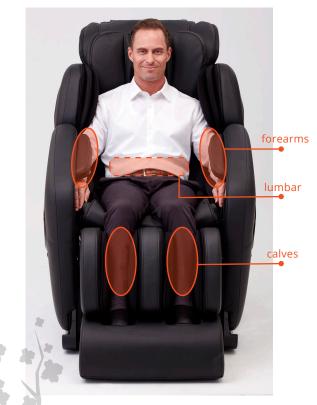

1-877-217-2862 • ib-wellness.com

The Jin experience starts with a 4 roller, L-track massage system that starts in the base of the skull and extends into the gluteal muscles.

Relaxation with the Jin is taken even further with comfortable heat in the forearm, calves and lumbar region. Most massage chairs limit the heating elements to just the lower back. The Jin's multi-area heating elements will increase comfort and circulation for the user.

### -MULTI-AREA HEATING ELEMENTS-

The Jin also fits many individuals' size and needs by offering three zero gravity positions, adjustable height shoulder airbags and arms that auto recline to maintain forearm and hand position throughout the zero gravity positions.