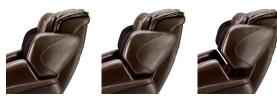

in reducing daily massage.





inner balance

1-877-217-2862 • ib-wellness.com

The Jin experience starts with a 4 roller, L-track massage system that starts in the base of the skull and extends into the gluteal muscles.

Relaxation with the Jin is taken even further with comfortable heat in the forearm, calves and lumbar region. Most massage chairs limit the heating elements to just the lower back. The Jin's multi-area heating elements will increase comfort and circulation for the user.

### -MULTI-AREA HEATING ELEMENTS-



The Jin also fits many individuals' size and needs by offering three zero gravity positions, adjustable height shoulder airbags and arms that auto recline to maintain forearm and hand position throughout the zero gravity positions.

# — ADJUSTABLE SHOULDER HEIGHTS —



## - 3 ZERO GRAVITY POSITIONS -



The feature packed Jin continues to shine with 42 air bags for plush comfort, an amazing mechanical shiatsu calf massager and soothing massaging rollers beneath the feet to address tight and sore muscles in the lower extremities.

Do you want to start your Jin experience quickly with no hassles? The Jin's easy-to-use controller and 9 auto massage programs make it a breeze for anyone to start relaxing in seconds. Need a few more minutes of massage? Use the adda-minute feature on the controller to extend the program in 5 minute intervals to suit your relaxation experience.



# 

MSRP \$3,999.99

#### FEATURES

- Power Recline & Rise
- 3 Stage Zero Gravity
- 115-160 Recline Angle
- 9 Auto Courses
- 6" Foot Extension
- Advanced Body Scan
- Black or Espress