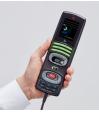

Do you want to start your Jin experience quickly with no hassles? The Jin's easy-to-use controller and 9 auto massage programs make it a breeze for anyone to start relaxing in seconds. Need a few more minutes of massage? Use the adda-minute feature on the controller to extend the program in 5 minute intervals to suit your relaxation experience.

#### CONTROLLER

- Intuitive, easy to use
- LCD display lights up showing function in use
- One power button touch shuts off all functions, and returns the chair to an upright position