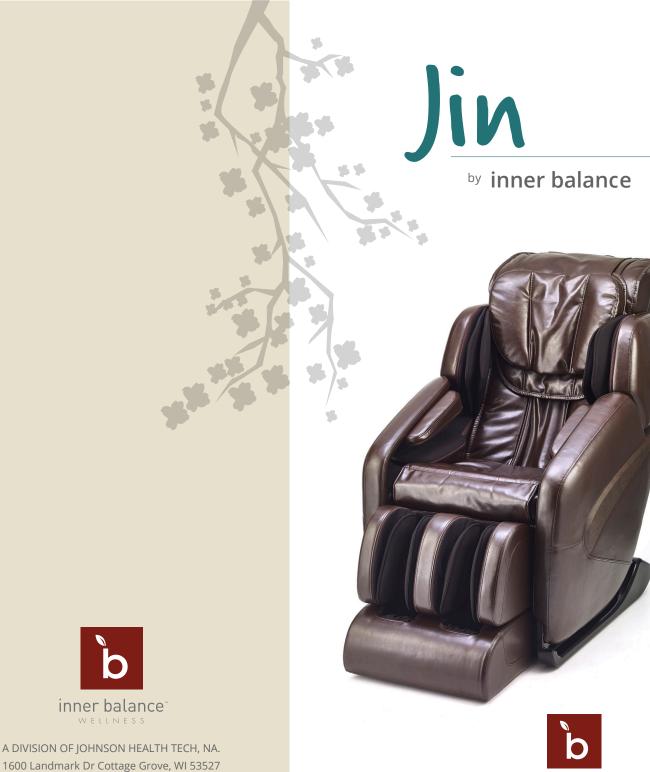

The new Inner Balance Wellness **Jin** L-track massage chair brings to life a multitude of relaxation and robotic massage features that will lead to a stress and pain reducing daily massage.

inner balance

1-877-217-2862 • ib-wellness.com

The Jin experience starts with a 4 roller, L-track massage system that starts in the base of the skull and extends into the gluteal muscles.

Relaxation with the Jin is taken even further with comfortable heat in the forearm, calves and lumbar region. Most massage chairs limit the heating elements to just the lower back. The Jin's multi-area heating elements will increase comfort and circulation for the user.