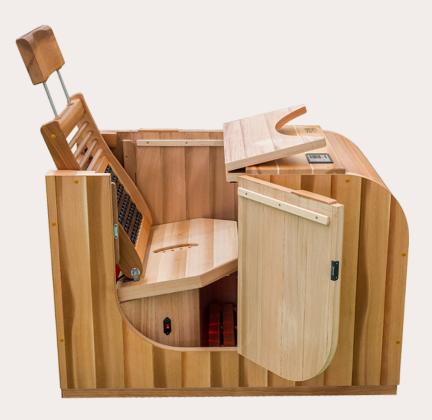

# Essential Lounge

#### **Ergonomic Seat**

Semi-reclining seat back features adjustment for maximum ease and comfort

#### **Space-Saving**

Economical size fits smaller living areas, nooks or corners to take advantage of premium floor space while providing desired health benefits

#### **Eco-Friendly**

Solid eucalyptus wood from sustainable sources for maximum quality and lasting durabilty plus energy-efficient design

#### Interior

Width: 26" Length: 29" Depth: 41"

### Exterior

Width: 29" Length: 46" Depth: 32"

#### **Capacity**

1 Person