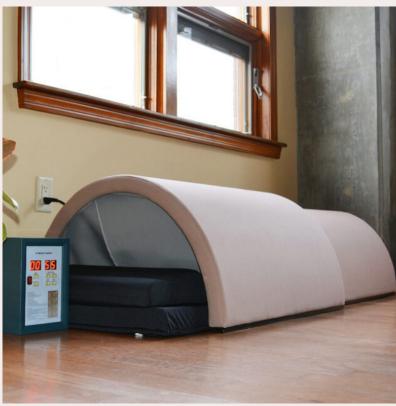

# **Essential Comfort**

# **HEALTH MATE SAUNA**

The Essential Comfort, Health Mate's revolutionary Dome Sauna, is designed for a single user to enjoy the full benefits of infrared heating anywhere there's space to lay down. Perfect for apartment living, at-home gyms, or even yoga studios, this high-impact, small footprint sauna can collapse to half its size for easy storage. It features low-EMF from 7 total heat pads that connect to 2 heat sources, and a separate controller for time and temp, along with comfortable, contoured cushioned padding and a memory foam head rest, all at an affordable price. Experience why Health Mate is the industry leader when it comes to infrared saunas.