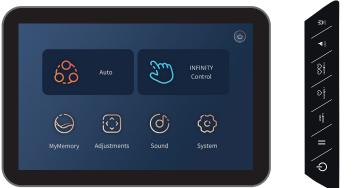

Complete Custom Control

12 Auto Programs

Dark Brown/Dark Brown

Black/Black

**Wired Tablet Controller** 

**Quick Access Panel** 