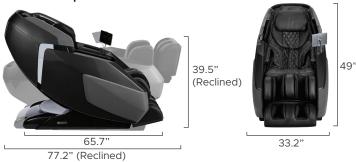

oice Command + Control
- Wireless Charging Pad + USB Charging Port
- MyMassage™ Memory programs
- Zero Wall Fit™ Space-Saving Technology
- Quick Access Control Panel
- TrueFit™ Body Scanning + Footrest Extension
- SootheMe<sup>™</sup> Sound Therapy
- Intersound Technology with Premium Bluetooth® Speakers
- Chromotherapy Lights
- Soothing Lumbar heat











Complete Custom Control

12 Auto Programs

Dark Brown/Dark Brown





Black/Black

**Wired Tablet Controller** 

**Quick Access Panel** 

#### Massage Regions



### Ideal Height & Weight





#### Back Mechanism Track Type/Length **Heat Zones** Sensors • TrueFit™ Body Scan TrueFit™ Footrest Zero Wall Clearance Airbags/Cells Recline Warranty 2 Levels Infinity Care Zero Year Limited 66 Gravity Warranty

## **Product Specifications**