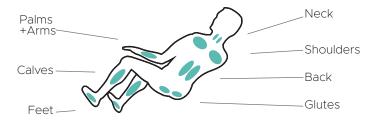

eatures**

- Syner-D® tandem back mechanisms mimic the hands of two massage therapists, in choreographed rhythm from your neck to your glutes
- Flexing L-Track for superior stretching
- Complete Calf™ Kneading & Oscillation
- Total Sole Reflexology Foot Rollers
- Intelligent Voice Command + Control
- Wireless Charging Pad + USB Charging Port
- MyMassage™ Memory programs
- Zero Wall Fit™ Space-Saving Technology
- Quick Access Control Panel
- TrueFit™ Body Scanning + Footrest Extension
- SootheMe<sup>™</sup> Sound Therapy
- Intersound Technology with Premium Bluetooth® Speakers
- Chromotherapy Lights
- Soothing Lumbar heat











Complete Custom Control

12 Auto Programs

Dark Brown/Dark Brown





Black/Black

**Wired Tablet Controller** 

**Quick Access Panel** 

#### Massage Regions



### Ideal Height & Weight





#### Back Mechanism Track Type/Length **Heat Zones** Sensors • TrueFit™ Body Scan TrueFit™ Footrest Zero Wall Clearance Airbags/Cells Recline Warranty 2 Levels Infinity Care Zero Year Limited 66 Gravity Warranty

## **Product Specifications**