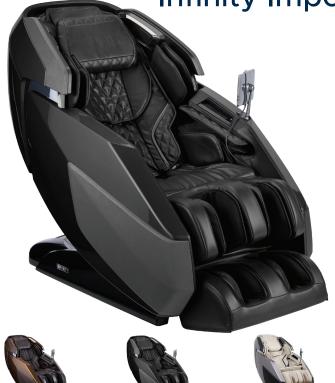

# Infinity Imperial® Syner-D® Massage Chair

#### **Features**

- Syner-D® tandem back mechanisms mimic the hands of two massage therapists, in choreographed rhythm from your neck to your glutes
- Flexing L-Track for superior stretching
- Complete Calf™ Kneading & Oscillation
- Total Sole Reflexology Foot Rollers
- Intelligent Voice Command + Control
- Wireless Charging Pad + USB Charging Port
- MyMassage™ Memory programs
- Zero Wall Fit™ Space-Saving Technology
- Quick Access Control Panel
- TrueFit™ Body Scanning + Footrest Extension
- SootheMe<sup>™</sup> Sound Therapy
- Intersound Technology with Premium Bluetooth® Speakers
- Chromotherapy Lights
- Soothing Lumbar heat