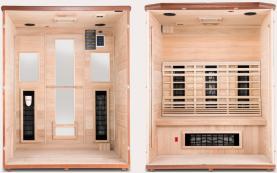

#### **Full Spectrum Heat**

Tecoloy medical-grade heaters using patented technology combine with LED panel for near-, mid- and far-infrared heating and 360-degree coverage

#### Chromotherapy

High output, 96-diode LED panel provides customizable 9-color near-infrared therapy for enhanced health advantages

#### **Ergonomic Bench**

Comfort enhancing reversible bench features adjustment for sitting or reclining