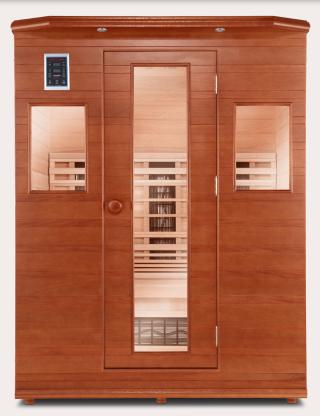

# **HEALTH MATE SAUNA**

#### **Full Spectrum Heat**

Tecoloy medical-grade heaters using patented technology combine with LED panel for near-, mid- and far-infrared heating and 360-degree coverage

#### **Maximum Heat Retention**

Generous wood exterior and interior construction with limited yet ample see-through glass ensures less than 5% heat loss for optimal benefits

#### **Ergonomic Bench**

Comfort enhancing reversible bench features adjustment for sitting or reclining