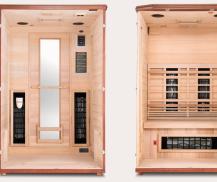

## **Full Spectrum Heat**

Tecoloy medical-grade heaters using patented technology combine with LED panel for near-, mid- and far-infrared heating and 360-degree coverage

## Chromotherapy

High output, 96-diode LED panel provides customizable 9-color near-infrared therapy for enhanced health advantages

### **Ergonomic Bench**

Comfort enhancing reversible bench features adjustment for sitting or reclining

#### Low EMF

8 heaters plus electrical and controllers feature safe electromagnetic frequency levels as verified by outside third parties