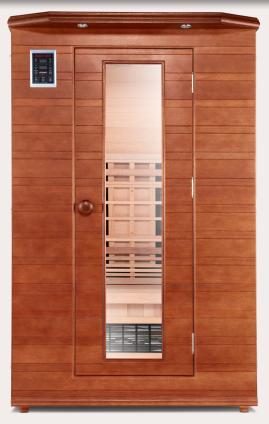

# Enrich 2

True Full Spectrum

# **HEALTH MATE SAUNA**

## **Full Spectrum Heat**

Tecoloy medical-grade heaters using patented technology combine with LED panel for near-, mid- and far-infrared heating and 360-degree coverage

#### **Maximum Heat Retention**

Generous wood exterior and interior construction with limited yet ample see-through glass ensures less than 5% heat loss for optimal benefits

### **Ergonomic Bench**

Comfort enhancing reversible bench features adjustment for sitting or reclining