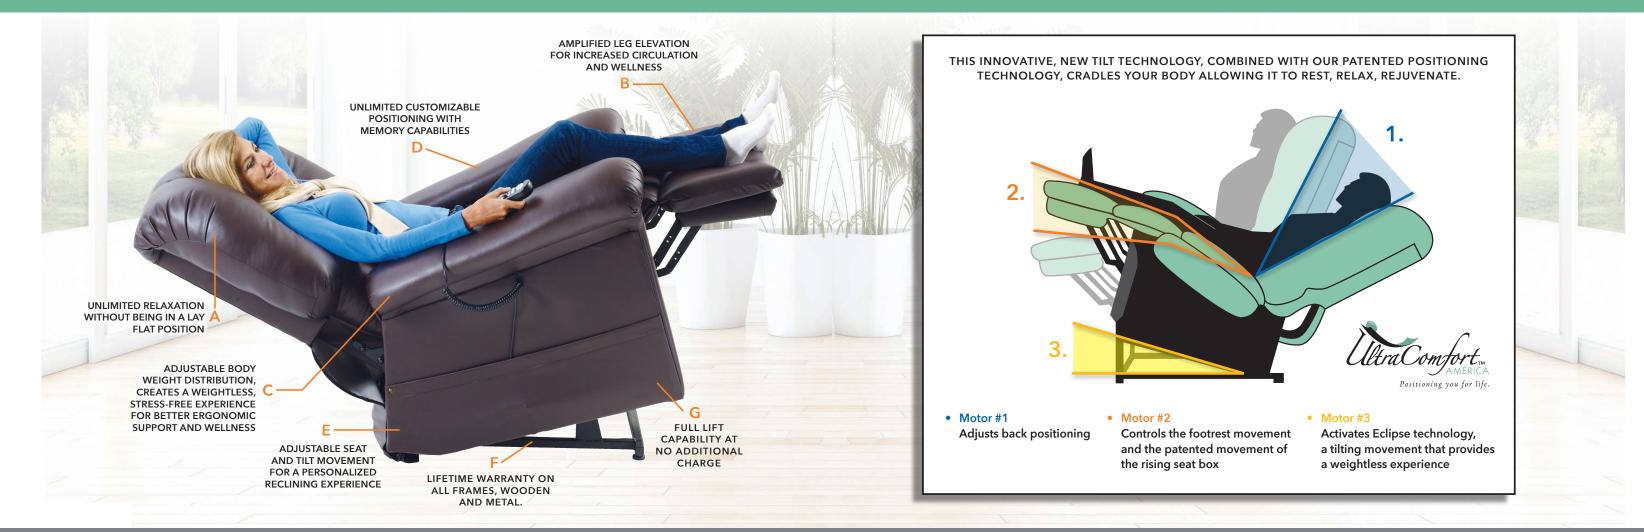

#### EVERY THREE-MOTOR CHAIR WITH ECLIPSE TECHNOLOGY COMES EQUIPPED WITH:

- Patent-pending tilting motion that can relieve pressure points, minimize stress and maximize wellness.
- Patented rising seat box motion for ergonomic positioning that can take strain off your back and legs.
- Independently adjustable footrest increase leg elevation and promote increased circulation.
- Patented Smart Tek diagnostic system with intuitive hand control, complete with memory functions.
- A chaise pad consisting of one continuous piece of foam, sewn through to eliminate foam shifting and maximize comfort and durability.
- Durable fabrics that test well above the industry standard for wear and tear.

### WHAT IS ECLIPSE TECHNOLOGY?

The Patent-Pending Eclipse Technology includes an extra motor that provides a tilting motion, cradling your body and offering more positioning than any other recliner on the market.

### **REST ● RELAX ● REJUVENATE**<sup>™</sup>

Zero Gravity

Lounge

Trendelenburg