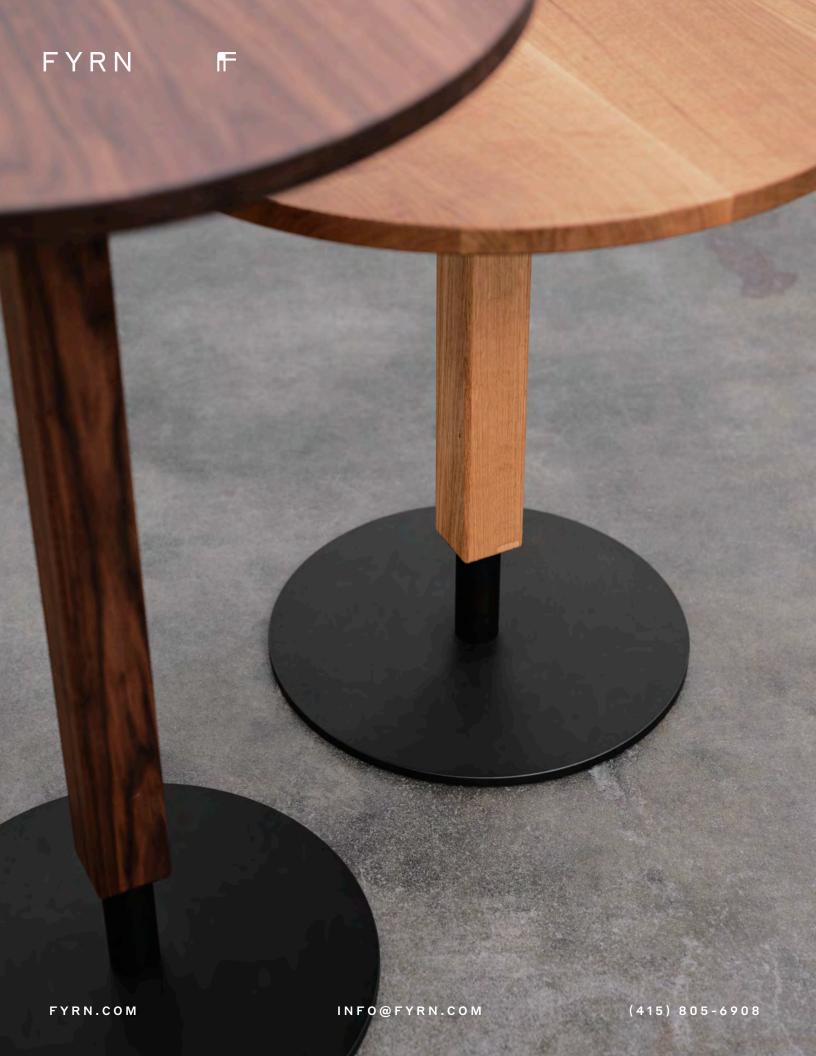

## DINING-HEIGHT CAFE TABLE AVAILABLE WITH CIRCLE, RECTANGLE, AND SQUARE TOP

Series: Cafe Table

Height, table top shape and size are customizable to fit your project needs.

## Materials:

- North American hardwood with a natural oil matte finish
- Metal base

Finishes: Visit the website or contact us directly for currently available finish selections.

Weight: Varies substantially with wood species and table top size. Inquire for specifics at time of quoting.