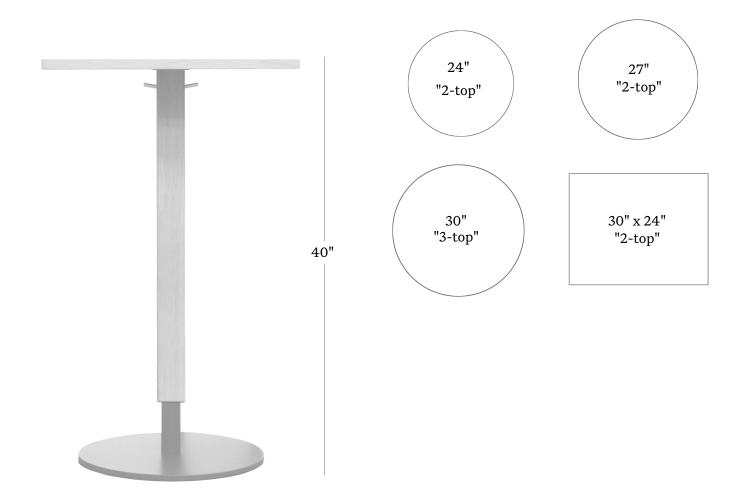

## BAR-HEIGHT CAFE TABLE AVAILABLE WITH CIRCLE, RECTANGLE, AND SQUARE TOP

Series: Cafe Table

Height, table top shape and size are customizable to fit your project needs.

## Materials:

- North American hardwood with a natural oil matte finish
- Metal base

Finishes: Visit the website or contact us directly for currently available finish selections.

Weight: Varies substantially with wood species and table top size. Inquire for specifics at time of quoting.

Product measurements and finish options subject to change, visit our website and contact us directly for the most current information.