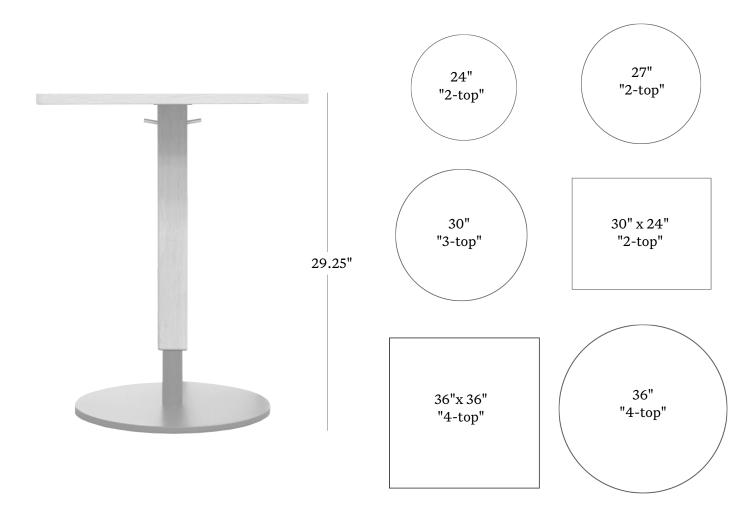

## DINING-HEIGHT CAFE TABLE AVAILABLE WITH CIRCLE, RECTANGLE, AND SQUARE TOP

Series: Cafe Table

Height, table top shape and size are customizable to fit your project needs.

## Materials:

- North American hardwood with a natural oil matte finish
- Metal base

Finishes: Visit the website or contact us directly for currently available finish selections.

Weight: Varies substantially with wood species and table top size. Inquire for specifics at time of quoting.

Product measurements and finish options subject to change, visit our website and contact us directly for the most current information.

FYRN F