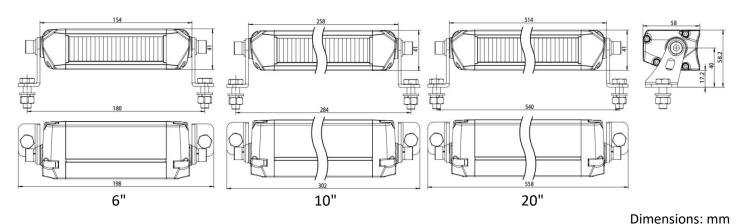

### FEATURES & SPECIFICATIONS:

- Light Output: 718 6,898 Lumens
- Power: 20W 180W @ 13.6V DC
- Voltage: 10 36V DC
- Beam Pattern & Compliance:
  6" Auxiliary High Beam (SAE J581, CLDBARS6H)
  6" Fog Light (SAE J583, CLDBARS6F)

10" Auxiliary High Beam (SAE J581, CLDBARS10H)

20" Auxiliary High Beam (SAE J581, CLDBARS20H)