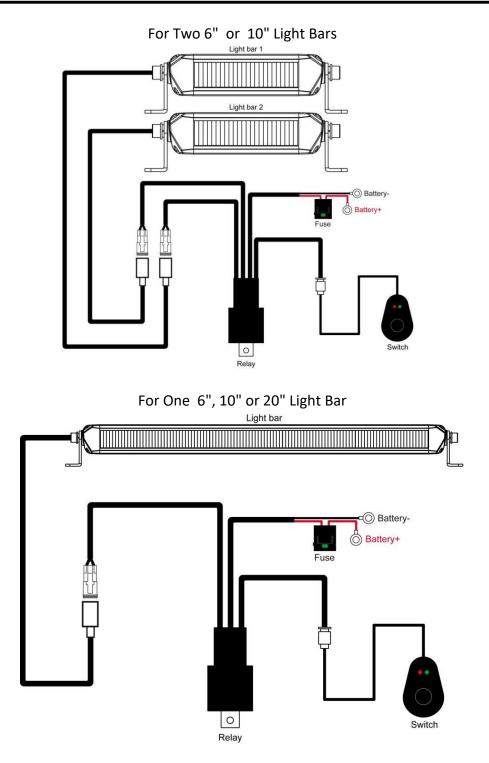

## **MOUNTING INSTALL INSTRUCTION**

- 1. Determine suitable mounting locations to install the LED light bars, wiring harness and switch. Once all mounting locations are confirmed, connect the wires as shown above. Proper insulation at connections is required.
- 2. Connect positive and negative wire properly. Press the switch button to test if the lights are functioning properly.
- 3. Adjust the light to the desired angle and then secure by tightening all mounting screws.