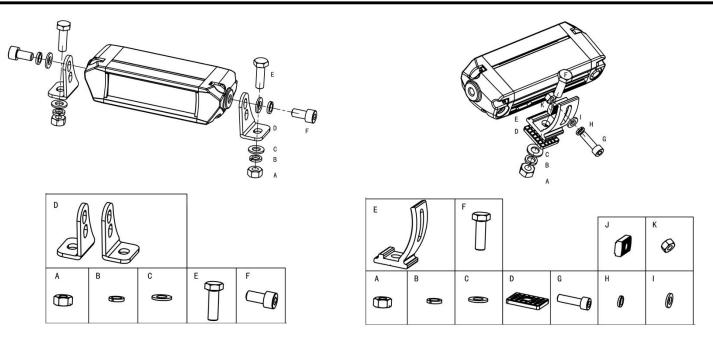

# WHAT'S INCLUDED:

- 1 X Light Bar
- Side and Bottom Mount Brackets & Hardware

## **MOUNTING INSTALL INSTRUCTION**

- 1. Determine suitable mounting locations to install the LED light bars, wiring harness and switch. Once all mounting locations are confirmed, connect the wires as shown above. Proper insulation at connections is required.
- 2. Connect positive and negative wire properly. Press the switch button to test if the lights are functioning properly.
- 3. Adjust the light to the desired angle and then secure by tightening all mounting screws.