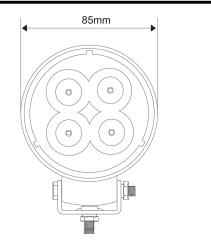

# 3" ROUND WORK LIGHT SPOT BEAM CLDWL09

### **FEATURES & SPECIFICATIONS:**

- Light Output: 947 Lumens
- Power: 12W @ 13.6V DC
- Current: 0.9A @ 13.6V DC
- Voltage: 10 36V DC
- Beam Pattern: Spot Beam