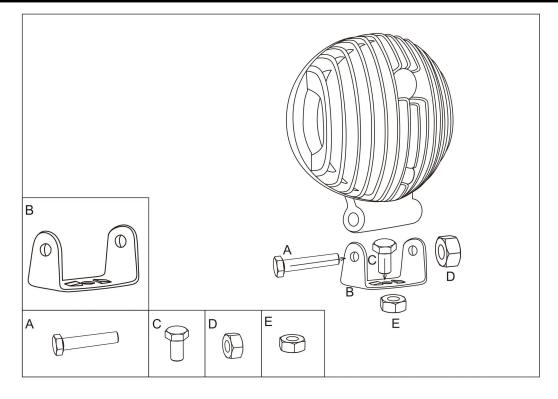

#### WHAT'S INCLUDED:

- 1 X LED Work Light
- 1 X U Mount Bracket
- Mounting Hardware

## MOUNTING BRACKET INSTALL INSTRUCTION