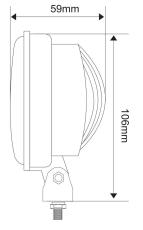

# 3" ROUND WORK LIGHT SPOT BEAM CLDWL09

### **FEATURES & SPECIFICATIONS:**

- Light Output: 947 Lumens
- Power: 12W @ 13.6V DC
- Current: 0.9A @ 13.6V DC
- Voltage: 10 36V DC
- Beam Pattern: Spot Beam