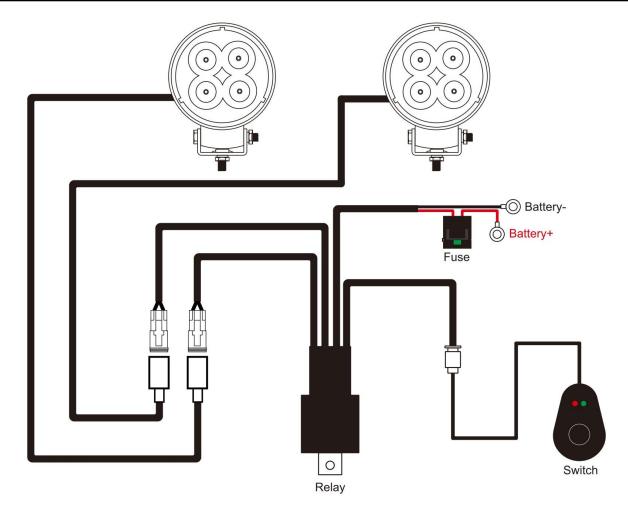

### HARNESS INSTALL INSTRUCTION

Wiring Harness sold separately

- 1. Determine and suitable mounting locations to install the LED work lights, wiring harness and switch. Once all mounting locations are confirmed, connect the wires as shown above. Proper insulation at connections is required.
- 2. Connect positive wire and negative wire properly. Press the switch to test if the lights are functioning properly.
- 3. Adjust the light to the desired angle and then secure by tightening all mounting screws.