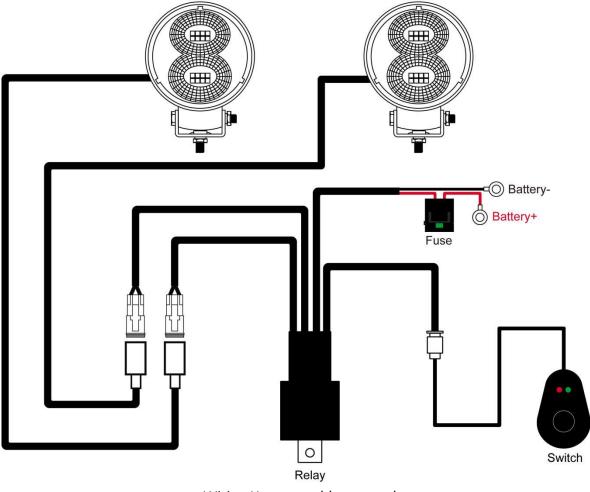

### HARNESS INSTALL INSTRUCTION

Wiring Harness sold separately

- 1. Determine and suitable mounting locations to install the LED work lights, wiring harness and switch. Once all mounting locations are confirmed, connect the wires as shown above. Proper insulation at connections is required.
- 2. Connect positive wire and negative wire properly. Press the switch to test if the lights are functioning properly.
- 3. Adjust the light to the desired angle and then secure by tightening all mounting screws.