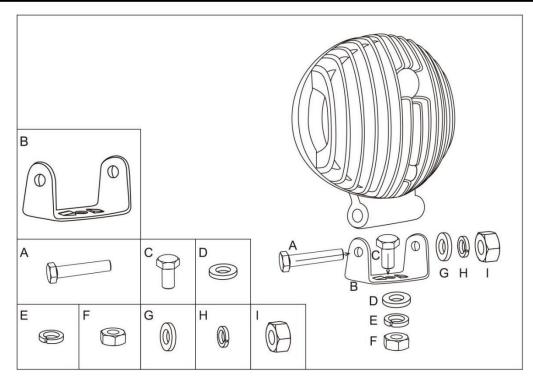

#### WHAT'S INCLUDED:

- 1 X LED Work Light
- 1 X U Mount Bracket
- Mounting Hardware

## MOUNTING BRACKET INSTALL INSTRUCTION