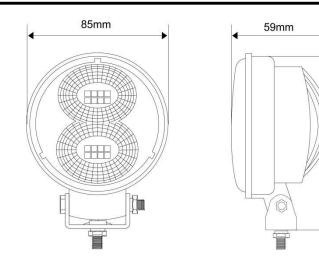

### FEATURES & SPECIFICATIONS:

- Light Output: 2,564 Lumens
- Power: 16W @ 13.6V DC
- Current: 1.2A @ 13.6V DC
- Voltage: 10 36V DC
- Beam Pattern: Flood Beam

106mm